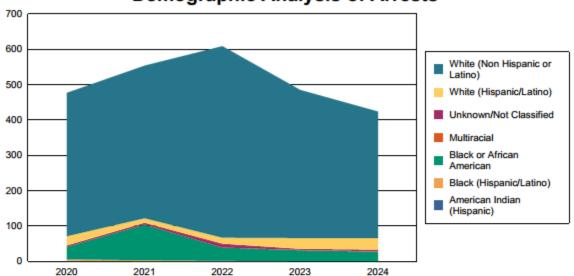

#### **5 YEAR ARREST DEMOGRAPHICS**

#### **Demographic Analysis of Arrests**

|                                | 2020   | 2021   | 2022   | 2023   | 2024   |
|--------------------------------|--------|--------|--------|--------|--------|
| American Indian (Hispanic)     | 1      | 0      | 0      | 0      | 0      |
|                                | 0.21%  | 0.00%  | 0.00%  | 0.00%  | 0.00%  |
| Black (Hispanic/Latino)        | 5      | 3      | 1      | 0      | 0      |
|                                | 1.05%  | 0.54%  | 0.16%  | 0.00%  | 0.00%  |
| Black or African American      | 35     | 101    | 38     | 31     | 27     |
|                                | 7.34%  | 18.23% | 6.24%  | 6.39%  | 6.37%  |
| Multiracial                    | 0      | 0      | 0      | 1      | 1      |
|                                | 0.00%  | 0.00%  | 0.00%  | 0.21%  | 0.24%  |
| Unknown/Not Classified         | 4      | 5      | 11     | 3      | 5      |
|                                | 0.84%  | 0.90%  | 1.81%  | 0.62%  | 1.18%  |
| White (Hispanic/Latino)        | 26     | 13     | 17     | 31     | 33     |
|                                | 5.45%  | 2.35%  | 2.79%  | 6.39%  | 7.78%  |
| White (Non Hispanic or Latino) | 406    | 432    | 542    | 419    | 358    |
|                                | 85.12% | 77.98% | 89.00% | 86.39% | 84.43% |