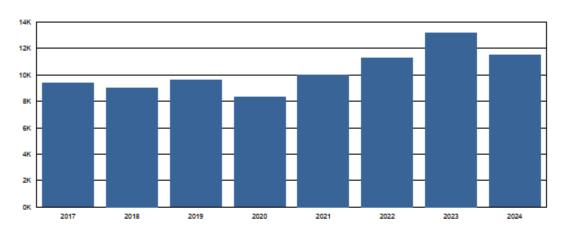

# CALLS FOR SERVICE INCIDENTS

### **Cedar Lake Police Department**

Calls for Service Analysis 1/1/2017to 12/31/2024

|       | 2017  | 2018  | 2019  | 2020  | 2021   | 2022   | 2023   | 2024   |
|-------|-------|-------|-------|-------|--------|--------|--------|--------|
| Jan   | 768   | 600   | 672   | 765   | 745    | 859    | 1,248  | 917    |
| Feb   | 801   | 582   | 782   | 733   | 692    | 685    | 1,145  | 1,072  |
| Mar   | 797   | 633   | 825   | 602   | 956    | 926    | 1,186  | 1,099  |
| Apr   | 808   | 652   | 891   | 350   | 835    | 844    | 1,209  | 1,050  |
| May   | 867   | 837   | 838   | 723   | 850    | 1,104  | 1,071  | 1,180  |
| Jun   | 862   | 846   | 821   | 763   | 940    | 946    | 1,255  | 1,169  |
| Jul   | 843   | 933   | 842   | 806   | 956    | 1,006  | 1,087  | 1,043  |
| Aug   | 800   | 837   | 901   | 888   | 877    | 1,060  | 1,091  | 1,001  |
| Sep   | 807   | 828   | 826   | 728   | 782    | 974    | 945    | 819    |
| Oct   | 666   | 860   | 742   | 682   | 829    | 977    | 1,060  | 895    |
| Nov   | 703   | 744   | 743   | 642   | 743    | 917    | 970    | 663    |
| Dec   | 645   | 705   | 710   | 641   | 818    | 1,020  | 954    | 597    |
| Total | 9,367 | 9,057 | 9,593 | 8,323 | 10,023 | 11,318 | 13,221 | 11,505 |

# **5 YEAR INCIDENTS**