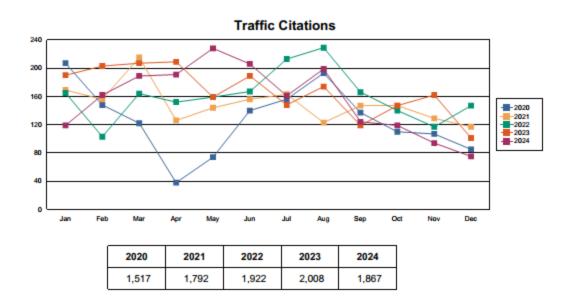

# **CITATIONS ANALYSIS**

### Cedar Lake Police Department

Citation Analysis 1/1/2017 to 12/31/2024

|       | 2017  | 2018  | 2019  | 2020  | 2021  | 2022  | 2023  | 2024  |
|-------|-------|-------|-------|-------|-------|-------|-------|-------|
| Jan   | 136   | 92    | 120   | 207   | 169   | 165   | 190   | 119   |
| Feb   | 200   | 80    | 148   | 148   | 156   | 103   | 203   | 162   |
| Mar   | 187   | 108   | 120   | 122   | 215   | 164   | 207   | 189   |
| Apr   | 142   | 123   | 102   | 38    | 126   | 152   | 209   | 191   |
| May   | 148   | 122   | 98    | 74    | 144   | 159   | 159   | 228   |
| Jun   | 164   | 122   | 107   | 140   | 156   | 167   | 189   | 206   |
| Jul   | 147   | 118   | 112   | 158   | 163   | 213   | 148   | 161   |
| Aug   | 113   | 83    | 112   | 193   | 123   | 229   | 174   | 199   |
| Sep   | 91    | 97    | 106   | 137   | 147   | 166   | 119   | 124   |
| Oct   | 85    | 87    | 113   | 110   | 147   | 140   | 147   | 119   |
| Nov   | 84    | 92    | 92    | 107   | 129   | 117   | 162   | 94    |
| Dec   | 94    | 93    | 111   | 85    | 117   | 147   | 101   | 75    |
| Total | 1,591 | 1,217 | 1,341 | 1,517 | 1,792 | 1,922 | 2,008 | 1,867 |