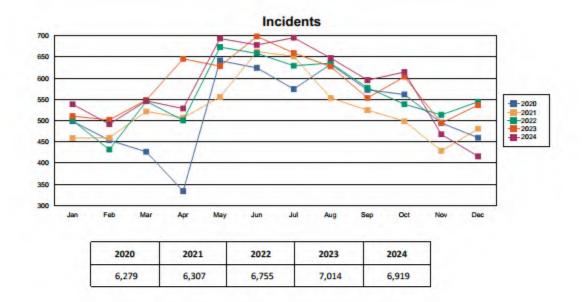

# LAW INCIDENT ANALYSIS

### **Cedar Lake Police Department**

Law Incident Analysis 1/1/2017 to 12/31/2024

|       | 2017  | 2018  | 2019  | 2020  | 2021  | 2022  | 2023  | 2024  |
|-------|-------|-------|-------|-------|-------|-------|-------|-------|
| Jan   | 440   | 459   | 433   | 499   | 459   | 501   | 511   | 539   |
| Feb   | 404   | 451   | 484   | 454   | 460   | 432   | 502   | 492   |
| Mar   | 443   | 461   | 461   | 427   | 522   | 546   | 549   | 547   |
| Apr   | 564   | 471   | 512   | 334   | 507   | 501   | 646   | 529   |
| May   | 629   | 624   | 518   | 642   | 556   | 674   | 629   | 694   |
| Jun   | 628   | 644   | 505   | 625   | 683   | 659   | 699   | 679   |
| Jul   | 659   | 682   | 510   | 575   | 652   | 630   | 660   | 696   |
| Aug   | 614   | 656   | 572   | 633   | 554   | 636   | 628   | 648   |
| Sep   | 573   | 575   | 602   | 573   | 525   | 578   | 554   | 596   |
| Oct   | 511   | 594   | 476   | 562   | 499   | 539   | 604   | 615   |
| Nov   | 488   | 507   | 444   | 495   | 429   | 514   | 495   | 468   |
| Dec   | 488   | 455   | 420   | 460   | 481   | 545   | 537   | 416   |
| Total | 6,441 | 6,579 | 5,937 | 6,279 | 6,307 | 6,755 | 7,014 | 6,919 |