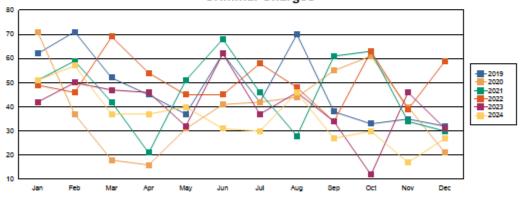

#### **Criminal Charges**

| 2019 | 2020 | 2021 | 2022 | 2023 | 2024 |
|------|------|------|------|------|------|
| 579  | 477  | 554  | 609  | 485  | 430  |

#### Cedar Lake Police Department

Arrest Offense Analysis

1/1/2017 to 12/31/2024

|       | 2017 | 2018 | 2019 | 2020 | 2021 | 2022 | 2023 | 2024 |
|-------|------|------|------|------|------|------|------|------|
| Jan   | 58   | 26   | 62   | 71   | 51   | 49   | 42   | 51   |
| Feb   | 26   | 15   | 71   | 37   | 59   | 46   | 50   | 57   |
| Mar   | 25   | 35   | 52   | 18   | 42   | 69   | 47   | 37   |
| Apr   | 40   | 45   | 45   | 16   | 21   | 54   | 46   | 37   |
| May   | 52   | 63   | 37   | 31   | 51   | 45   | 32   | 40   |
| Jun   | 35   | 43   | 62   | 41   | 68   | 45   | 62   | 31   |
| Jul   | 34   | 35   | 42   | 42   | 46   | 58   | 37   | 30   |
| Aug   | 50   | 49   | 70   | 44   | 28   | 48   | 46   | 46   |
| Sep   | 35   | 46   | 38   | 55   | 61   | 34   | 34   | 27   |
| Oct   | 40   | 55   | 33   | 61   | 63   | 63   | 12   | 30   |
| Nov   | 33   | 31   | 35   | 40   | 34   | 39   | 46   | 17   |
| Dec   | 35   | 19   | 32   | 21   | 30   | 59   | 31   | 27   |
| Total | 463  | 462  | 579  | 477  | 554  | 609  | 485  | 430  |