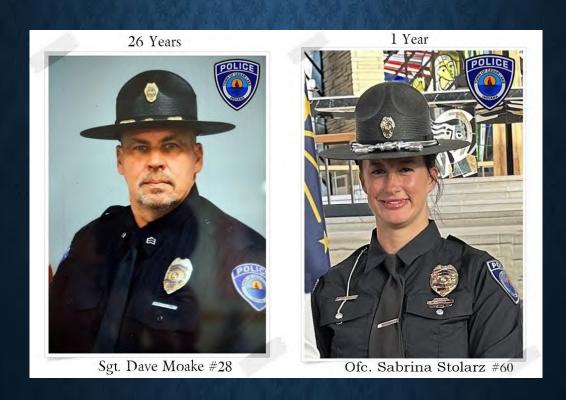

# FEBRUARY 2024

- Sergeant Dave Moake #28 26 Years
  - Officer Sabrina Stolarz #60 1 Year