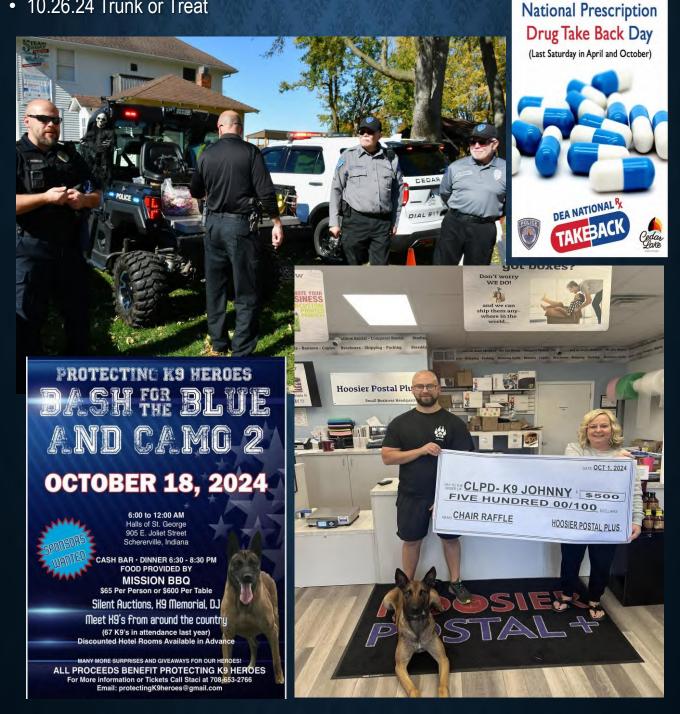

# OCTOBER 2024

- DEA National Drug Take Back Event
- 10.01.24 Hoosier Postal Fundraising for K9
- 10.03 & 10.10 Defensive Tactics Training
- 10.19.24 Protecting K9 Heroes Bash for the Blue and Camo 2
- 10.26.24 Trunk or Treat