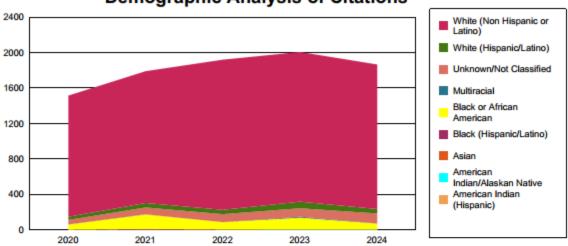

# **5 YEAR CITATION DEMOGRAPHICS**

|                                | 2020   | 2021   | 2022   | 2023   | 2024   |
|--------------------------------|--------|--------|--------|--------|--------|
| American Indian (Hispanic)     | 0      | 1      | 0      | 0      | 0      |
|                                | 0.00%  | 0.06%  | 0.00%  | 0.00%  | 0.00%  |
| American Indian/Alaskan Native | 0      | 0      | 0      | 1      | 1      |
|                                | 0.00%  | 0.00%  | 0.00%  | 0.05%  | 0.05%  |
| Asian                          | 0      | 6      | 3      | 2      | 2      |
|                                | 0.00%  | 0.33%  | 0.16%  | 0.10%  | 0.11%  |
| Black (Hispanic/Latino)        | 0      | 3      | 0      | 0      | 0      |
|                                | 0.00%  | 0.17%  | 0.00%  | 0.00%  | 0.00%  |
| Black or African American      | 60     | 164    | 83     | 134    | 68     |
|                                | 3.96%  | 9.15%  | 4.32%  | 6.67%  | 3.64%  |
| Multiracial                    | 1      | 1      | 0      | 10     | 1      |
|                                | 0.07%  | 0.06%  | 0.00%  | 0.50%  | 0.05%  |
| Unknown/Not Classified         | 50     | 77     | 90     | 96     | 113    |
|                                | 3.30%  | 4.30%  | 4.68%  | 4.78%  | 6.05%  |
| White (Hispanic/Latino)        | 36     | 50     | 49     | 74     | 49     |
|                                | 2.37%  | 2.79%  | 2.55%  | 3.69%  | 2.62%  |
| White (Non Hispanic or Latino) | 1,369  | 1,490  | 1,697  | 1,691  | 1,633  |
|                                | 90.30% | 83.15% | 88.29% | 84.21% | 87.47% |

| Female         | 365    | 536    | 563    | 596    | 598    |
|----------------|--------|--------|--------|--------|--------|
|                | 24.06% | 29.91% | 29.29% | 29.68% | 32.03% |
| Male           | 1,139  | 1,242  | 1,354  | 1,407  | 1,267  |
|                | 75.08% | 69.31% | 70.45% | 70.07% | 67.86% |
| Not Classified | 13     | 14     | 5      | 5      | 2      |
|                | 0.86%  | 0.78%  | 0.26%  | 0.25%  | 0.11%  |
| Total          | 1,517  | 1,792  | 1,922  | 2,008  | 1,867  |