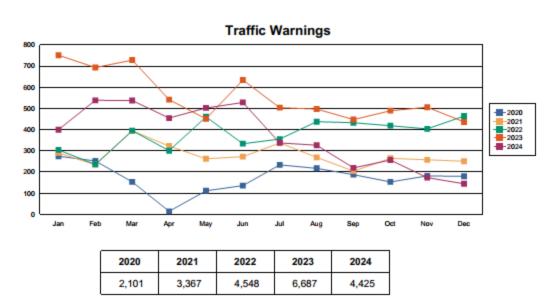

# WARNING ANALYSIS

### Cedar Lake Police Department

Warning Analysis 1/1/2017 to 12/31/2024

|       | 2017  | 2018  | 2019  | 2020  | 2021  | 2022  | 2023  | 2024  |
|-------|-------|-------|-------|-------|-------|-------|-------|-------|
| Jan   | 215   | 105   | 202   | 275   | 291   | 305   | 752   | 400   |
| Feb   | 236   | 99    | 299   | 253   | 235   | 236   | 694   | 539   |
| Mar   | 221   | 125   | 343   | 154   | 395   | 396   | 729   | 538   |
| Apr   | 195   | 148   | 376   | 15    | 323   | 301   | 542   | 455   |
| May   | 210   | 225   | 289   | 112   | 263   | 461   | 452   | 503   |
| Jun   | 211   | 191   | 309   | 136   | 273   | 334   | 635   | 529   |
| Jul   | 166   | 271   | 316   | 234   | 338   | 356   | 504   | 338   |
| Aug   | 173   | 220   | 313   | 218   | 270   | 438   | 498   | 327   |
| Sep   | 182   | 228   | 223   | 188   | 205   | 433   | 448   | 220   |
| Oct   | 128   | 322   | 222   | 154   | 265   | 419   | 490   | 257   |
| Nov   | 161   | 243   | 260   | 182   | 258   | 404   | 506   | 174   |
| Dec   | 115   | 193   | 272   | 180   | 251   | 465   | 437   | 145   |
| Total | 2,213 | 2,370 | 3,424 | 2,101 | 3,367 | 4,548 | 6,687 | 4,425 |