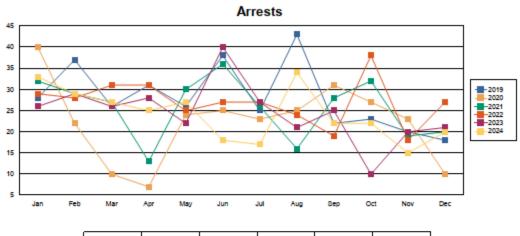

#### **5 YEAR ARRESTS**

| 2019 | 2020 | 2021 | 2022 | 2023 | 2024 |
|------|------|------|------|------|------|
| 337  | 267  | 308  | 324  | 295  | 289  |

### Cedar Lake Police Department

Arrest Analysis 1/1/2017 to 12/31/2024

|       | 2017 | 2018 | 2019 | 2020 | 2021 | 2022 | 2023 | 2024 |
|-------|------|------|------|------|------|------|------|------|
| Jan   | 35   | 21   | 28   | 40   | 32   | 29   | 26   | 33   |
| Feb   | 17   | 8    | 37   | 22   | 29   | 28   | 29   | 29   |
| Mar   | 14   | 20   | 26   | 10   | 27   | 31   | 26   | 27   |
| Apr   | 21   | 31   | 31   | 7    | 13   | 31   | 28   | 25   |
| May   | 33   | 39   | 26   | 24   | 30   | 25   | 22   | 27   |
| Jun   | 25   | 28   | 38   | 25   | 36   | 27   | 40   | 18   |
| Jul   | 21   | 26   | 25   | 23   | 26   | 27   | 27   | 17   |
| Aug   | 30   | 40   | 43   | 25   | 16   | 24   | 21   | 34   |
| Sep   | 19   | 34   | 22   | 31   | 28   | 19   | 25   | 22   |
| Oct   | 26   | 34   | 23   | 27   | 32   | 38   | 10   | 22   |
| Nov   | 24   | 19   | 20   | 23   | 19   | 18   | 20   | 15   |
| Dec   | 24   | 16   | 18   | 10   | 20   | 27   | 21   | 20   |
| Total | 289  | 316  | 337  | 267  | 308  | 324  | 295  | 289  |