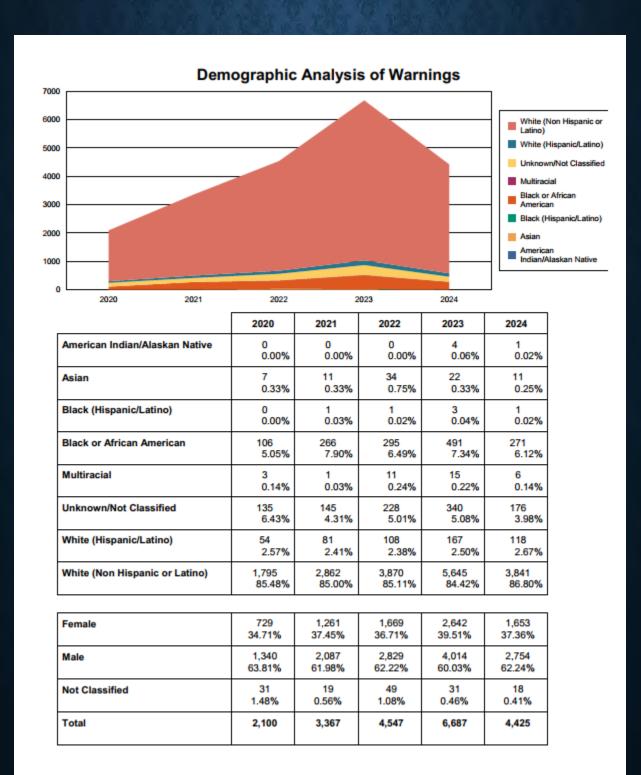

# **5 YEAR WARNING DEMOGRAPHICS**

### Cedar Lake Police Department

Warning Analysis 1/1/2017 to 12/31/2024

|       | 2017  | 2018  | 2019  | 2020  | 2021  | 2022  | 2023  | 2024  |
|-------|-------|-------|-------|-------|-------|-------|-------|-------|
| Jan   | 215   | 105   | 202   | 275   | 291   | 305   | 752   | 400   |
| Feb   | 236   | 99    | 299   | 253   | 235   | 236   | 694   | 539   |
| Mar   | 221   | 125   | 343   | 154   | 395   | 396   | 729   | 538   |
| Apr   | 195   | 148   | 376   | 15    | 323   | 301   | 542   | 455   |
| May   | 210   | 225   | 289   | 112   | 263   | 461   | 452   | 503   |
| Jun   | 211   | 191   | 309   | 136   | 273   | 334   | 635   | 529   |
| Jul   | 166   | 271   | 316   | 234   | 338   | 356   | 504   | 338   |
| Aug   | 173   | 220   | 313   | 218   | 270   | 438   | 498   | 327   |
| Sep   | 182   | 228   | 223   | 188   | 205   | 433   | 448   | 220   |
| Oct   | 128   | 322   | 222   | 154   | 265   | 419   | 490   | 257   |
| Nov   | 161   | 243   | 260   | 182   | 258   | 404   | 506   | 174   |
| Dec   | 115   | 193   | 272   | 180   | 251   | 465   | 437   | 145   |
| Total | 2,213 | 2,370 | 3,424 | 2,101 | 3,367 | 4,548 | 6,687 | 4,425 |