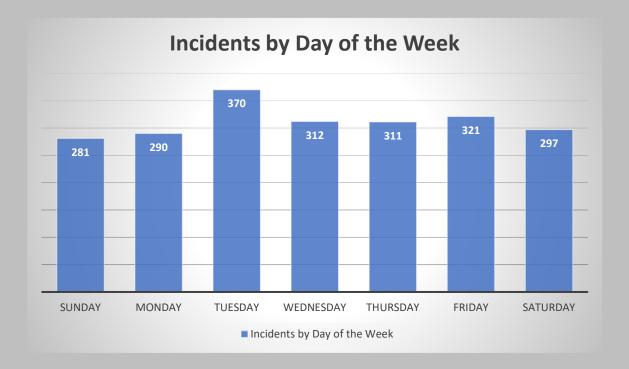

**Uncategorized 7** 

WHILE THERE WAS A 5% INCREASE FROM 2023 TO 2024 THE 5 YEAR INCREASE IS UP 43%.

#### **Overlapping Incidents:**

During 33% of the incidents there were multiple incidents at the same time in which POC response, call back, and/or Mutual Aid was utilized.