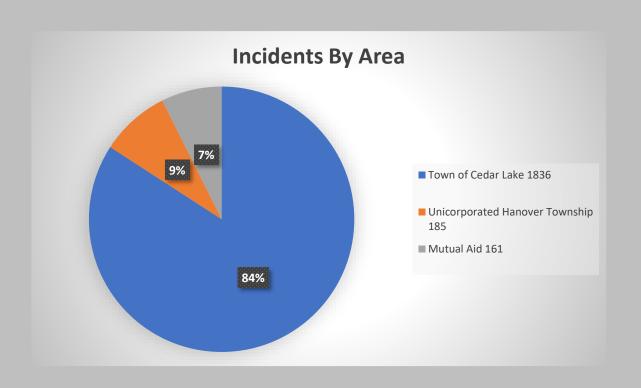

# 2024 Annual Report

Proudly Serving the Town of Cedar Lake and Unincorporated Hanover Township Since 1942

JANUARY 1<sup>ST</sup> 2025