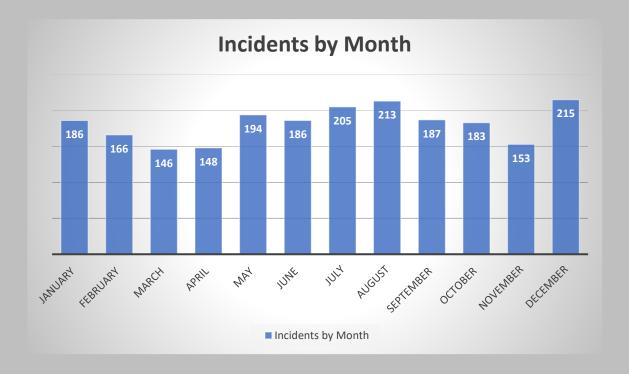

a 42 EMS Uncons 94 EMS Unknown 60

#### FIRE

FIRE Alarm 68 **FIRE Appliance 1** FIRE Assist 22 FIRE Brush 10 FIRE CO Alarm 41 FIRE Dive Recovery 1 **FIRE Electrical 4 FIRE Explosion 1** FIRE Gas IN 20 FIRE Gas OUT 11 FIRE Hazmat 3 **FIRE Inspection 1 FIRE Investigation 1** FIRE Marine 3 FIRE Misc 9 FIRE Mutual Aid 9 FIRE Odor 10 FIRE Outside 26 FIRE Smoke 3 FIRE Smoke Odor 4 FIRE Smoke Out 2 **FIRE Standby 29 FIRE Structure 84 FIRE Utility 32 FIRE Vehicle 5** FIRE Washdown 4 FIRE Water Resc 16 PI Accident 147

**Uncategorized 7** 

WHILE THERE WAS A 5% INCREASE FROM 2023 TO 2024 THE 5 YEAR INCREASE IS UP 43%.



#### **Overlapping Incidents:**

During 33% of the incidents there were multiple incidents at the same time in which POC response, call back, and/or Mutual Aid was utilized.











### **Donations/Grants:**

Mr. Huppenthal Estate-graciously, has donated \$500,000.00 to the Fire Department. This donation money was used in purchasing and replacing Self-contained Breathing apparatus. Along with this donation, was a golf cart and a trailer for transport.

Nipsco Grant-was awarded in the amount of \$5,000.00. This grant will be used to purchase CO detectors, smoke detectors, and fire education materials.

Cedar Lake Firefighters Association-donated an inflatable fire rescue house for fire education.

Resident, Mr. Bianchi-donated \$10,000.00 to the Cedar Lake Firefighters IAFF Local 5141.

### **EMS Billing:**

### Cedar Lake EMS IN

DECEMBER 2024

| EMSMC + THE ACCUME | GROUP COMBINED ACCOUNTS RECEIVABLE RECONCILIATION REPOR | T |
|--------------------|------------