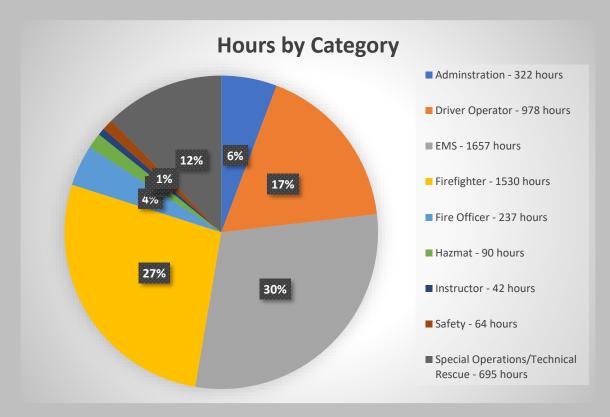

THIS RESPONSIBILITY REQUIRES SPECIALIZED, ON-GOING TRAINING TO MAINTAIN PROFICIENCY.

TRAINING HOURS LOGGED: 5,625

| Administration (subcategories) | Hours |
|--------------------------------|-------|
| Procedures                     | 104   |
| Human Resources                | 88    |
| Communications                 | 112   |
| Public Relations               | 18    |
| Total                          | 322   |

| Driver Operator (subcategories)  | Hours |  |
|----------------------------------|-------|--|
|                                  |       |  |
| Addresses, Maps, District Review | 57    |  |
| Ambulance Check Procedures       | 28    |  |
| Apparatus Check Procedures       | 151   |  |
| Apparatus Positioning            | 5     |  |
| Brush Truck Operations           | 108   |  |
| Defensive Driving/Safety         | 62    |  |
| Engine Driving                   | 29    |  |
| Engine Pumping                   | 105   |  |
| General Driving                  | 38    |  |
| Maintenance/Checks/Standards     | 25    |  |
| Pump Operations (drafting)       | 66    |  |
| Pump Operations (hydrants)       | 8     |  |
| Relay Pumping                    | 80    |  |
| Ladder Truck Operations          | 79    |  |
| Ladder Truck Driving             | 4     |  |
| Water Rescue Equipment           | 84    |  |
| Total                            | 978   |  |

| EMS (subcategories)           | Hours |  |
|-------------------------------|-------|--|
| Airway, Breathing, Cardiology | 453   |  |
|                               |       |  |
| Medical                       | 573   |  |
| Trauma                        | 136   |  |
| OB/Peds                       | 108   |  |
| Operations                    | 282   |  |
| CQI                           | 105   |  |
| Total                         | 1657  |  |

| Firefighter (subcategories)       | Hours |
|-----------------------------------|-------|
| Firefighter Safety/Survival/RIT   | 34    |
| Fire Behavior/Science             | 113   |
| SCBA/PPE                          | 396   |
| Ground Ladders                    | 21    |
| Forcible Entry                    | 102   |
| Hose/Nozzle Operations            | 98    |
| Search and Rescue                 | 160   |
| Strategic and Tactical Operations | 194   |
| Vehicle Extrication               | 128   |
| Ropes and Knots                   | 10    |
| Inspection/Prevention             | 274   |
| Total                             | 1530  |

| Fire Officer (subcategories) | Hours |  |
|------------------------------|-------|--|
| Building Preplanning         | 62    |  |
| Communications               | 31    |  |
| Fire Scene Management/ICS    | 96    |  |
| Size-up/Decision Making      | 48    |  |
| Total                        | 237   |  |

| Hazmat (subcategories) | Hours |
|------------------------|-------|
| Hazmat Equipment/PPE   | 18    |
| Hazmat Operations      | 72    |
| Total                  | 90    |

| Instructor (subcategories) | Hours |
|----------------------------|-------|
| Adult Continuing Education | 19    |
| Class Preparation          | 4     |
| Skills Evaluation          | 11    |
| Teaching Experience        | 8     |
| Total                      | 42    |

| Safety (subcategories)          | Hours |
|---------------------------------|-------|
| Crew Safety Scenarios           | 3     |
| Firefighter Health/Safety/Rehab | 61    |
| Total                           | 61    |

| Special Operations/Technical Rescue (subcategories) | Hours |
|-----------------------------------------------------|-------|
| Technical Rescue                                    | 111   |
| Water/Ice Rescue                                    | 584   |
| Total                                               | 695   |