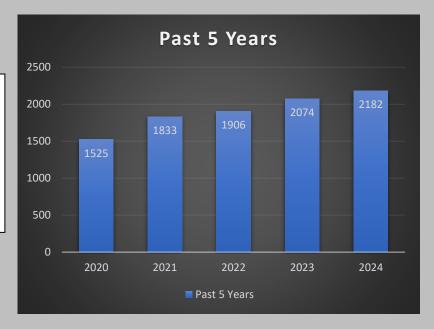

**Uncategorized 7** 

WHILE THERE WAS A 5% INCREASE FROM 2023 TO 2024 THE 5 YEAR INCREASE IS UP 43%.