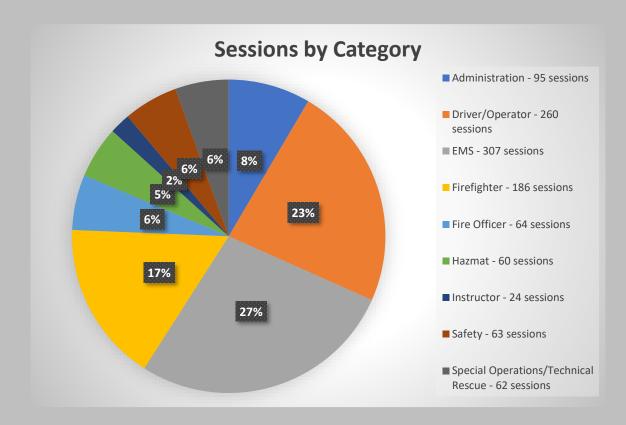

### Training:

CLFD PERSONNEL RECIEVE THOUSANDS OF HOURS OF TRAINING EACH YEAR. TRAINING IS ABSOLUTELY ESSENTIAL TO ENSURE FIREFIGHTERS ARE PREPARED TO RESPOND.

AS AN ALL-HAZARD DEPARMENT, CLFD PERSONNEL RESPOND TO A VARIETY OF EMERGENCIES INVOLVING FIRE, MEDICAL, HAZARDOUS MATERIAL, WATER/ICE EMERGENCIES, TECHNICAL RESCUE, VEHICLE ACCIDENTS, AND MORE.

THIS RESPONSIBILITY REQUIRES SPECIALIZED, ON-GOING TRAINING TO MAINTAIN PROFICIENCY.

TRAINING HOURS LOGGED: 5,625

| Administration (subcategories) | Hours |
|--------------------------------|-------|
| Procedures                     | 104   |
| Human Resources                | 88    |
| Communications                 | 112   |
| Public Relations               | 18    |
| Total                          | 322   |

| Driver Operator (subcategories)  | Hours |  |
|----------------------------------|-------|--|
|                                  |       |  |
| Addresses, Maps, District Review | 57    |  |
| Ambulance Check Procedures       | 28    |  |
| Apparatus Check Procedures       | 151   |  |
| Apparatus Positioning            | 5     |  |
| Brush Truck Operations           | 108   |  |
| Defensive Driving/Safety         | 62    |  |
| Engine Driving                   | 29    |  |
| Engine Pumping                   | 105   |  |
| General Driving                  | 38    |  |
| Maintenance/Checks/Standards     | 25    |  |
| Pump Operations (drafting)       | 66    |  |
| Pump Operations (hydrants)       | 8     |  |
| Relay Pumping                    | 80    |  |
| Ladder Truck Operations          | 79    |  |
| Ladder Truck Driving             | 4     |  |
| Water Rescue Equipment           | 84    |  |
| Total                            | 978   |  |

| EMS (subcategories)           | Hours |  |
|-------------------------------|-------|--|
| Airway, Breathing, Cardiology | 453   |  |
|                               |       |  |
| Medical                       | 573   |  |
| Trauma                        | 136   |  |
| OB/Peds                       | 108   |  |
| Operations                    | 282   |  |
| CQI                           | 105   |  |
| Total                         | 1657  |  |

| Firefighter (subcategories)       | Hours |
|-----------------------------------|-------|
| Firefighter Safety/Survival/RIT   | 34    |
| Fire Behavior/Science             | 113   |
| SCBA/PPE                          | 396   |
| Ground Ladders                    | 21    |
| Forcible Entry                    | 102   |
| Hose/Nozzle Operations            | 98    |
| Search and Rescue                 | 160   |
| Strategic and Tactical Operations | 194   |
| Vehicle Extrication               | 128   |
| Ropes and Knots                   | 10    |
| Inspection/Prevention             | 274   |
| Total                             | 1530  |

| Fire Officer (subcategories) | Hours |  |
|------------------------------|-------|--|
| Building Preplanning         | 62    |  |
| Communications               | 31    |  |
| Fire Scene Management/ICS    | 96    |  |
| Size-up/Decision Making      | 48    |  |
| Total                        | 237   |  |

| Hazmat (subcategories) | Hours |
|------------------------|-------|
| Hazmat Equipment/PPE   | 18    |
| Hazmat Operations      | 72    |
| Total                  | 90    |

| Instructor (subcategories) | Hours |
|----------------------------|-------|
| Adult Continuing Education | 19    |
| Class Preparation          | 4     |
| Skills Evaluation          | 11    |
| Teaching Experience        | 8     |
| Total                      | 42    |

| Safety (subcategories)          | Hours |
|---------------------------------|-------|
| Crew Safety Scenarios           | 3     |
| Firefighter Health/Safety/Rehab | 61    |
| Total                           | 61    |

| Special Operations/Technical Rescue (subcategories) | Hours |
|-----------------------------------------------------|-------|
| Technical Rescue                                    | 111   |
| Water/Ice Rescue                                    | 584   |
| Total                                               | 695   |