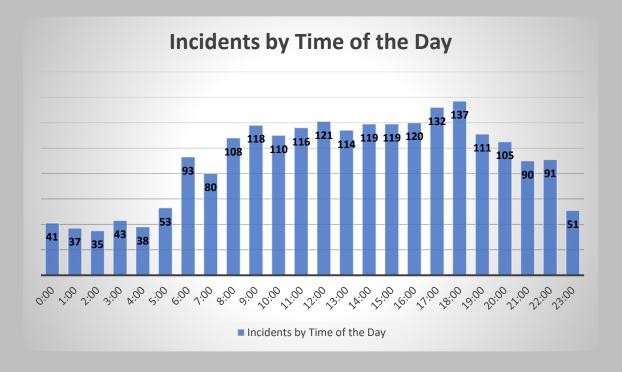

**Uncategorized 7** 

WHILE THERE WAS A 5% INCREASE FROM 2023 TO 2024 THE 5 YEAR INCREASE IS UP 43%.

#### **Overlapping Incidents:**

During 33% of the incidents there were multiple incidents at the same time in which POC response, call back, and/or Mutual Aid was utilized.