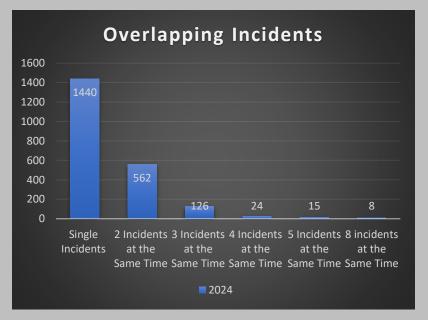

#### **Overlapping Incidents:**

During 33% of the incidents there were multiple incidents at the same time in which POC response, call back, and/or Mutual Aid was utilized.