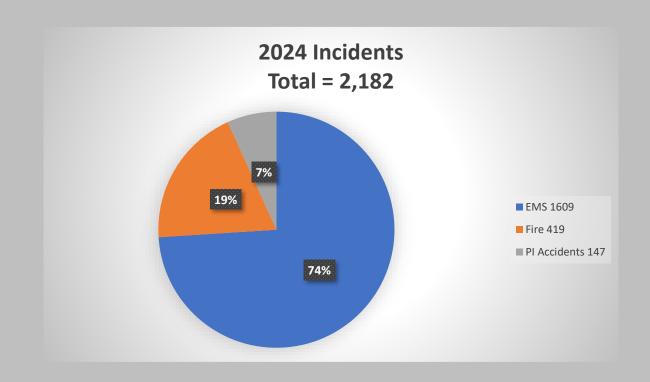

#### EMS

**EMS Abdominal 38 EMS Allergic 9 EMS Animal Bite 9** EMS Assault 12 EMS Back Pain 13 EMS Bleeding 43 **EMS Breathing 124** EMS Burns 2 EMS Chest Pain 70 EMS Choking 12 EMS Death 10 **EMS Diabetic 49** EMS Entrap 2 EMS Eye Injury 5 EMS Fall 202 EMS Full Arrest 30 EMS Gunshot 2 EMS Headache 2 **EMS Heart Prob 41** EMS Heat / Cold 2 EMS Lift Assist 234 EMS Misc 6 EMS Overdose 37 **EMS Pregnancy 4** EMS Psych 117 **EMS Seizure 44** EMS Sick Person 234 **EMS Stabbing 3** EMS Standby 19 EMS Stroke 48 EMS Trauma 42 EMS Uncons 94 EMS Unknown 60

#### FIRE

FIRE Alarm 68 **FIRE Appliance 1** FIRE Assist 22 FIRE Brush 10 FIRE CO Alarm 41 FIRE Dive Recovery 1 **FIRE Electrical 4 FIRE Explosion 1** FIRE Gas IN 20 FIRE Gas OUT 11 FIRE Hazmat 3 **FIRE Inspection 1 FIRE Investigation 1** FIRE Marine 3 FIRE Misc 9 FIRE Mutual Aid 9 FIRE Odor 10 FIRE Outside 26 FIRE Smoke 3 FIRE Smoke Odor 4 FIRE Smoke Out 2 **FIRE Standby 29 FIRE Structure 84 FIRE Utility 32 FIRE Vehicle 5** FIRE Washdown 4 FIRE Water Resc 16 PI Accident 147

**Uncategorized 7** 

WHILE THERE WAS A 5% INCREASE FROM 2023 TO 2024 THE 5 YEAR INCREASE IS UP 43%.

#### **Overlapping Incidents:**

During 33% of the incidents there were multiple incidents at the same time in which POC response, call back, and/or Mutual Aid was utilized.