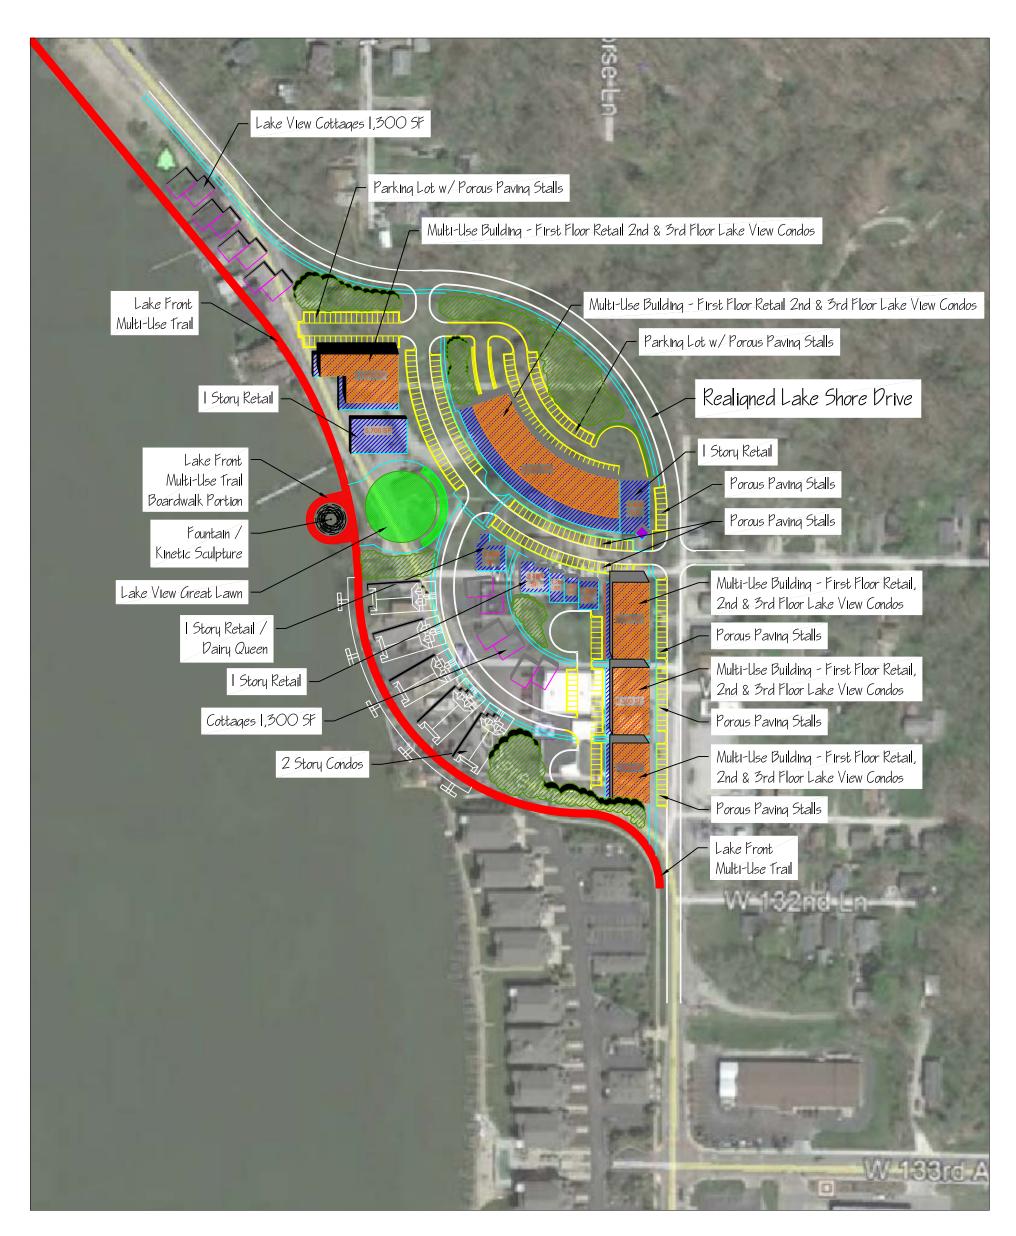

### Midway Gardens (a Livable Town Center)

The area surrounding the former Midway Ballroom near the Northeast corner of Cedar Lake was selected for redevelopment as a Livable Town Center to support the recent lakefront condominium development and replace aging retail and food service businesses. The conceptual plan for the area currently under study is shown in Figure 7-1. This area is currently in the Town's Tax Incremental Financing (TIF) District. A larger area to the north and east of this area may also be influenced by the planned redevelopment.

LIVABLE TOWN CENTER - CONCEPTUAL PLAN Cedar Lake, IN

# FIGURE 7-1: MIDWAY GARDENS AREA

TOWN HALL SITE - CONCEPTUAL PLAN Cedar Lake, IN