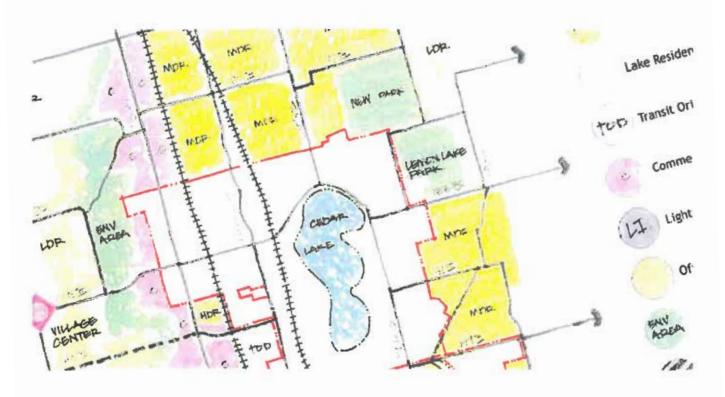

# 2018 AMENDMENT TO THE 2012 COMPREHENSIVE PLAN UPDATE TOWN OF CEDAR LAKE

Lake County, Indiana



# TABLE OF CONTENTS

### CHAPTER SIX

## **ACTION PLAN**

| ACTION PLAN MATRIX                                       | 6-2        |
|----------------------------------------------------------|------------|
| TABLE 9: IMMEDIATE ACTIONS TABLE 10: MEDIUM TERM ACTIONS | 6-2<br>6-5 |
|                                                          |            |

### **2018 AMENDMENT:**

# CHAPTER SEVEN DOWNTOWN MASTER PLAN

Midway Gardens (a Livable Town Center)

Town Hall Site Development

Figure 7-1: Midway Gardens Area - Conceptual Plan

Figure 7-2: Town Hall Area - Conceptual Plan

### **DOWNTOWN MASTER PLAN**

As the Town has continued to grow and develop, it became evident that it lacked a defined Town Center. The 2018 Amendment is hereby added to the 2012 Comprehensive Plan Update to incorp