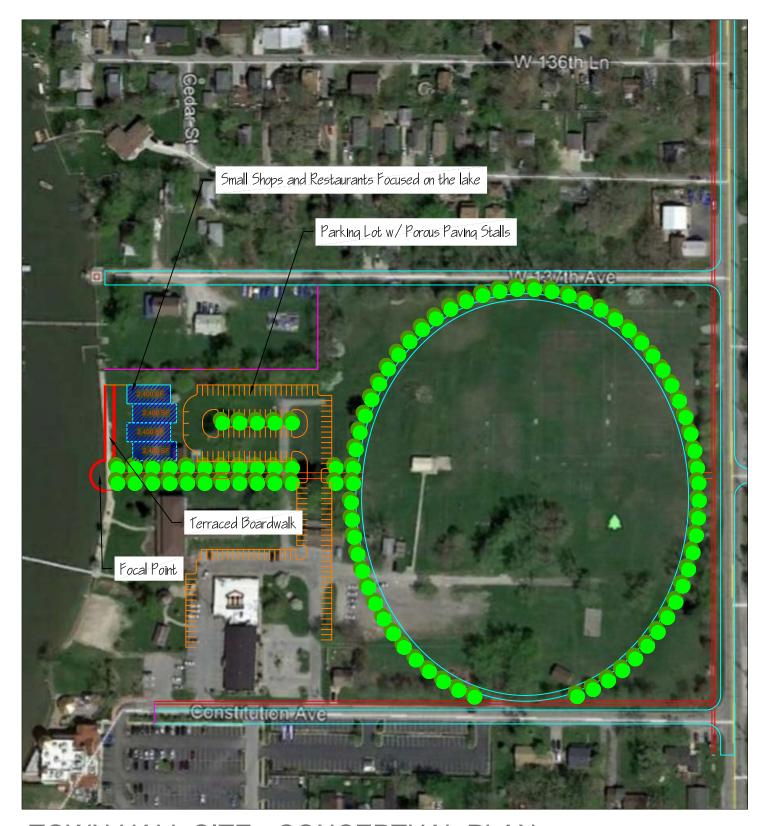

### **Town Hall Site Development**

A second redevelopment area is known as the "Town Complex" which covers approximately eighteen (18) acres with over seven hundred and fifty feet (750'+) of frontage on Cedar Lake. The Town Hall, Police Station, Parks Department and former Red Cedar Inn currently occupy this parcel. A conceptual plan for the Town Hall Site is shown in Figure 7-2.

# FIGURE 7-2: TOWN HALL AREA