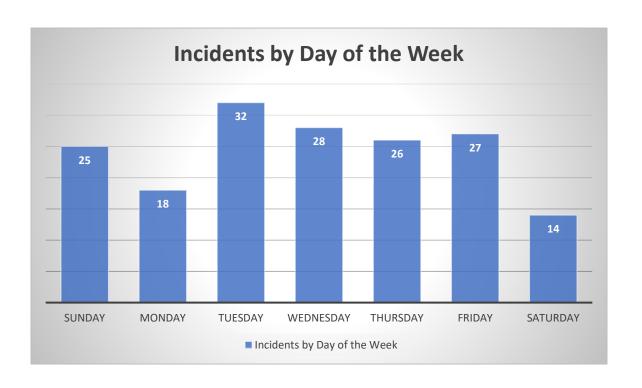

| Jan | Total |
|--------------------------------|-----|-------|
| Aband Vehicle on<br>Roadway    | 3   | 3     |
| Abandoned Vehicle              | 8   | 8     |
| OBSTRUCTION OF<br>DRIVERS VIEW | 1   | 1     |
| Unauthorized<br>Accumulation   | 1   | 1     |
| Total                          | 13  | 13    |

# Town Ordinance Citations

1/1/2025 to 1/31/2025 Grouped by Offense

|                             | Jan | Total |
|-----------------------------|-----|-------|
| Aband Vehicle on<br>Roadway | 1   | 1     |
| Abandoned Vehicle           | 24  | 24    |
| House Numbers               | 1   | 1     |
| NUISANCES -<br>ACCUMULATION | 7   | 7     |
| Scattering of Refuse        | 2   | 2     |
| Total                       | 35  | 35    |

# **January 2025 Operations Report**











### Cedar Lake Fire Deparment **Monthly Summary Report** 1/1/2025 to 1/31/2025



Average Daily Calls for Service: 5.67

| Year | ly T | otal | S |
|------|------|------|---|
|------|------|------|---|

| EMS Abdominal   | 6  |
|-----------------|----|
| EMS Back Pain   | 2  |
| EMS Bleeding    | 4  |
| EMS Breathing   | 16 |
| EMS Burns       | 1  |
| EMS Chest Pain  | 5  |
| EMS Choking     | 2  |
| EMS Diabetic    | 3  |
| EMS Fall        | 18 |
| EMS Full Arrest | 5  |
| EMS Headache    | 1  |
| EMS Heart Prob  | 2  |
| EMS Lift Assist | 25 |
| EMS Misc        | 1  |
| EMS Pregnancy   | 1  |
| EMS Psych       | 5  |
| EMS Seizure     | 2  |
| EMS Sick Person | 20 |
| EMS Stroke      | 2  |
| EMS Trauma      | 2  |
| EMS Uncons      | 11 |
| EMS Unknown     | 2  |
| FIRE Alarm