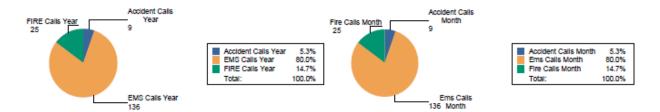

le on<br>Roadway    | 3   | 3     |
| Abandoned Vehicle              | 8   | 8     |
| OBSTRUCTION OF<br>DRIVERS VIEW | 1   | 1     |
| Unauthorized<br>Accumulation   | 1   | 1     |
| Total                          | 13  | 13    |

# Town Ordinance Citations

1/1/2025 to 1/31/2025 Grouped by Offense

|                             | Jan | Total |
|-----------------------------|-----|-------|
| Aband Vehicle on<br>Roadway | 1   | 1     |
| Abandoned Vehicle           | 24  | 24    |
| House Numbers               | 1   | 1     |
| NUISANCES -<br>ACCUMULATION | 7   | 7     |
| Scattering of Refuse        | 2   | 2     |
| Total                       | 35  | 35    |

# **January 2025 Operations Report**











### Cedar Lake Fire Deparment **Monthly Summary Report** 1/1/2025 to 1/31/2025



Average Daily Calls for Service: 5.67

| Year | ly T | otal | S |
|------|------|------|---|
|------|------|------|---|

| EMS Abdominal   | 6  |
|-----------------|----|
| EMS Back Pain   | 2  |
| EMS Bleeding    | 4  |
| EMS Breathing   | 16 |
| EMS Burns       | 1  |
| EMS Chest Pain  | 5  |
| EMS Choking     | 2  |
| EMS Diabetic    | 3  |
| EMS Fall        | 18 |
| EMS Full Arrest | 5  |
| EMS Headache    | 1  |
| EMS Heart Prob  | 2  |
| EMS Lift Assist | 25 |
| EMS Misc        | 1  |
| EMS Pregnancy   | 1  |
| EMS Psych       | 5  |
| EMS Seizure     | 2  |
| EMS Sick Person | 20 |
| EMS Stroke      | 2  |
| EMS Trauma      | 2  |
| EMS Uncons      | 11 |
| EMS Unknown     | 2  |
| FIRE Alarm      | 6  |
| FIRE Appliance  | 1  |
| FIRE Assist     | 3  |
| FIRE CO Alarm   | 2  |
|