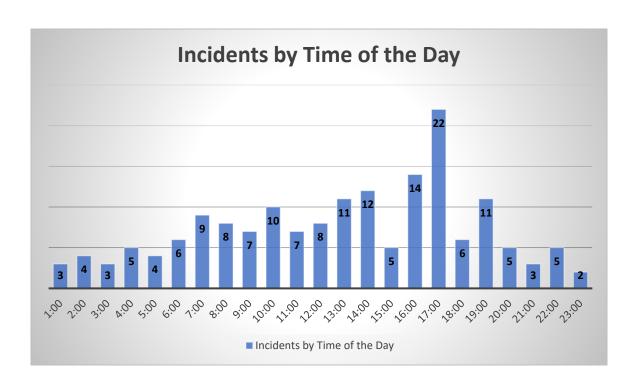

| Jan | Total |
|--------------------------------|-----|-------|
| Aband Vehicle on<br>Roadway    | 3   | 3     |
| Abandoned Vehicle              | 8   | 8     |
| OBSTRUCTION OF<br>DRIVERS VIEW | 1   | 1     |
| Unauthorized<br>Accumulation   | 1   | 1     |
| Total                          | 13  | 13    |

# Town Ordinance Citations

1/1/2025 to 1/31/2025 Grouped by Offense

|                             | Jan | Total |
|-----------------------------|-----|-------|
| Aband Vehicle on<br>Roadway | 1   | 1     |
| Abandoned Vehicle           | 24  | 24    |
| House Numbers               | 1   | 1     |
| NUISANCES -<br>ACCUMULATION | 7   | 7     |
| Scattering of Refuse        | 2   | 2     |
| Total                       | 35  | 35    |

# **January 2025 Operations Report**











### Cedar Lake Fire Deparment **Monthly Summary Report** 1/1/2025 to 1/31/2025



Average Daily Calls for Service: 5.67

| Year | ly T | otal | S |
|------|------|------|---|
|------|------|------|---|

| EMS Abdominal   | 6  |
|-----------------|----|
| EMS Back Pain   | 2  |
| EMS Bleeding    | 4  |
| EMS Breathing   | 16 |
| EMS Burns       | 1  |
| EMS Chest Pain  | 5  |
| EMS Choking     | 2  |
| EMS Diabetic    | 3  |
| EMS Fall        | 18 |
| EMS Full Arrest | 5  |
| EMS Headache    | 1  |
| EMS Heart Prob  | 2  |
| EMS Lift Assist | 25 |
| EMS Misc        | 1  |
| EMS Pregnancy   | 1  |
| EMS Psych       | 5  |
| EMS Seizure     | 2  |
| EMS Sick Person | 20 |
| EMS Stroke      | 2  |
| EMS Trauma      | 2  |
| EMS Uncons      | 11 |
| EMS Unknown     | 2  |
| FIRE Alarm      |