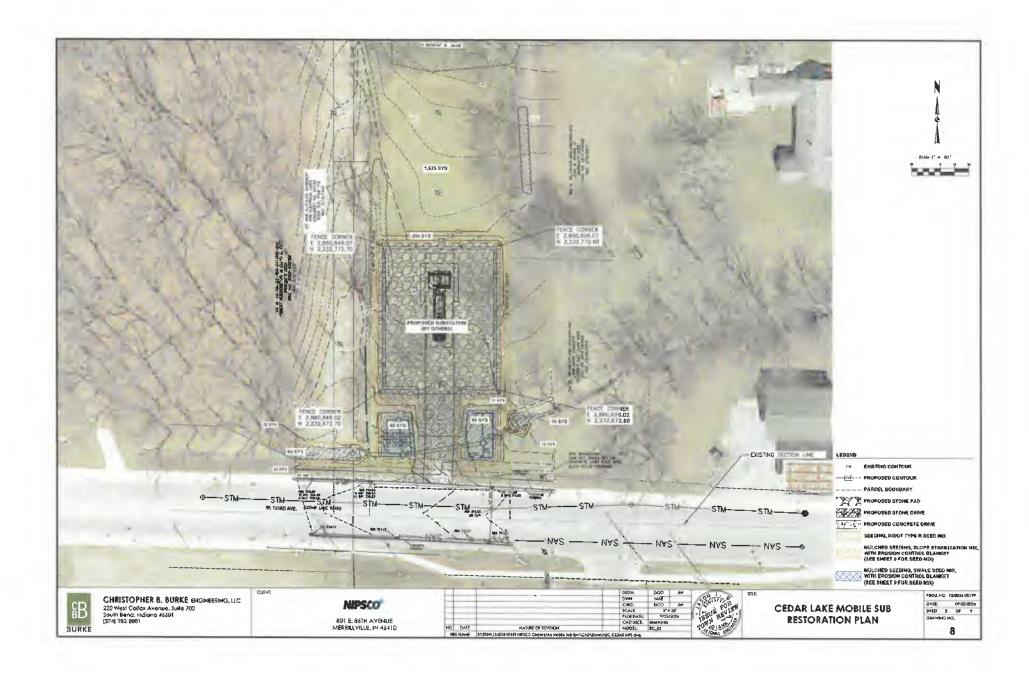

2 Nipsco Hager Substation, 10501 W 133<sup>rd</sup> Avenue

| Motion: |         | 1 <sup>st</sup> |         | 2 <sup>nd</sup> |         |          |      |
|---------|---------|-----------------|---------|-----------------|---------|----------|------|
| Camahan | Rivera  | Becker          | Dickson | Thiel           | Parker  | Recupito | Vote |
| Yes  No | Yes  No | Yes No          | Yes No  | Yes  No         | Yes  No | Yes] No  | -    |