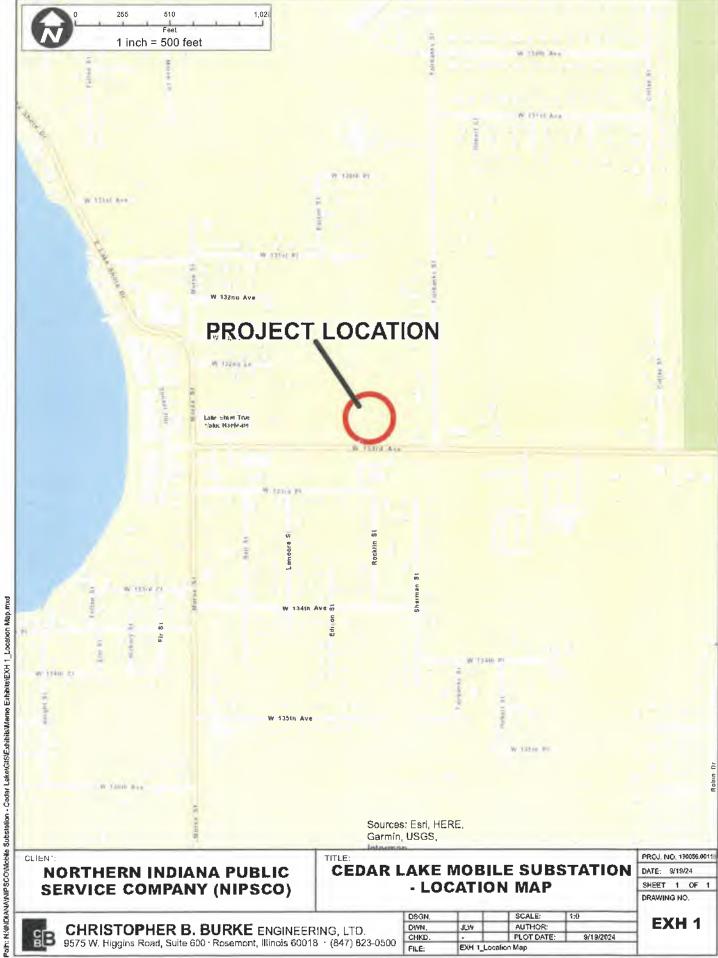

2 Nipsco Hager Substation, 10501 W 133<sup>rd</sup> Avenue

| Motion: |         | 1 <sup>st</sup> |         | 2 <sup>nd</sup> |         |          |      |
|---------|---------|-----------------|---------|-----------------|---------|----------|------|
| Camahan | Rivera  | Becker          | Dickson | Thiel           | Parker  | Recupito | Vote |
| Yes  No | Yes  No | Yes No          | Yes No  | Yes  No         | Yes  No | Yes] No  | -    |