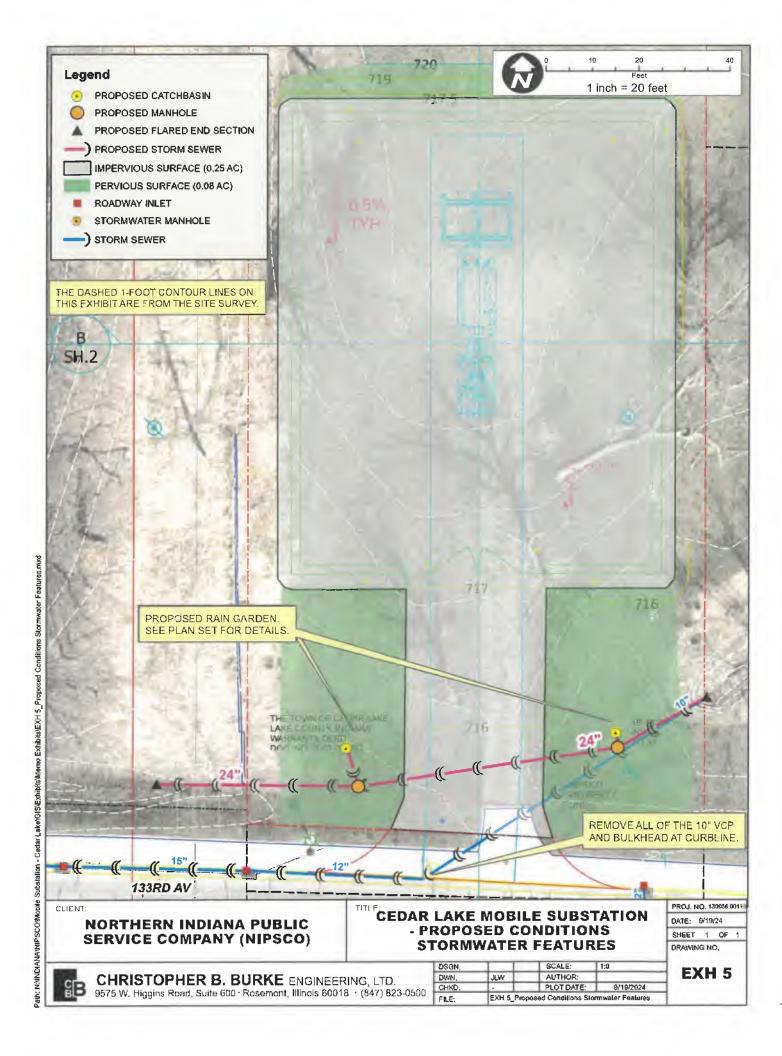

2 Nipsco Hager Substation, 10501 W 133<sup>rd</sup> Avenue

| Motion: |         | 1 <sup>st</sup> |         | 2 <sup>nd</sup> |         |          |      |
|---------|---------|-----------------|---------|-----------------|---------|----------|------|
| Camahan | Rivera  | Becker          | Dickson | Thiel           | Parker  | Recupito | Vote |
| Yes  No | Yes  No | Yes No          | Yes No  | Yes  No         | Yes  No | Yes] No  | -    |