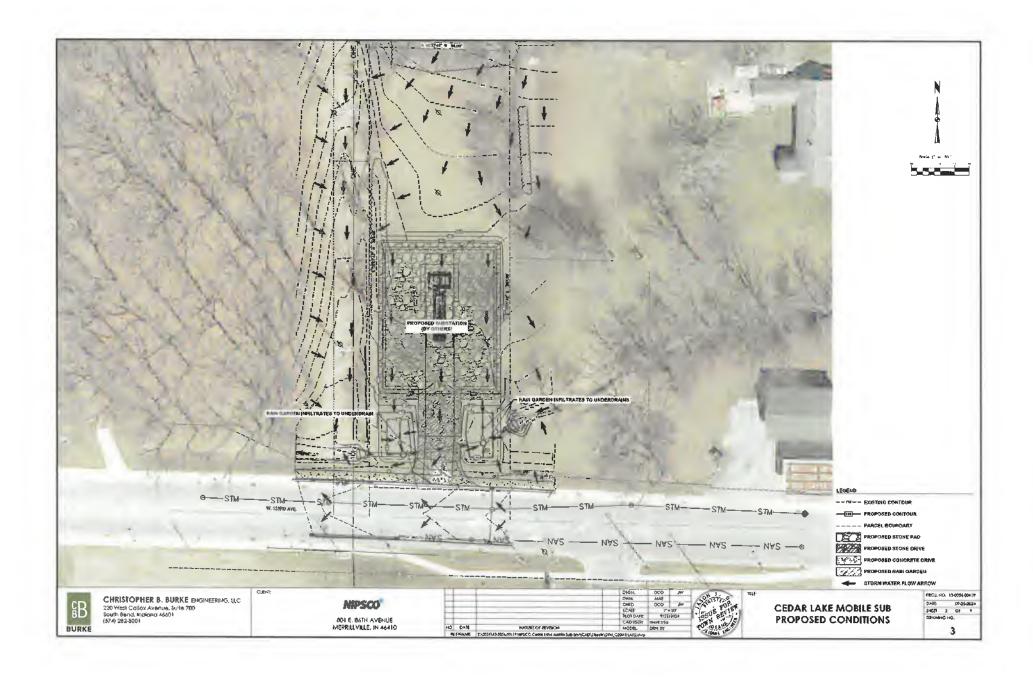

2 Nipsco Hager Substation, 10501 W 133<sup>rd</sup> Avenue

| Motion: |         | 1 <sup>st</sup> |         | 2 <sup>nd</sup> |         |          |      |
|---------|---------|-----------------|---------|-----------------|---------|----------|------|
| Camahan | Rivera  | Becker          | Dickson | Thiel           | Parker  | Recupito | Vote |
| Yes  No | Yes  No | Yes No          | Yes No  | Yes  No         | Yes  No | Yes] No  | -    |