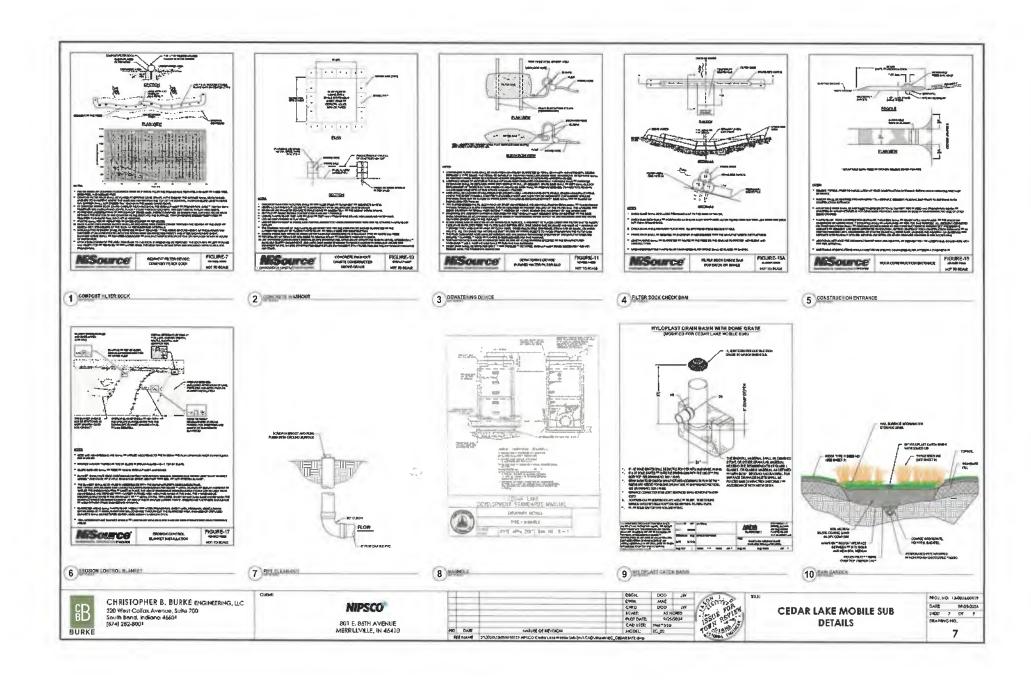

2 Nipsco Hager Substation, 10501 W 133<sup>rd</sup> Avenue

| Motion: |         | 1 <sup>st</sup> |         | 2 <sup>nd</sup> |         |          |      |
|---------|---------|-----------------|---------|-----------------|---------|----------|------|
| Camahan | Rivera  | Becker          | Dickson | Thiel           | Parker  | Recupito | Vote |
| Yes  No | Yes  No | Yes No          | Yes No  | Yes  No         | Yes  No | Yes] No  | -    |