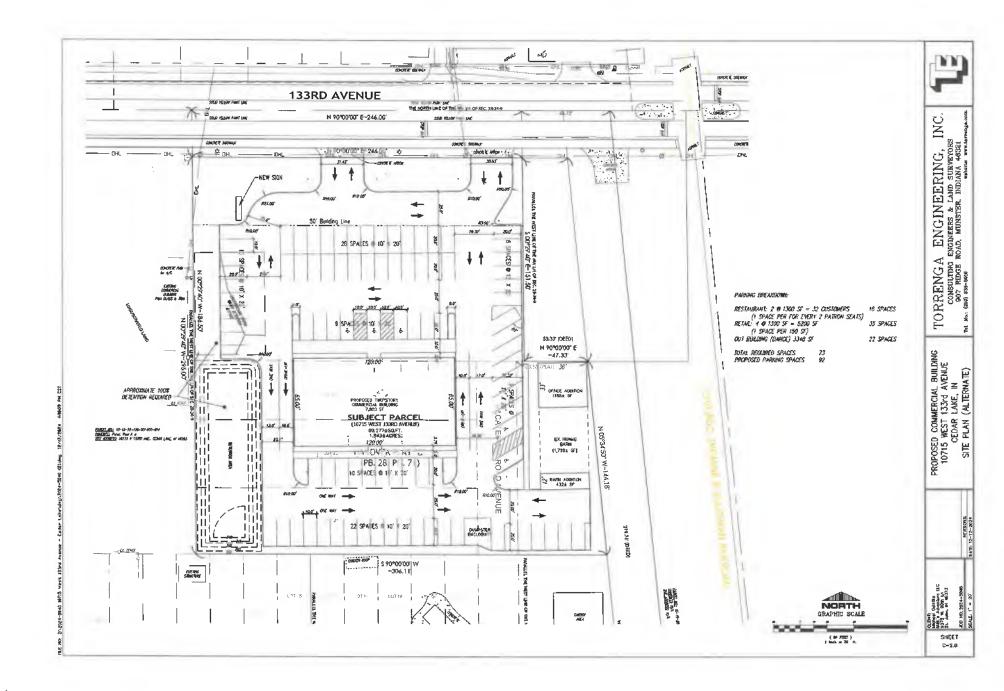

aive Resolution No 1349, as it applies against the stated real estate. Please advise should you seek any additional information in this matter.

Value, Integrity, Service

Business Real Estate, Estate Planning Personal Injury

WWW NVISLAW COM

We have been expressly informed from Don Oliphant and Tim Kubiak that facilities exist, for being able to tap into both potable water infrastructure, as well as sewer. In addition, we have met with Don Oliphant on site to begin an evaluation for drainage, and a specific request that he has made, is that we obtain an easement for overflow possibility from the retainage pond on site. This, has already been secured.

Again, we look forward to meeting with you at the next opportunity.

Respectfully,

/s/Nathan D. Vis

Nathan D. Vis

NDV/cso Attachments





### VIS LAW, LLC ATTORNEY AT LAW

Licensed in Illinois and Indiana

12632 Wicker Avenue, Cedar Lake, Indiana 46303

Mailing Address: P. O. Box 980, Cedar Lake, Indiana 46303
Telephone (219) 230-4533
Facsimile (219) 533-4281
www.nyislaw.com

NATHAN D. VIS ndv@nvislaw.com

LISA KMETZ, PARALEGAL lisa@nvislaw.com RACHEL PHIPPS, PARALEGAL rachel@nvislaw.com

January 23, 2025

### VIA EMAIL

Town of Cedar Lake

RE: 10715 W 133<sup>rd</sup> Avenue, Cedar Lake, Indiana

Dear Town Council:

Good to meet with you on the evening of January 21, 2025. Please find in following, an outline for your contractor/expert's review of proposed water usage for this development.

The development is approximately 1.8 acres in size, and would be comprised of an expansion to the existing pole barn which would th