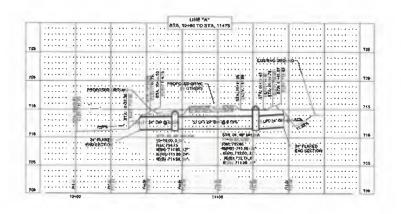

2 Nipsco Hager Substation, 10501 W 133<sup>rd</sup> Avenue

| Motion: |         | 1 <sup>st</sup> |         | 2 <sup>nd</sup> |         |          |      |
|---------|---------|-----------------|---------|-----------------|---------|----------|------|
| Camahan | Rivera  | Becker          | Dickson | Thiel           | Parker  | Recupito | Vote |
| Yes  No | Yes  No | Yes No          | Yes No  | Yes  No         | Yes  No | Yes] No  | -    |