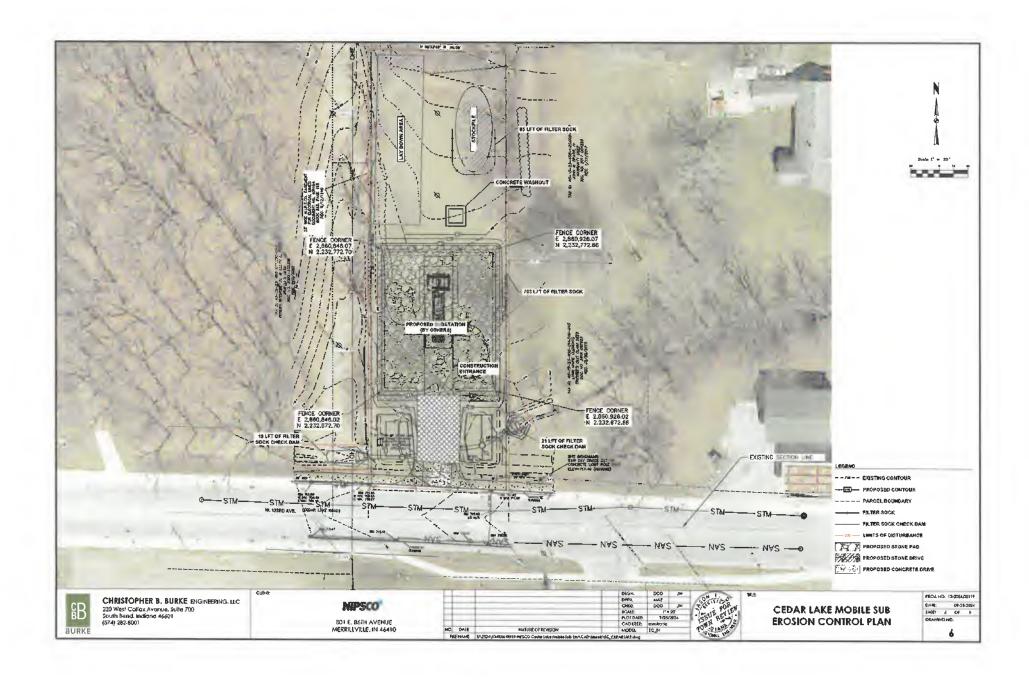

2 Nipsco Hager Substation, 10501 W 133<sup>rd</sup> Avenue

| Motion: |         | 1 <sup>st</sup> |         | 2 <sup>nd</sup> |         |          |      |
|---------|---------|-----------------|---------|-----------------|---------|----------|------|
| Camahan | Rivera  | Becker          | Dickson | Thiel           | Parker  | Recupito | Vote |
| Yes  No | Yes  No | Yes No          | Yes No  | Yes  No         | Yes  No | Yes] No  | -    |