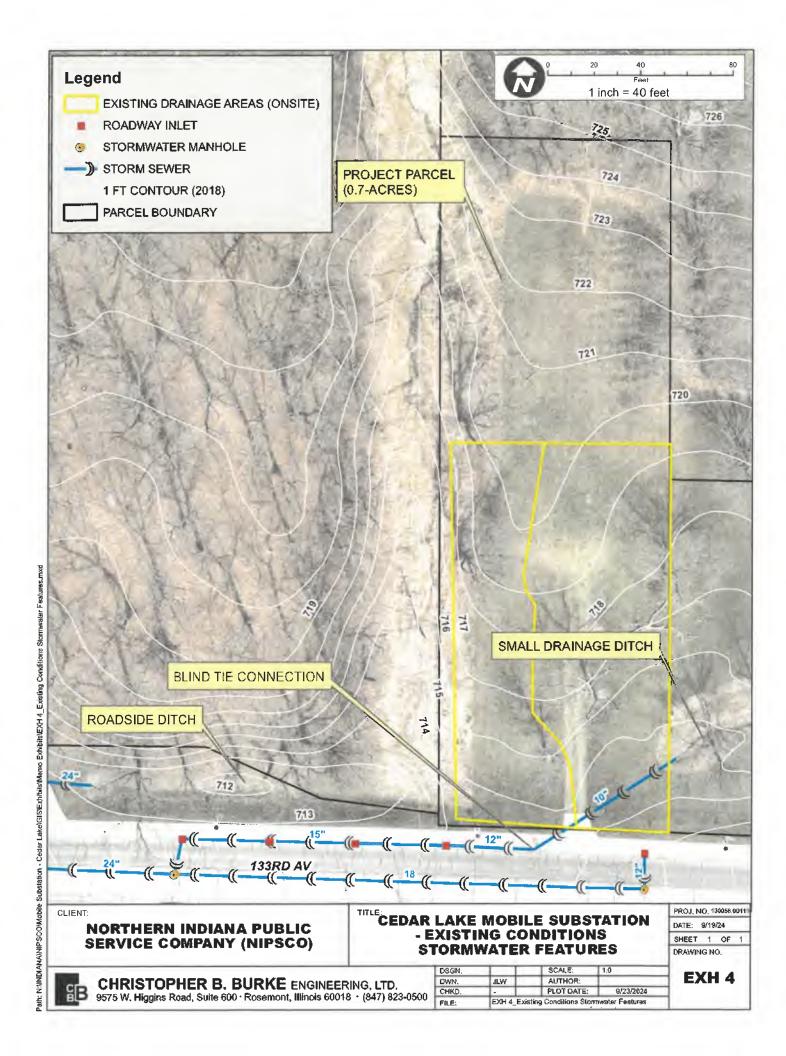

2 Nipsco Hager Substation, 10501 W 133<sup>rd</sup> Avenue

| Motion: |         | 1 <sup>st</sup> |         | 2 <sup>nd</sup> |         |          |      |
|---------|---------|-----------------|---------|-----------------|---------|----------|------|
| Camahan | Rivera  | Becker          | Dickson | Thiel           | Parker  | Recupito | Vote |
| Yes  No | Yes  No | Yes No          | Yes No  | Yes  No         | Yes  No | Yes] No  | -    |