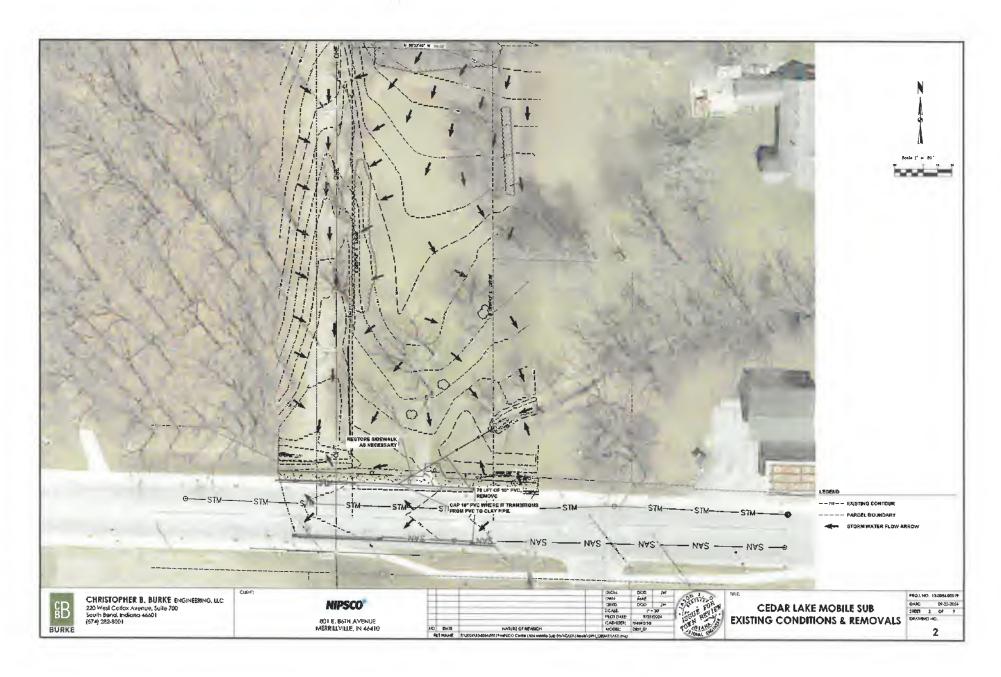

2 Nipsco Hager Substation, 10501 W 133<sup>rd</sup> Avenue

| Motion: |         | 1 <sup>st</sup> |         | 2 <sup>nd</sup> |         |          |      |
|---------|---------|-----------------|---------|-----------------|---------|----------|------|
| Camahan | Rivera  | Becker          | Dickson | Thiel           | Parker  | Recupito | Vote |
| Yes  No | Yes  No | Yes No          | Yes No  | Yes  No         | Yes  No | Yes] No  | -    |