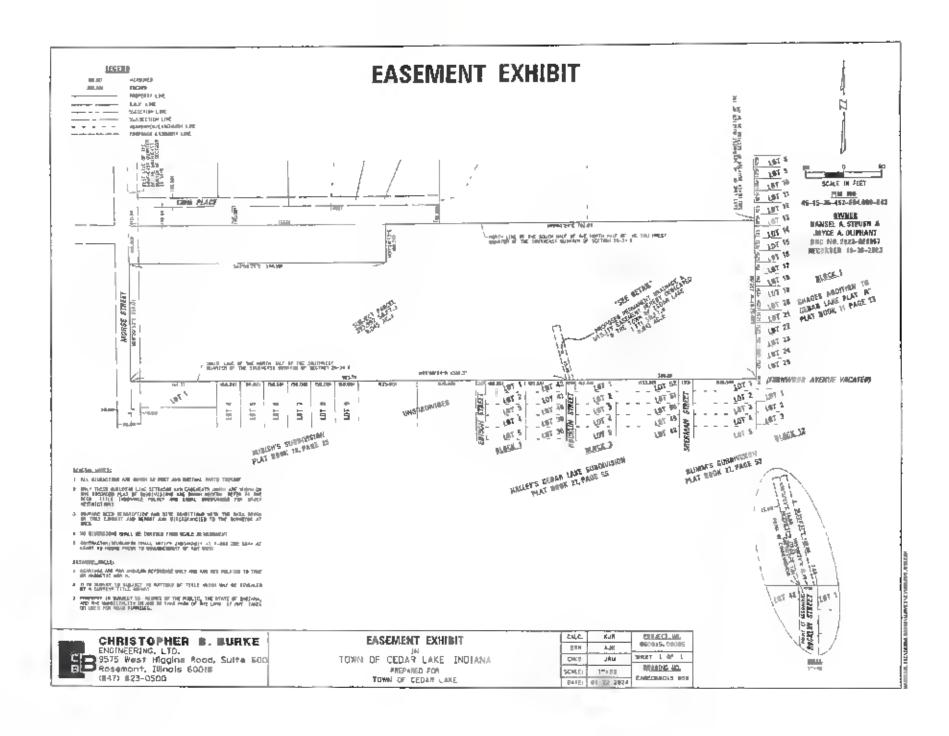

3 Steuer/Oliphant, 13941 Morse St: Petitioner is requesting a waiver from the Developmental Moratorium for a One Lot Subdivision

| Motion:  |        | 1st     |         | 2 <sup>nd</sup> |         | _        |      |
|----------|--------|---------|---------|-----------------|---------|----------|------|
| Carnahan | Rívera | Becker  | Dickson | Thiel           | Parker  | Recupito | Vote |
| Yes  No  | Yes No | Yes  No | Yes  No | Yes  No         | Yes  No | Yes No   |      |