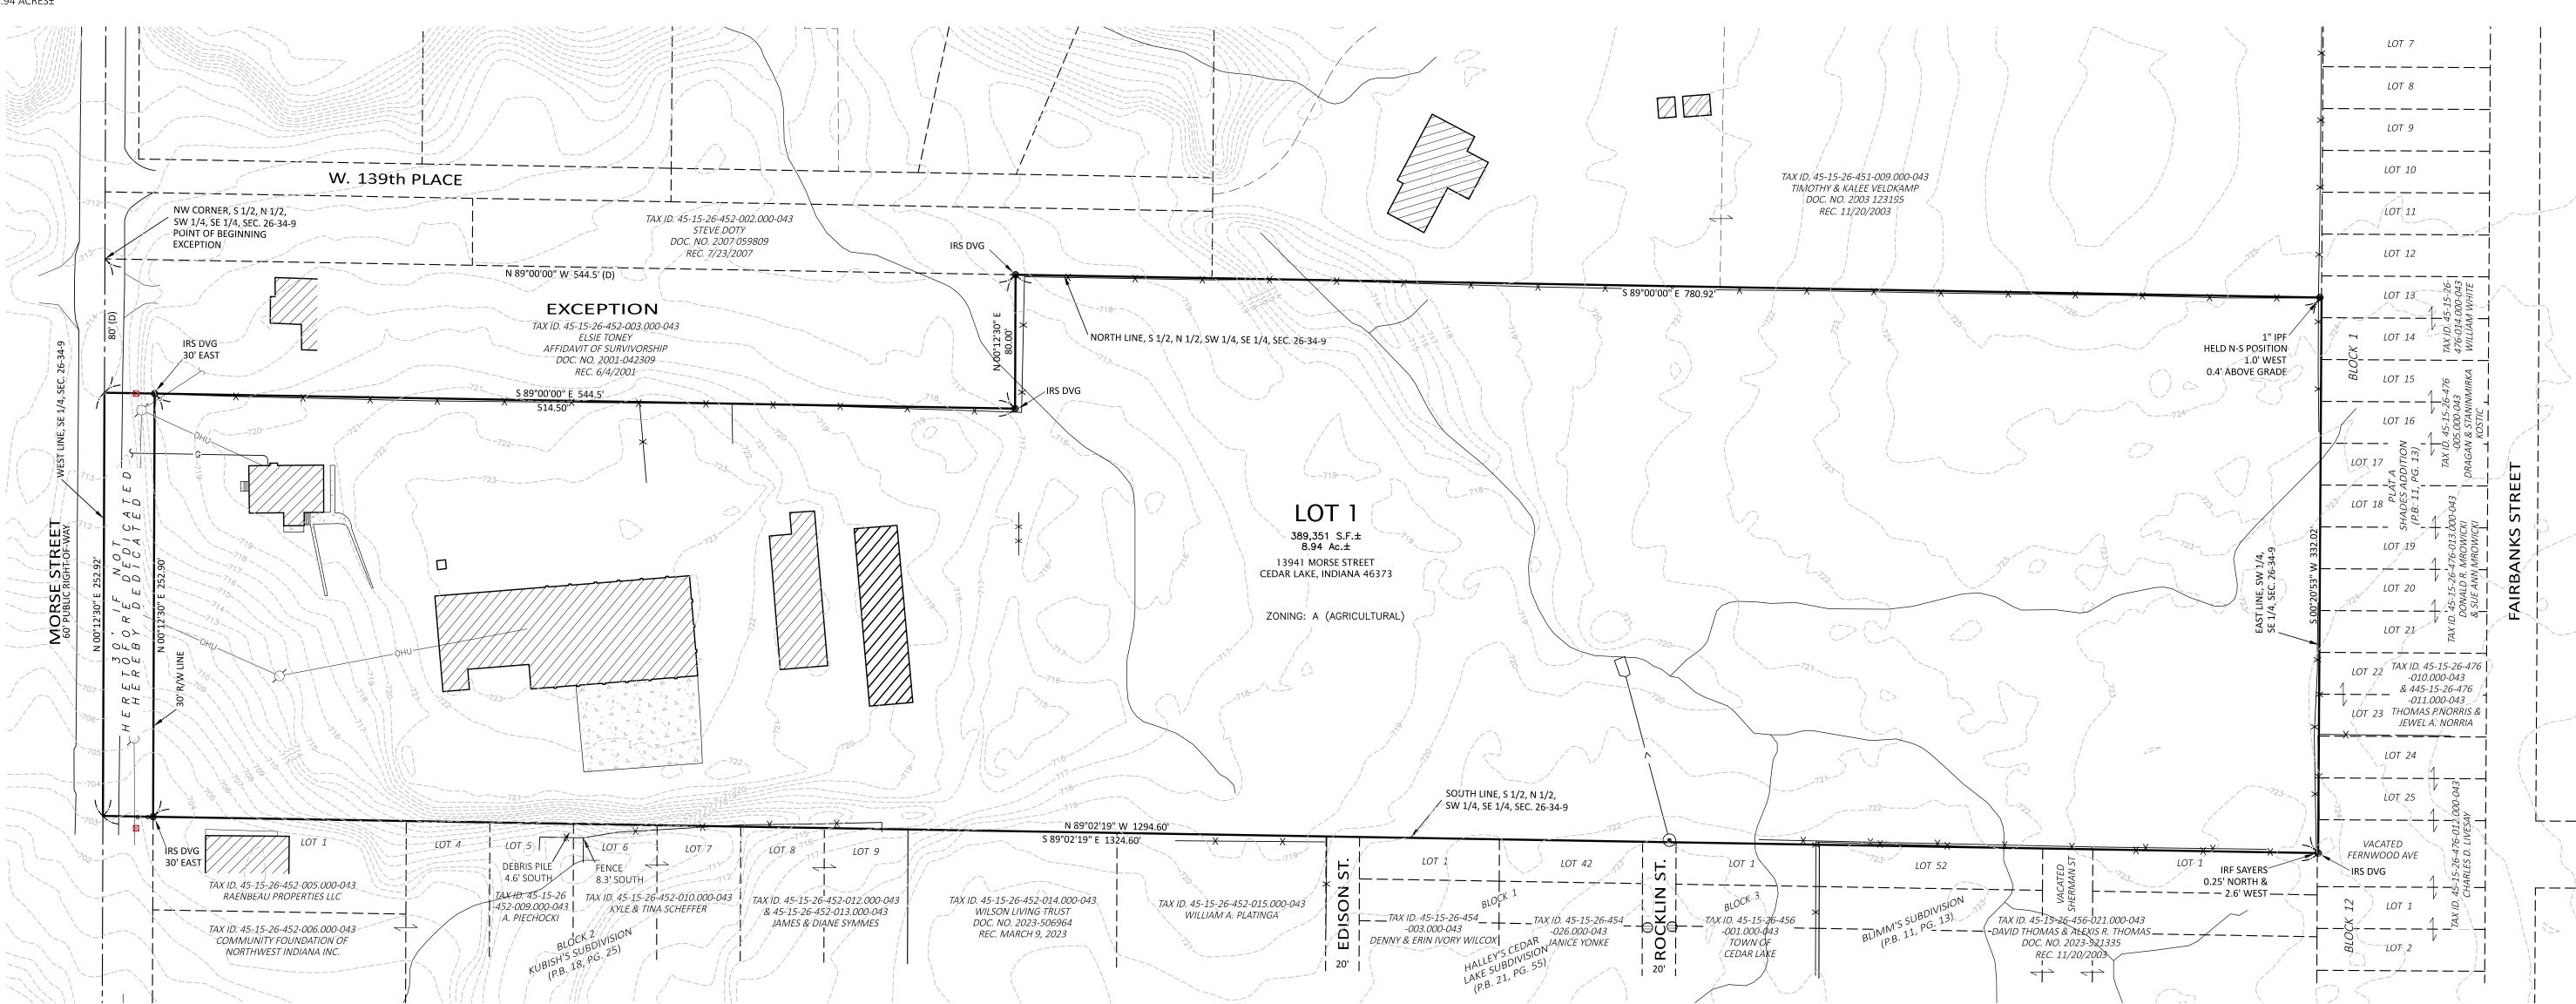

3 Steuer/Oliphant, 13941 Morse St: Petitioner is requesting a waiver from the Developmental Moratorium for a One Lot Subdivision

| Motion:  |        | 1st     |         | 2 <sup>nd</sup> |         | _        |      |
|----------|--------|---------|---------|-----------------|---------|----------|------|
| Carnahan | Rívera | Becker  | Dickson | Thiel           | Parker  | Recupito | Vote |
| Yes  No  | Yes No | Yes  No | Yes  No | Yes  No         | Yes  No | Yes No   |      |