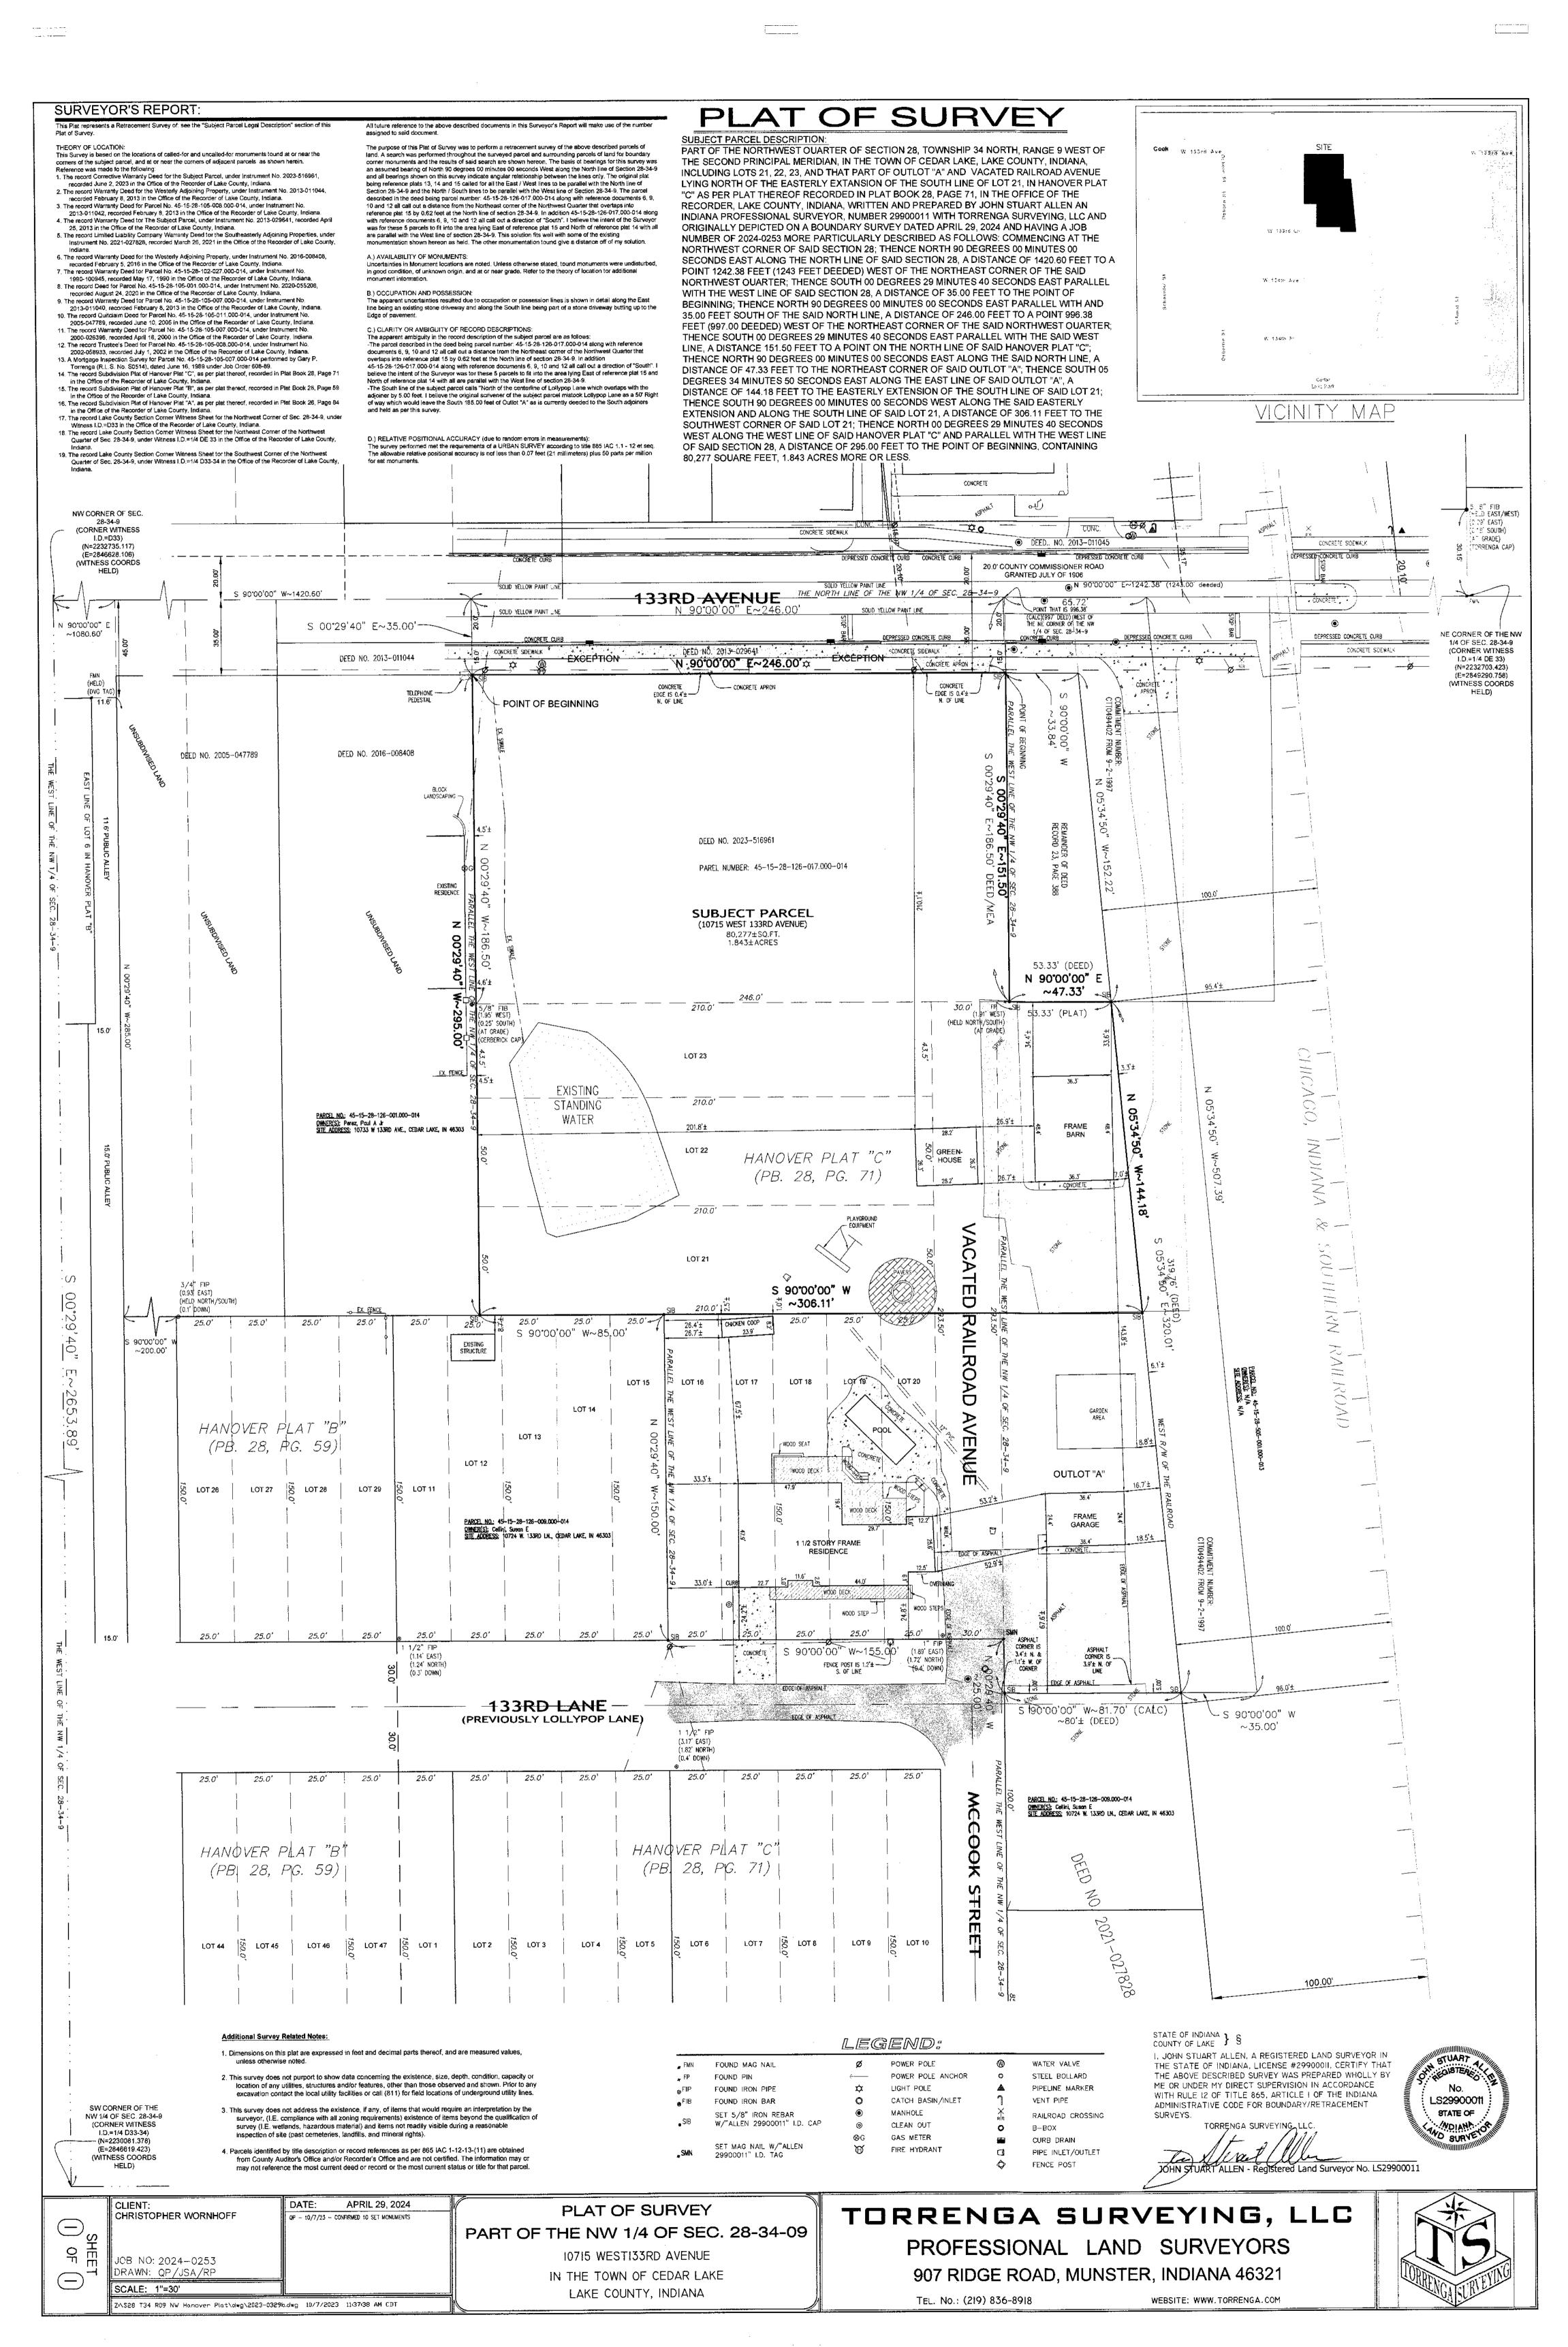

ve Resolution No 1349, as it applies against the stated real estate. Please advise should you seek any additional information in this matter.

Value, Integrity, Service

Business Real Estate, Estate Planning Personal Injury

WWW NVISLAW COM

We have been expressly informed from Don Oliphant and Tim Kubiak that facilities exist, for being able to tap into both potable water infrastructure, as well as sewer. In addition, we have met with Don Oliphant on site to begin an evaluation for drainage, and a specific request that he has made, is that we obtain an easement for overflow possibility from the retainage pond on site. This, has already been secured.

Again, we look forward to meeting with you at the next opportunity.

Respectfully,

/s/Nathan D. Vis

Nathan D. Vis

NDV/cso Attachments





### VIS LAW, LLC ATTORNEY AT LAW

Licensed in Illinois and Indiana

12632 Wicker Avenue, Cedar Lake, Indiana 46303

Mailing Address: P. O. Box 980, Cedar Lake, Indiana 46303
Telephone (219) 230-4533
Facsimile (219) 533-4281
www.nyislaw.com

NATHAN D. VIS ndv@nvislaw.com

LISA KMETZ, PARALEGAL lisa@nvislaw.com RACHEL PHIPPS, PARALEGAL rachel@nvislaw.com

January 23, 2025

### VIA EMAIL

Town of Cedar Lake

RE: 10715 W 133<sup>rd</sup> Avenue, Cedar Lake, Indiana

Dear Town Council:

Good to meet with you on the evening of January 21, 2025. Please find in following, an outline for your contractor/expert's review of proposed water usage for this development.

The development is approximately 1.8 acres in size, and would be comprised of an expansion to the existing pole barn which would then