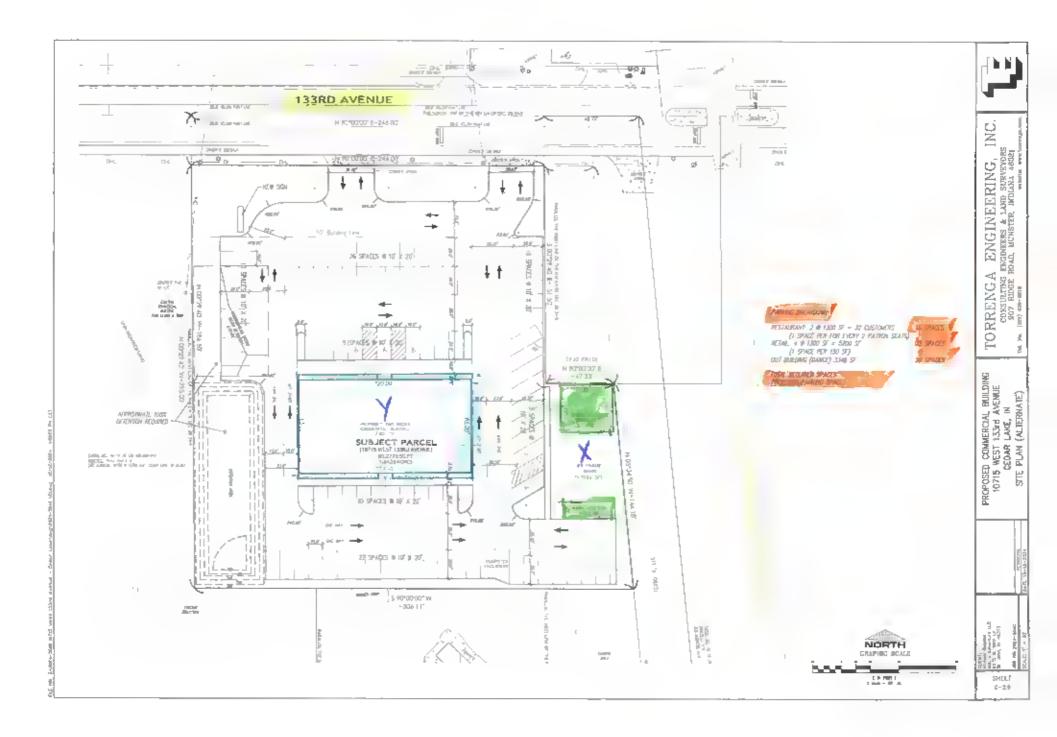

professional office space is between 10 to 20 gallons per employee per day.

Value. Integrity. Service.

Business. Real Estate. Estate Planning. Personal Injury.

As per conversation during the Town Council meeting, due to the size of the developed buildings, they will not need fire suppression systems within. Additionally, question was raised as to whether or not irrigation would be needed for any green space areas. As per the attached drawing, the green spaces will be de minimis, and my client does not anticipate that irrigation systems will be installed.

Please advise should you seek any additional information regarding this matter.

Respectfully,

/s/Nathan D. Vis

Nathan D. Vis

NDV/cso Attachment

Value. Integrity. Service.

Business. Real Estate. Estate Planning. Personal Injury.



### TOWN OF CEDAR LAKE, LAKE COUNTY, INDIANA

ORDINANCE NO: 1510

AN ORDINANCE AMENDING TOWN ORDINANCE NO. 1150, AS AMENDED FROM TIME TO TIME, BEING: "AN ORDINANCE ESTABLISHING JOB/EMPLOYMENT DESCRIPTIONS FOR THE EMPLOYEES OF THE TOWN OF CEDAR LAKE, LAKE COUNTY, INDIANA, REPEALING ALL ORDINANCES AND TOWN CODE PROVISIONS, INCLUDING TOWN ORDINANCE NO. 1064; AND ALL MATTERS RELATED HERETO"; AMENDING THE JOB DESCRIPTION FOR THE TOWN MANAGER JOB POSITION FOR THE TOWN OF CEDAR LAKE, AND ALL MATTERS RELATED THERETO.

WHEREAS, the Town Council of the Town of Cedar Lake, Lake County, Indiana (hereinafter, the "Town Council"), has previously adopted its Town Ordinance No. 1150 on the 21st day of February, 2012, establishing Job/Employment Descriptions for the Employees of the Town of Cedar Lake; a