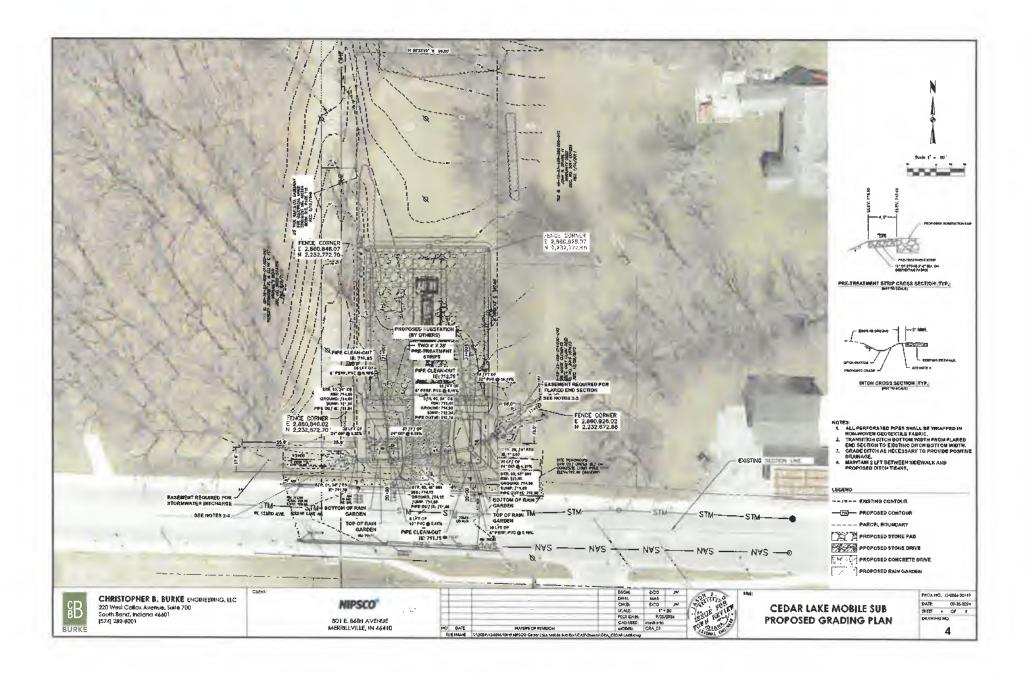

2 Nipsco Hager Substation, 10501 W 133<sup>rd</sup> Avenue

| Motion: |         | 1 <sup>st</sup> |         | 2 <sup>nd</sup> |         |          |      |
|---------|---------|-----------------|---------|-----------------|---------|----------|------|
| Camahan | Rivera  | Becker          | Dickson | Thiel           | Parker  | Recupito | Vote |
| Yes  No | Yes  No | Yes No          | Yes No  | Yes  No         | Yes  No | Yes] No  | -    |