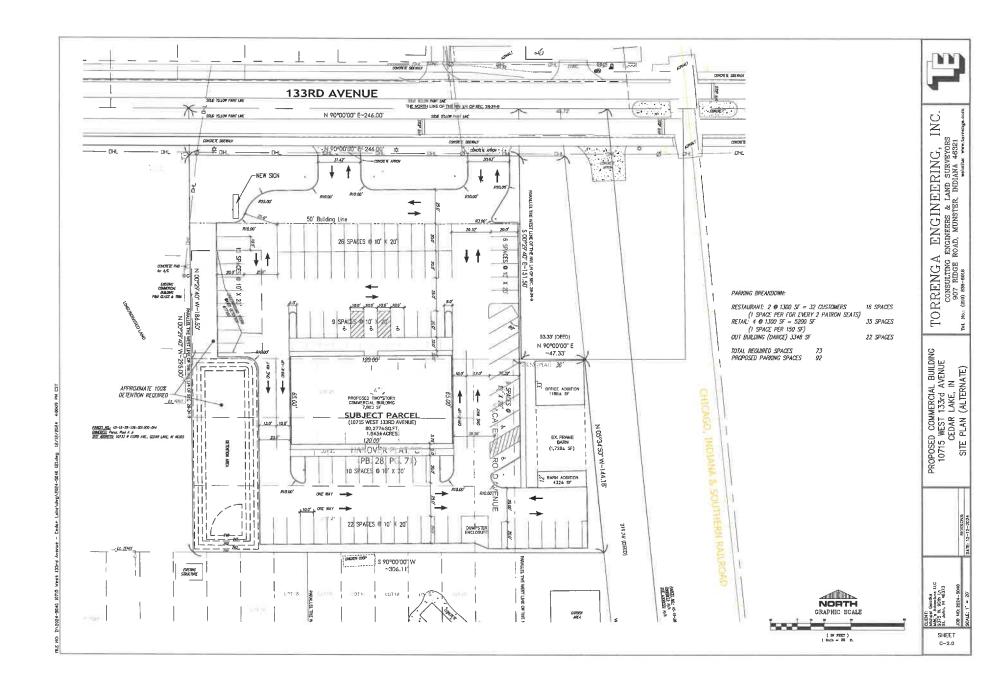

### VIA EMAIL

Cedar Lake Town Council

RE: 10715 W 133<sup>rd</sup> Avenue, Cedar Lake, Indiana / Moratorium Relief

Dear Members of the Cedar Lake Town Council:

I write to you on behalf of M&L's Adventure, LLC, recent purchaser of the vacant commercial space known as 10715 W 133<sup>rd</sup> Avenue, Cedar Lake, Indiana.

I have attached hereto, a survey from Torrenga Surveying, which depicts existing commercial parcels, as well as a portion of residential property, located on the southern edge of the property, that is also in purchase by my client.

In conjunction with the attached, I have also attached hereto the current rough draft site plan, which outlines the anticipated development that my client desires to build to enhance our Cedar Lake community.

On December 18, 2024, we enjoyed an extensive sit-down meeting with Tim Kubiak, Don Oliphant, and Jeff Bunge, to evaluate this development. Recognizing that Resolution No. 1349 passed earlier this year in March prohibits the development of new properties, in excess of one acre, unless they are already parceled, this 1.89 acres fits within the moratorium. We are formally requesting, that as quickly as possible this matter be placed at your next public meeting, for consideration to be excluded and waived, from being restricted under the existing moratorium.