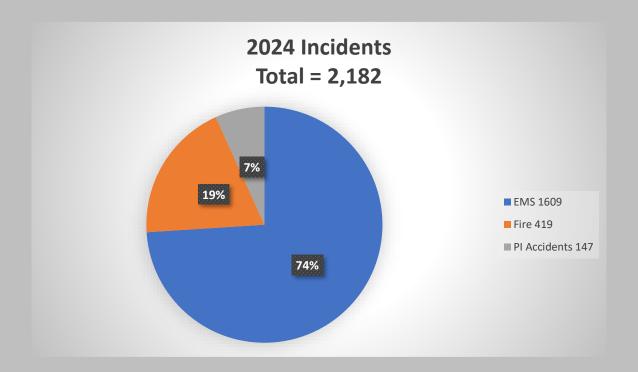

2024 GL Activity for 101-000-620

\$ 510,481.73 2024 Adjustments

\$ 510,421.73 2024 EMS Collections (00.09)

\$ 76,563.26 2024 EMS Collections Transfer from General Fund