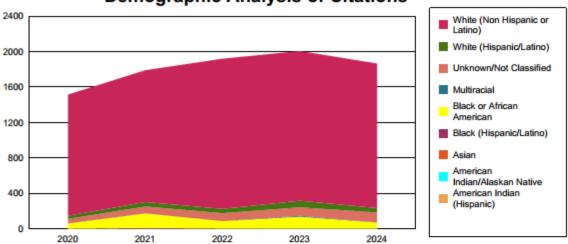

| 102   | 38    | 126   | 152   | 209   | 191   |
| May   | 148   | 122   | 98    | 74    | 144   | 159   | 159   | 228   |
| Jun   | 164   | 122   | 107   | 140   | 156   | 167   | 189   | 206   |
| Jul   | 147   | 118   | 112   | 156   | 163   | 213   | 148   | 161   |
| Aug   | 113   | 83    | 112   | 193   | 123   | 229   | 174   | 199   |
| Sep   | 91    | 97    | 106   | 137   | 147   | 166   | 119   | 124   |
| Oct   | 85    | 87    | 113   | 110   | 147   | 140   | 147   | 119   |
| Nov   | 84    | 92    | 92    | 107   | 129   | 117   | 162   | 94    |
| Dec   | 94    | 93    | 111   | 85    | 117   | 147   | 101   | 75    |
| Total | 1,591 | 1,217 | 1,341 | 1,517 | 1,792 | 1,922 | 2,008 | 1,867 |

### **5 YEAR CITATION DEMOGRAPHICS**

#### **Demographic Analysis of Citations**



|                                | 2020   | 2021   | 2022   | 2023   | 2024   |
|--------------------------------|--------|--------|--------|--------|--------|
| American Indian (Hispanic)     | 0      | 1      | 0      | 0      | 0      |
|                                | 0.00%  | 0.06%  | 0.00%  | 0.00%  | 0.00%  |
| American Indian/Alaskan Native | 0      | 0      | 0      | 1      | 1      |
|                                | 0.00%  | 0.00%  | 0.00%  | 0.05%  | 0.05%  |
| Asian                          | 0      | 6      | 3      | 2      | 2      |
|                                | 0.00%  | 0.33%  | 0.16%  | 0.10%  | 0.11%  |
| Black (Hispanic/Latino)        | 0      | 3      | 0      | 0      | 0      |
|                                | 0.00%  | 0.17%  | 0.00%  | 0.00%  | 0.00%