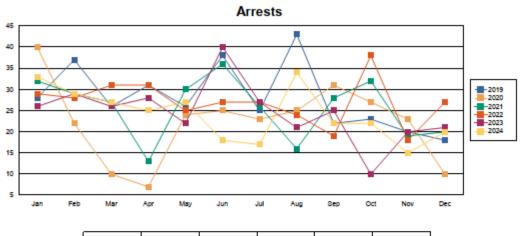

15   | 71   | 37   | 59   | 46   | 50   | 57   |
| Mar   | 25   | 35   | 52   | 18   | 42   | 69   | 47   | 37   |
| Apr   | 40   | 45   | 45   | 16   | 21   | 54   | 46   | 37   |
| May   | 52   | 63   | 37   | 31   | 51   | 45   | 32   | 40   |
| Jun   | 35   | 43   | 62   | 41   | 68   | 45   | 62   | 31   |
| Jul   | 34   | 35   | 42   | 42   | 46   | 58   | 37   | 30   |
| Aug   | 50   | 49   | 70   | 44   | 28   | 48   | 46   | 46   |
| Sep   | 35   | 46   | 38   | 55   | 61   | 34   | 34   | 27   |
| Oct   | 40   | 55   | 33   | 61   | 63   | 63   | 12   | 30   |
| Nov   | 33   | 31   | 35   | 40   | 34   | 39   | 46   | 17   |
| Dec   | 35   | 19   | 32   | 21   | 30   | 59   | 31   | 27   |
| Total | 463  | 462  | 579  | 477  | 554  | 609  | 485  | 430  |

### **5 YEAR ARRESTS**



| 2019 | 2020 | 2021 | 2022 | 2023 | 2024 |
|------|------|------|------|------|------|
| 337  | 267  | 308  | 324  | 295  | 289  |

#### **Criminal Charges**



| 2019 | 2020 | 2021 | 2022 | 2023 | 2024 |
|------|------|------|------|------|------|
| 579  | 477  | 554  | 609  | 485  | 430  |

### **5 YEAR ARREST DEMOGRAPHICS**

#### **Demographic Analysis of Arrests**



|                                | 2020   | 2021   | 2022   | 2023   | 2024   |
|--------------------------------|--------|--------|--------|--------|--------|
| American Indian (Hispanic)     | 1      | 0      | 0      | 0      | 0      |
|                                | 0.21%  | 0.00%  | 0.00%  | 0.00%  | 0.00%  |
| Black (Hispanic/Latino)        | 5      | 3      | 1      | 0      | 0      |
|