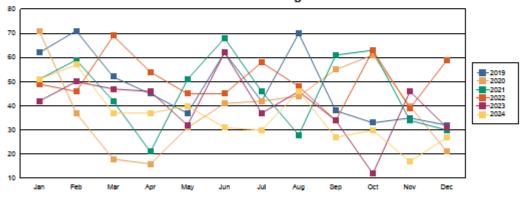

| 46   | 37   |
| May   | 52   | 63   | 37   | 31   | 51   | 45   | 32   | 40   |
| Jun   | 35   | 43   | 62   | 41   | 68   | 45   | 62   | 31   |
| Jul   | 34   | 35   | 42   | 42   | 46   | 58   | 37   | 30   |
| Aug   | 50   | 49   | 70   | 44   | 28   | 48   | 46   | 46   |
| Sep   | 35   | 46   | 38   | 55   | 61   | 34   | 34   | 27   |
| Oct   | 40   | 55   | 33   | 61   | 63   | 63   | 12   | 30   |
| Nov   | 33   | 31   | 35   | 40   | 34   | 39   | 46   | 17   |
| Dec   | 35   | 19   | 32   | 21   | 30   | 59   | 31   | 27   |
| Total | 463  | 462  | 579  | 477  | 554  | 609  | 485  | 430  |

### **5 YEAR ARRESTS**



| 2019 | 2020 | 2021 | 2022 | 2023 | 2024 |
|------|------|------|------|------|------|
| 337  | 267  | 308  | 324  | 295  | 289  |

#### **Criminal Charges**



| 2019 | 2020 | 2021 | 2022 | 2023 | 2024 |
|------|------|------|------|------|------|
| 579  | 477  | 554  | 609  | 485  | 430  |

### **5 YEAR ARREST DEMOGRAPHICS**

#### **Demographic Analysis of Arrests**



|                                | 2020   | 2021   | 2022   | 2023   | 2024   |
|--------------------------------|--------|--------|--------|--------|--------|
| American Indian (Hispanic)     | 1      | 0      | 0      | 0      | 0      |
|                                | 0.21%  | 0.00%  | 0.00%  | 0.00%  | 0.00%  |
| Black (Hispanic/Latino)        | 5      | 3      | 1      | 0      | 0      |
|                                | 1.05%  | 0.54%  | 0.16%  | 0.00%  | 0.00%  |
| Black or African American      | 35     | 101    | 38     | 31     | 27     |
|