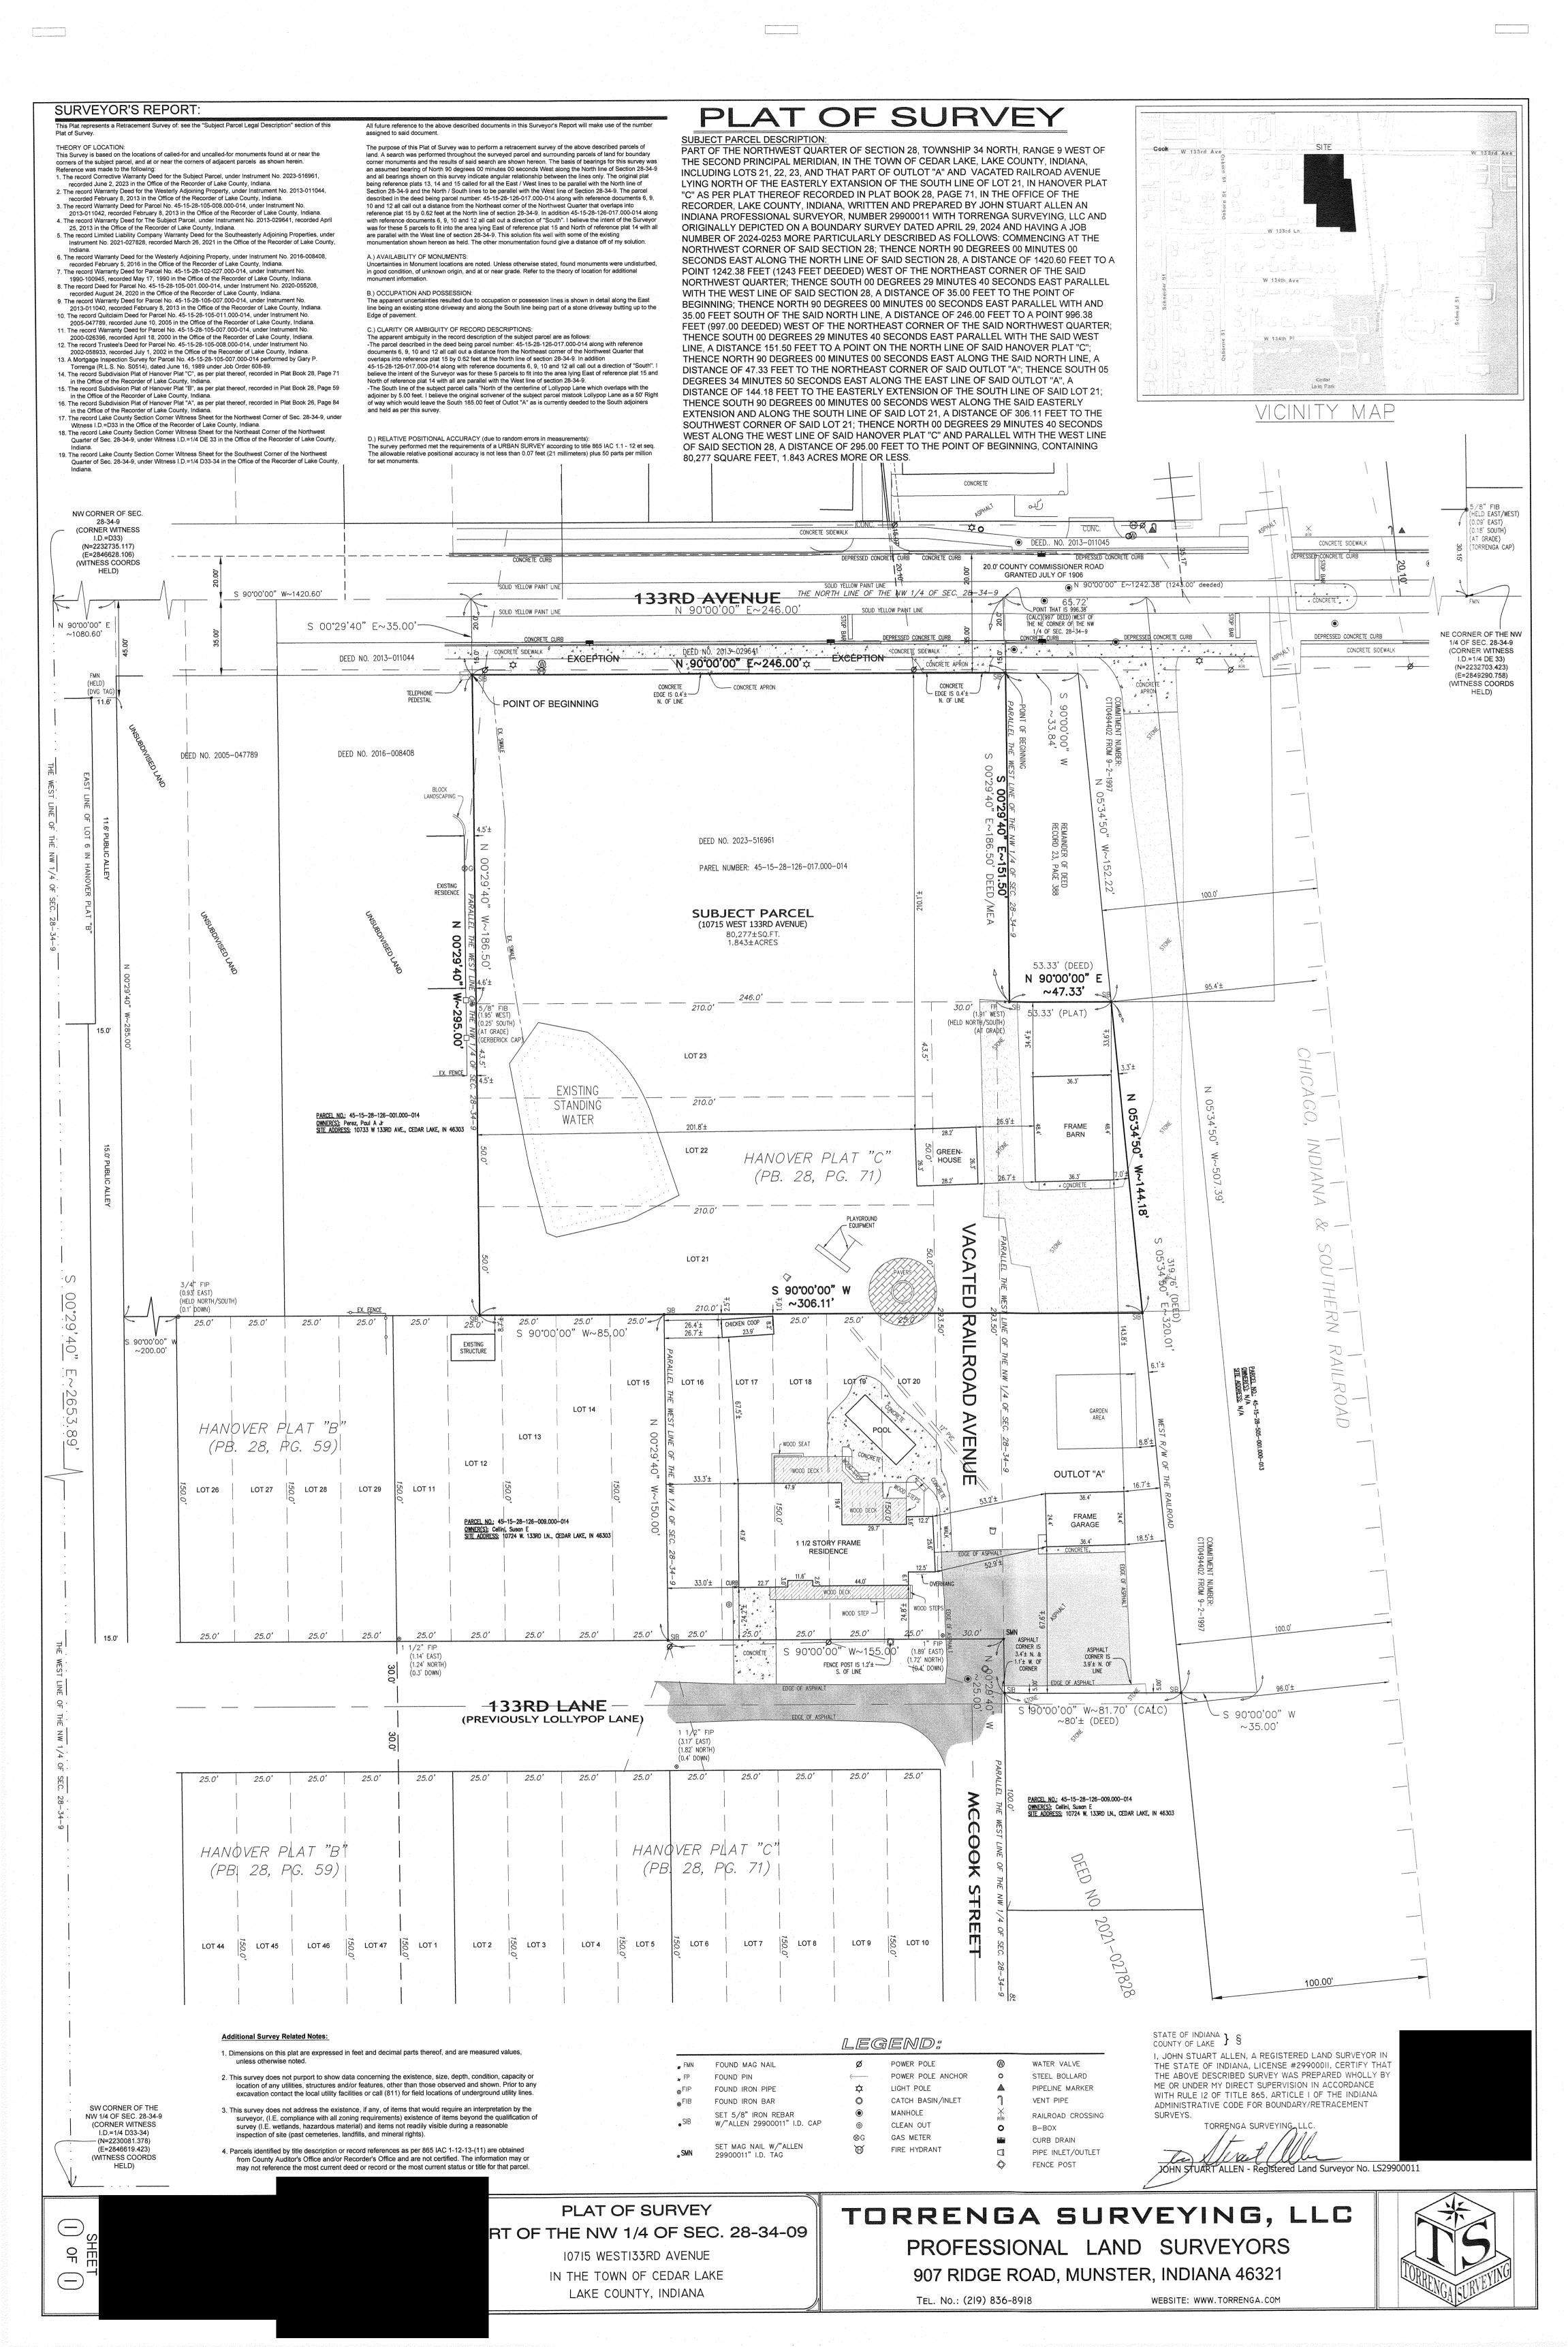

I have attached hereto, a survey from Torrenga Surveying, which depicts existing commercial parcels, as well as a portion of residential property, located on the southern edge of the property, that is also in purchase by my client.

On December 18, 2024, we enjoyed an extensive sit-down meeting with Tim Kubiak, Don Oliphant, and Jeff Bunge, to evaluate this development. Recognizing that Resolution No. 1349 passed earlier this year in March prohibits the development of new properties, in excess of one acre, unless they are already parceled, this 1.89 acres fits within the moratorium. We are formally requesting, that as quickly as possible this matter be placed at your next public meeting, for consideration to be excluded and waived, from being restricted under the existing moratorium.