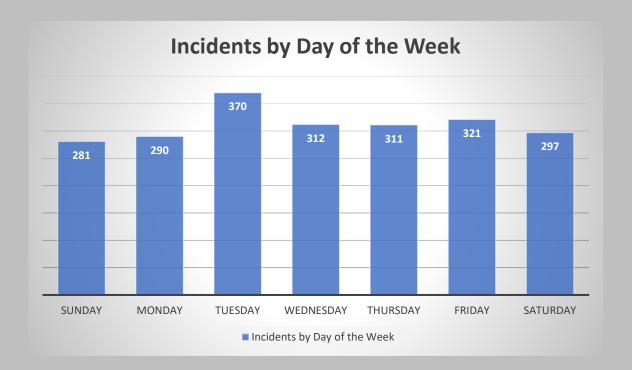

RE Appliance 1

FIRE Assist 22

FIRE Brush 10

FIRE CO Alarm 41

**FIRE Dive Recovery 1** 

**FIRE Electrical 4** 

**FIRE Explosion 1** 

FIRE Gas IN 20

FIRE Gas OUT 11

**FIRE Hazmat 3** 

**FIRE Inspection 1** 

FIRE Investigation 1

**FIRE Marine 3** 

FIRE Misc 9

FIRE Mutual Aid 9

FIRE Odor 10

FIRE Outside 26

FIRE Smoke 3

FIRE Smoke Odor 4

FIRE Smoke Out 2

**FIRE Standby 29** 

**FIRE Structure 84** 

FIRE Utility 32

**FIRE Vehicle 5** 

FIRE Washdown 4

**FIRE Water Resc 16** 

PI Accident 147

**Uncategorized 7** 

WHILE THERE WAS A 5% INCREASE FROM 2023 TO 2024 THE 5 YEAR INCREASE IS UP 43%.



#### **Overlapping Incidents:**

During 33% of the incidents there were multiple incidents at the same time in which POC response, call back, and/or Mutual Aid was utilized.











## **Donations/Grants:**

-graciously, has donated \$500,000.00 to the Fire Department. This donation money was used in purchasing and replacing Self-contained Breathing apparatus. Along with this donation, was a golf cart and a trailer for transport.

Nipsco Grant-was awarded in the amount of \$5,000.00. This grant will be used to purchase CO detectors, smoke detectors, and fire education materials.

Cedar Lake Firefighters Association-donated an inflatable fire rescue house for fire education.

Resident, donated \$10,000.00 to the Cedar Lake Firefighters IAFF Local 5141.

## **EMS Billing:**

|        |              | EMSMC         | + THE ACCUMED (   |                   |                |                 |               | ION REPORT                     |            |           |
|--