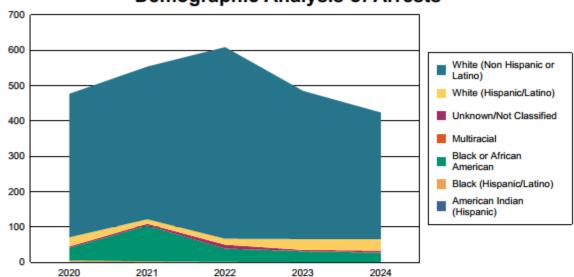

|
| Aug   | 50   | 49   | 70   | 44   | 28   | 48   | 46   | 46   |
| Sep   | 35   | 46   | 38   | 55   | 61   | 34   | 34   | 27   |
| Oct   | 40   | 55   | 33   | 61   | 63   | 63   | 12   | 30   |
| Nov   | 33   | 31   | 35   | 40   | 34   | 39   | 46   | 17   |
| Dec   | 35   | 19   | 32   | 21   | 30   | 59   | 31   | 27   |
| Total | 463  | 462  | 579  | 477  | 554  | 609  | 485  | 430  |

### **5 YEAR ARRESTS**



| 2019 | 2020 | 2021 | 2022 | 2023 | 2024 |
|------|------|------|------|------|------|
| 337  | 267  | 308  | 324  | 295  | 289  |

#### **Criminal Charges**



| 2019 | 2020 | 2021 | 2022 | 2023 | 2024 |
|------|------|------|------|------|------|
| 579  | 477  | 554  | 609  | 485  | 430  |

### **5 YEAR ARREST DEMOGRAPHICS**

#### **Demographic Analysis of Arrests**



|                                | 2020   | 2021   | 2022   | 2023   | 2024   |
|--------------------------------|--------|--------|--------|--------|--------|
| American Indian (Hispanic)     | 1      | 0      | 0      | 0      | 0      |
|                                | 0.21%  | 0.00%  | 0.00%  | 0.00%  | 0.00%  |
| Black (Hispanic/Latino)        | 5      | 3      | 1      | 0      | 0      |
|                                | 1.05%  | 0.54%  | 0.16%  | 0.00%  | 0.00%  |
| Black or African American      | 35     | 101    | 38     | 31     | 27     |
|                                | 7.34%  | 18.23% | 6.24%  | 6.39%  | 6.37%  |
| Multiracial                    | 0      | 0      | 0      | 1      | 1      |
|                                | 0.00%  | 0.00%  | 0.00%  | 0.21%  | 0.24%