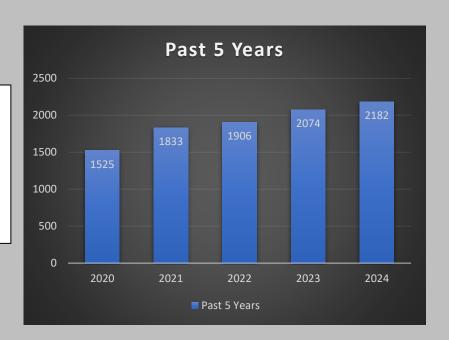

zure 44** 

**EMS Sick Person 234** 

**EMS Stabbing 3** 

EMS Standby 19

**EMS Stroke 48** 

**EMS Trauma 42** 

EMS Uncons 94

**EMS Unknown 60** 

#### **FIRE**

FIRE Alarm 68

FIRE Appliance 1

FIRE Assist 22

FIRE Brush 10

FIRE CO Alarm 41

**FIRE Dive Recovery 1** 

**FIRE Electrical 4** 

**FIRE Explosion 1** 

FIRE Gas IN 20

FIRE Gas OUT 11

**FIRE Hazmat 3** 

**FIRE Inspection 1** 

FIRE Investigation 1

**FIRE Marine 3** 

FIRE Misc 9

FIRE Mutual Aid 9

FIRE Odor 10

FIRE Outside 26

FIRE Smoke 3

FIRE Smoke Odor 4

FIRE Smoke Out 2

**FIRE Standby 29** 

**FIRE Structure 84** 

FIRE Utility 32

**FIRE Vehicle 5** 

FIRE Washdown 4

**FIRE Water Resc 16** 

PI Accident 147

**Uncategorized 7** 

WHILE THERE WAS A 5% INCREASE FROM 2023 TO 2024 THE 5 YEAR INCREASE IS UP 43%.



#### **Overlapping Incidents:**

During 33% of the incidents there were multiple incidents at the same time in which POC response, call back, and/or Mutual Aid was utilized.











## **Donations/Grants:**

-graciously, has donated \$500,000.00 to the Fire Department. This donation money was used in purchasing and replacing Self-contained Breathing apparatus. Along with this donation, was a golf cart and a trailer for transport.

Nipsco Grant-was awarded in the amount of \$5,000.00. This grant will be used to purchase CO detectors, smoke detectors, and fire education materials.

Cedar Lake Firefighters Association-donated an inflatable fire rescue house for fire education.

Resident, donated \$10,000.00 to the Cedar Lake Firefighters IAFF Local 5141.

## **EMS Billing:**

|        |