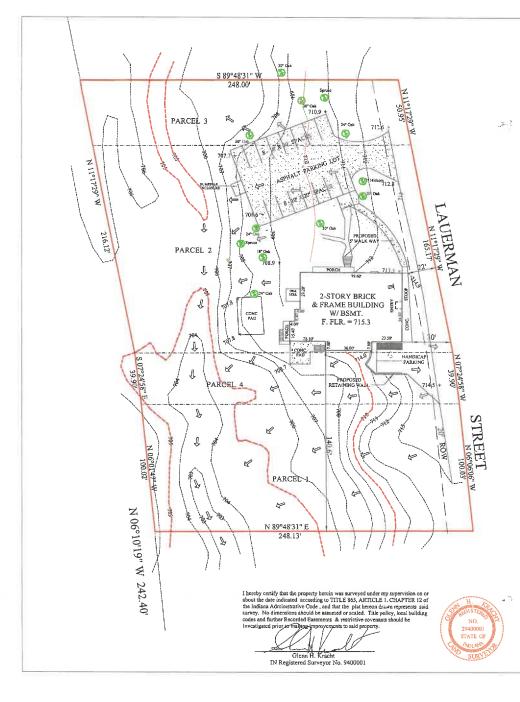

### SITE PLAN

PROPERTY ADDRESS: 13930 LAUERMAN STREET CEDAR LAKE, IN 46303

### PARCEL I:

A STRIP OF LAND 180 PEET IN WIDTH OFF OF THE NORTH SIDE OF THE FOLLOWING DESCRIBED PROPERTY, TO-WIT: LOT 6 OF THE HOWKINSON LOTS AND FURTHER DESCRIBED AS FOLLOWS: COMMENCING AT REENTRANT CORNER OF A TRACT OF LAND CONVEYED ON THE 4TH DAY OF NOVEMBER 1898 BY GILBER SHAW AND HIS WIFE, TO PETER J. HOWKINSON, BY A DEED WHICH IS RECORDED IN THE OFFICE OF THE RECORDER OF LAKE COUNTY, INDIANA, IN DEED RECORDER 87 PAGE 444; SAID CORNER BEING LOCATED NORTH 60 DEGREES 15 MINUTES EAST 490 AND & FEET FROM A POINT ON THE SOUTH LINE OF SAID SECTION 27, TOWNSHIP 34 NORTH, RANGE 9 WEST, WHICH IS NORTH 89 DEGREES 45 MINUTED WEST 191 AND # FEET FROM THE SOUTHEAST CORNER OF THE SOUTHWEST 1/2 SECTION 27; AND RUNNING THENCE SOUTH 89 DEGREES 45 MINUTES EAST 248 FEET TO THE EAST LINE OF THE TRACT; THENCE NORTH 5 DEGREES 59 MINUTES WEST 242 AND € FEET ON SAID LINE TO THE SOUTH LINE OF LAKE STREET (ALSO KNOWN AS LAKE AVENUE) THENCE NORTH 89 DEGREES 45 MINUTES WEST OF THE SOUTH LINE OF SAID LAKE STREET PRODUCED 248 FEET; THENCE SOUTH 5 DEGREES 59 MINUTES EAST 242 AND & FEET TO THE PLACE OF THE BEGINNING, IN SECTION 27, TOWNSHIP 34 NORTH, RANGE 9 WEST OF THE SECOND PRINCIPAL MERIDIAN, IN LAKE

PARCEL 2: THE SOUTH 161 FEET TO THE FOLLOWING TRACT; LOTS NO. 7,8, AND 9, OF THE HOWKINSON LOTS, AND FURTHER DESCRIBED AS FOLLOWS COMMENCING AT A FOINT ON THE EAST LINE IF A TRACT OO LAND CONVEYED NOVEMBER 4,1988, BY GILBERT BE SHAW AND MARY IS HAW, HIS WIFE, TO PETER I. HOWKINSON, BY A DEED WHICH IS RECORDED IN THE RECORDED OF LOTHER DEFORMED OFFICE OF LAKE COUNTY, INDIANA, IN A DEED RECORD SP FAGE 444, SAID PLACE OF BEGINNING BEING AT A POINT ON SAID LINE WHICH IS NORTH II DEGREES AND 21 IMINITIES WEST, 48, FEET FROM THE SOUTH LINE OF EAKE STREET, AND YUMDING THENCE NORTH II DEGREES 21 MINUTES WEST OF THE EAST LINE OF AAID TRACT 537.9 FEET, THENCE NORTH 8D DEGREES 45 MINUTES EAST 248 FEET TO THE PLACE OF BEGINNING, BEING PART OF THE SOUTH 1/2 OF SECTION 27, TOWNSHIP 34 NORTH RANGE 9 WEST OF THE SECOND MERIDIAN, IN LAKE COUNTY, INDIANA

PARCEL 3:
THE NORTH 50 FEET OF THE SOUTH 211 FEET OF THE FOLLOWING TRACT: LOTS 7.8, AND 9 OF THE HOWKINSON LOTS, AND THE ROLE IF 30 FEEL OF THIS SIGHT AT THESE OF THE FULLOWING TRACET COLD'S (% AND SO FE TRACE HOWKINSON, OUTS, AND FURTHER ACT SIGHT AND FOR THE ACT THE FUNCTION OF THE TRACE TO E LAND CONVEYED NOVEMBER A 1989 BY GLIBERT S. SHAW AND MAXY HM SHAW, HIS WIFE, TO PETER LAND CONVENSON, BY A DEED WHICH IS RECORDED IN THE RECORDED IN THE RECORDED IN THE ACT OF THE LAND THE ACT OF THE LAND THE ACT OF THE LAND THE ACT OF THE ACT OF THE LAND THE ACT OF THE ACT OF THE LAND THE ACT OF THE ACT BECONDING BEING AT A POINT ON SAID LINE WHOLE IT, IRDURNEY, IN DECEMBER AND 21 MINUTES WEST, AS PEET FROM THE SOUTH LINE OF LAKE STREET, AND RUNNING THENCE NORTH I DEGREES AND 21 MINUTES WEST, OF THE EAST LINE OF SAID TRACT 46.0 FEET, THENCE NORTH 91 DEGREES A HINDITES HEST TO FTHE EAST LINE OF SAID TRACT 46.0 FEET, THENCE NORTH 92 DEGREES A HINDITES HEST THE FLACE OF BEGINNING, BEING PART OF THE SOUTH 30 OF SECTION 27, TOWNSHIP 34 NORTH RANGE 9 WEST OF THE SECOND MERIDIAN, IN LAKE COUNTY, INDIANA.

PARCEL 4: PART OF THE SW ¼ OF SECTION 27 TOWNSHIP 34 NORTH RANGE 9 WEST OF THE SECOND P.M., IN LAKE COUNTY, INDIANA, DESCRIBED AS POLLOWS: COMMENCING AT THE SOUTHWEST CORNER OF LOT LIN CEDAR BROOK FIRST ADDITION AS PER DESCRIBED AND SECONDEL IN THE BEST OF THE BEST OF THE BEST OF THE RECORDER IN LAKE THE BEST OF THE BES CENTERLINE Q DISTANCE OF 40.60 FEET; THENCE N89° 52' 22"W A DISTANCE OF 248 FEET, THENCE N07° 46' 23" A DISTANCE OF 39.36 FEET TO THE POINT OF BEGINNING, CONTAINING 0.23 ACRES, MORE OR LESS