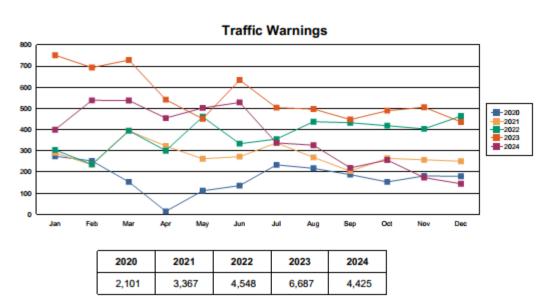

| 632   | 601   |
| Apr   | 266   | 229   | 415   | 21    | 376   | 324   | 534   | 509   |
| May   | 277   | 250   | 345   | 119   | 318   | 418   | 435   | 565   |
| Jun   | 269   | 260   | 345   | 182   | 318   | 283   | 576   | 508   |
| Jul   | 245   | 292   | 371   | 285   | 372   | 359   | 476   | 353   |
| Aug   | 249   | 236   | 366   | 303   | 364   | 421   | 479   | 362   |
| Sep   | 284   | 286   | 259   | 212   | 281   | 378   | 430   | 236   |
| Oct   | 191   | 302   | 285   | 182   | 348   | 417   | 471   | 287   |
| Nov   | 257   | 280   | 329   | 172   | 320   | 397   | 519   | 203   |
| Dec   | 186   | 269   | 317   | 203   | 357   | 474   | 415   | 179   |
| Total | 3,349 | 2,970 | 4,003 | 2,490 | 4,150 | 4,490 | 6,356 | 4,762 |

# 5 YEAR TRAFFIC CITATIONS & WARNINGS





### WARNING ANALYSIS

#### **Cedar Lake Police Department**

Warning Analysis 1/1/2017 to 12/31/2024



|       | 2017  | 2018  | 2019  | 2020  | 2021  | 2022  | 2023  | 2024  |
|-------|-------|-------|-------|-------|-------|-------|-------|-------|
| Jan   | 215   | 105   | 202   | 275   | 291   | 305   | 752   | 400   |
| Feb   | 236   | 99    | 299   | 253   | 235   | 236   | 694   | 539   |
| Mar   | 221   | 125   | 343   | 154   | 395   | 396   | 729   | 538   |
| Apr   | 195   | 148   | 376   | 15    | 323   | 301   | 542   | 455   |
| May   | 210   | 225   | 289   | 112   | 263   | 461   | 452   | 503   |
| Jun   | 211   | 191   | 309   | 136   | 273   | 334   | 635   | 529   |
| Jul   | 166   | 271   | 316   | 234   | 338   | 356   | 504   | 338   |
| Aug   | 173   | 220   | 31