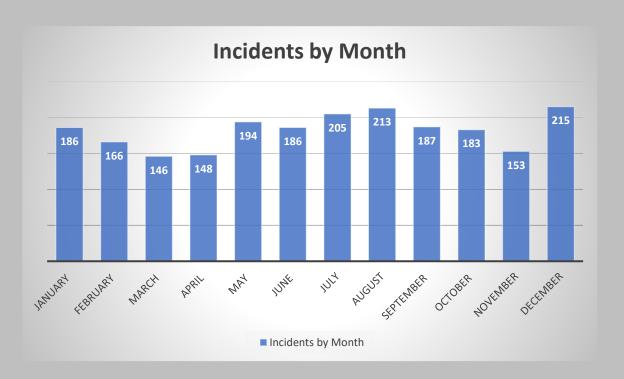

FIRE Appliance 1

FIRE Assist 22

FIRE Brush 10

FIRE CO Alarm 41

**FIRE Dive Recovery 1** 

**FIRE Electrical 4** 

**FIRE Explosion 1** 

FIRE Gas IN 20

FIRE Gas OUT 11

**FIRE Hazmat 3** 

**FIRE Inspection 1** 

FIRE Investigation 1

**FIRE Marine 3** 

FIRE Misc 9

FIRE Mutual Aid 9

FIRE Odor 10

FIRE Outside 26

FIRE Smoke 3

FIRE Smoke Odor 4

FIRE Smoke Out 2

**FIRE Standby 29** 

**FIRE Structure 84** 

FIRE Utility 32

**FIRE Vehicle 5** 

FIRE Washdown 4

**FIRE Water Resc 16** 

PI Accident 147

**Uncategorized 7** 

WHILE THERE WAS A 5% INCREASE FROM 2023 TO 2024 THE 5 YEAR INCREASE IS UP 43%.



#### **Overlapping Incidents:**

During 33% of the incidents there were multiple incidents at the same time in which POC response, call back, and/or Mutual Aid was utilized.











## **Donations/Grants:**

-graciously, has donated \$500,000.00 to the Fire Department. This donation money was used in purchasing and replacing Self-contained Breathing apparatus. Along with this donation, was a golf cart and a trailer for transport.

Nipsco Grant-was awarded in the amount of \$5,000.00. This grant will be used to purchase CO detectors, smoke detectors, and fire education materials.

Cedar Lake Firefighters Association-donated an inflatable fire rescue house for fire education.

Resident, donated \$10,000.00 to the Cedar Lake Firefighters IAFF Local 5141.

## **EMS Billing:**

|        |              | EMSMC         | + THE ACCUMED (   |                   |                |                 |               | ION REPORT                     |            |           |
|