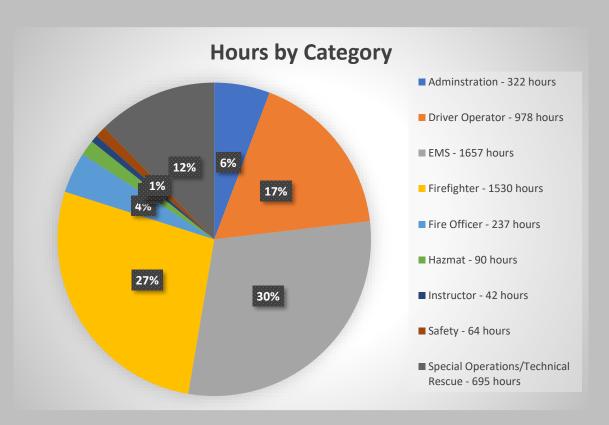

### Firefighter/EMTs

Travis Able

Mark Beyer

Andrew Briggs

Jose Bugarin

Katherin Knauerhaze

Connor Reilly

Jena Reynhout

Fred Seniw

Megan Spiegel

#### Firefighters

Bailey Bachand

Bill Missal

Padrick Schmitt

Dean Wilkening

#### Probationary

Sam Jurillo

Kyle Caves

Steven Williams

Brandon Zimmerman

## Training:

CLFD PERSONNEL RECIEVE THOUSANDS OF HOURS OF TRAINING EACH YEAR. TRAINING IS ABSOLUTELY ESSENTIAL TO ENSURE FIREFIGHTERS ARE PREPARED TO RESPOND.

AS AN ALL-HAZARD
DEPARMENT, CLFD
PERSONNEL RESPOND TO A
VARIETY OF EMERGENCIES
INVOLVING FIRE, MEDICAL,
HAZARDOUS MATERIAL,
WATER/ICE EMERGENCIES,
TECHNICAL RESCUE, VEHICLE
ACCIDENTS, AND MORE.

THIS RESPONSIBILITY
REQUIRES SPECIALIZED, ONGOING TRAINING TO
MAINTAIN PROFICIENCY.

TRAINING HOURS LOGGED: 5,625

















| Administration (subcategories) | Hours |
|--------------------------------|-------|
| Procedures                     | 104   |
| Human Resources                | 88    |
| Communications                 | 112   |
| Public Relations               | 18    |
| Total                          | 322   |
|                                |       |

| Driver Operator (subcategories)  | Hours |  |
|----------------------------------|-------|--|
|                                  |       |  |
| Addresses, Maps, District Review | 57    |  |
| Ambulance Check Procedures       | 28    |  |
| Apparatus Check Procedures       | 151   |  |
| Apparatus Positioning            | 5     |  |
| Brush Truck Operations           | 108   |  |
| Defensive Driving/Safety         | 62    |  |
| Engine Driving