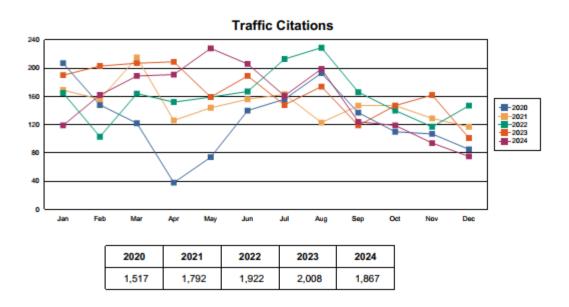

| 632   | 601   |
| Apr   | 266   | 229   | 415   | 21    | 376   | 324   | 534   | 509   |
| May   | 277   | 250   | 345   | 119   | 318   | 418   | 435   | 565   |
| Jun   | 269   | 260   | 345   | 182   | 318   | 283   | 576   | 508   |
| Jul   | 245   | 292   | 371   | 285   | 372   | 359   | 476   | 353   |
| Aug   | 249   | 236   | 366   | 303   | 364   | 421   | 479   | 362   |
| Sep   | 284   | 286   | 259   | 212   | 281   | 378   | 430   | 236   |
| Oct   | 191   | 302   | 285   | 182   | 348   | 417   | 471   | 287   |
| Nov   | 257   | 280   | 329   | 172   | 320   | 397   | 519   | 203   |
| Dec   | 186   | 269   | 317   | 203   | 357   | 474   | 415   | 179   |
| Total | 3,349 | 2,970 | 4,003 | 2,490 | 4,150 | 4,490 | 6,356 | 4,762 |

# 5 YEAR TRAFFIC CITATIONS & WARNINGS





### WARNING ANALYSIS

#### **Cedar Lake Police Department**

Warning Analysis 1/1/2017 to 12/31/2024



|       | 2017  | 2018  | 2019  | 2020  | 2021  | 2022  | 2023  | 2024  |
|-------|-------|-------|-------|-------|-------|-------|-------|-------|
| Jan   | 215   | 105   | 202   | 275   | 291   | 305   | 752   | 400   |
| Feb   | 236   | 99    | 299   | 253   | 235   | 236   | 694   | 539   |
| Mar   | 221   | 125   | 343   | 154   | 395   | 396   | 729   | 538   |
| Apr   | 195   | 148   | 376   | 15    | 323   | 301   | 542   | 455   |
| May   | 210   | 225   | 289   | 112   | 263   | 461   | 452   | 503   |
| Jun   | 211   | 191   | 309   | 136   | 273   | 334   | 635   | 529   |
| Jul   | 166   | 271   | 316   | 234   | 338   | 356   | 504   | 338   |
| Aug   | 173   | 220   |