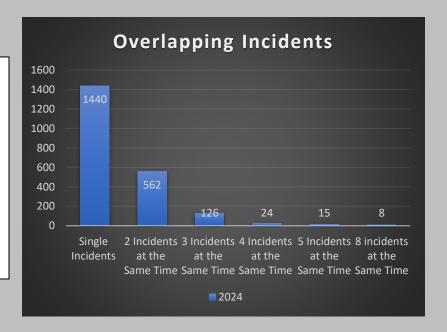

68

FIRE Appliance 1

FIRE Assist 22

FIRE Brush 10

FIRE CO Alarm 41

**FIRE Dive Recovery 1** 

**FIRE Electrical 4** 

**FIRE Explosion 1** 

FIRE Gas IN 20

FIRE Gas OUT 11

**FIRE Hazmat 3** 

**FIRE Inspection 1** 

FIRE Investigation 1

**FIRE Marine 3** 

FIRE Misc 9

FIRE Mutual Aid 9

FIRE Odor 10

FIRE Outside 26

FIRE Smoke 3

FIRE Smoke Odor 4

FIRE Smoke Out 2

**FIRE Standby 29** 

**FIRE Structure 84** 

FIRE Utility 32

**FIRE Vehicle 5** 

FIRE Washdown 4

**FIRE Water Resc 16** 

PI Accident 147

**Uncategorized 7** 

WHILE THERE WAS A 5% INCREASE FROM 2023 TO 2024 THE 5 YEAR INCREASE IS UP 43%.



#### **Overlapping Incidents:**

During 33% of the incidents there were multiple incidents at the same time in which POC response, call back, and/or Mutual Aid was utilized.











## **Donations/Grants:**

-graciously, has donated \$500,000.00 to the Fire Department. This donation money was used in purchasing and replacing Self-contained Breathing apparatus. Along with this donation, was a golf cart and a trailer for transport.

Nipsco Grant-was awarded in the amount of \$5,000.00. This grant will be used to purchase CO detectors, smoke detectors, and fire education materials.

Cedar Lake Firefighters Association-donated an inflatable fire rescue house for fire education.

Resident, donated \$10,000.00 to the Cedar Lake Firefighters IAFF Local 5141.

## **EMS Billing:**

|        |              | EMSMC         | + THE ACCUMED (   |                   |                |                 |               | ION REPORT                     |            |