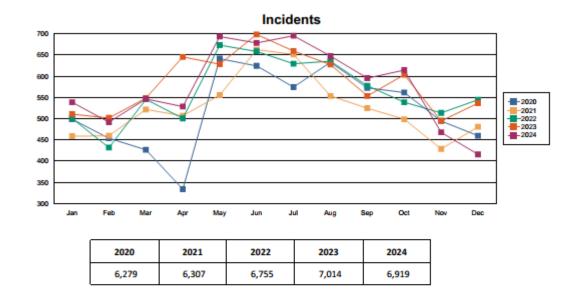

| January 21, 2025                              |                |
|-----------------------------------------------|----------------|
| ALL TOWN FUNDS                                | \$2,094,021.36 |
| WASTEWATER OPERATING                          | \$209,958.84   |
| WATER UTILITY                                 | \$147,010.78   |
| STORM WATER                                   | \$240,114.17   |
| PAYROLL 12/19/24, 12/31/24, 1/2/25, & 1/16/25 | \$1,071,288.05 |
| DEC REMITTANCES                               | \$263,818.32   |