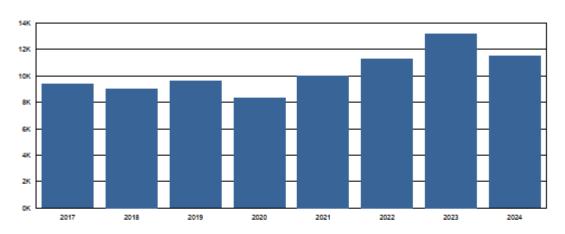

Jason Allande



Officer Alexis Dills



Admin Assistant Sarah Moore



### DECEMBER 2024

- Taylor Ice Festival
- NWI Regional SWAT annual fundraiser
- 12.15.24 FOP Shop with a Cop
- Town Hall & CLPD Ugly Sweater Contest
- Department-Wide Annual Performance Evaluations Completed
- Resignation of VIPS Steve VanDiver
   & Patrolman Phil Lewis









### **DECEMBER 2024**

#### **EMPLOYEE ANNIVERSARIES**

- Corporal Allen Sulski #41 13 Years
- Corporal Richard Pennington #51 6 Years
- Reserve Corporal Harry Preste #123 16 Years



Corporal Allen Sulski #41



Corporal Richard Pennington #51



Reserve Cpl. Harry Preste #123



# 5 YEAR REPORT COMPARISONS 2019 - 2023

### CALLS FOR SERVICE INCIDENTS

#### **Cedar Lake Police Department**

Calls for Service Analysis 1/1/2017to 12/31/2024





|       | 2017  | 2018  | 2019  | 2020  | 2021   | 2022   | 2023   | 2024   |
|-------|-------|-------|-------|-------|--------|--------|--------|--------|
| Jan   | 768   | 600   | 672   | 765   | 745    | 859    | 1,248  | 917    |
| Feb   | 801   | 582   | 782   | 733   | 692    | 685    | 1,145  | 1,072  |
| Mar   | 797   | 633   | 825   | 602   | 956    | 926    | 1,186  | 1,099  |
| Apr   | 808   | 652   | 891   | 350   | 835    | 844    | 1,209  | 1,050  |
| May   | 867   | 837   | 838   | 723   | 850    | 1,104  | 1,071  | 1,180  |
| Jun   | 862   | 846   | 821   | 763   | 940    | 946    | 1,255  | 1,169  |
| Jul   | 843   | 933   | 842   | 806   | 956    | 1,006  | 1,087  | 1,043  |
| Aug   | 800   | 837   | 901   | 888   | 877    | 1,060  | 1,091  | 1,001  |
| Sep   | 807   |