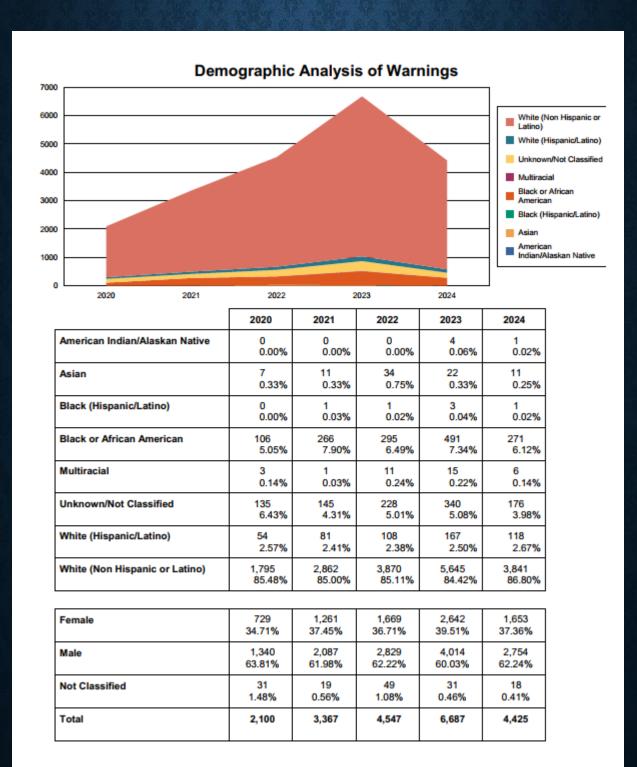

6   | 729   | 538   |
| Apr   | 195   | 148   | 376   | 15    | 323   | 301   | 542   | 455   |
| May   | 210   | 225   | 289   | 112   | 263   | 461   | 452   | 503   |
| Jun   | 211   | 191   | 309   | 136   | 273   | 334   | 635   | 529   |
| Jul   | 166   | 271   | 316   | 234   | 338   | 356   | 504   | 338   |
| Aug   | 173   | 220   | 313   | 218   | 270   | 438   | 498   | 327   |
| Sep   | 182   | 228   | 223   | 188   | 205   | 433   | 448   | 220   |
| Oct   | 128   | 322   | 222   | 154   | 265   | 419   | 490   | 257   |
| Nov   | 161   | 243   | 260   | 182   | 258   | 404   | 506   | 174   |
| Dec   | 115   | 193   | 272   | 180   | 251   | 465   | 437   | 145   |
| Total | 2,213 | 2,370 | 3,424 | 2,101 | 3,367 | 4,548 | 6,687 | 4,425 |

### **5 YEAR WARNING DEMOGRAPHICS**



### **CITATIONS ANALYSIS**

#### **Cedar Lake Police Department**

Citation Analysis 1/1/2017 to 12/31/2024



|       | 2017  | 2018  | 2019  | 2020  | 2021  | 2022  | 2023  | 2024  |
|-------|-------|-------|-------|-------|-------|-------|-------|-------|
| Jan   | 136   | 92    | 120   | 207   | 169   | 165   | 190   | 119   |
| Feb   | 200   | 80    | 148   | 148   | 156   | 103   | 203   | 162   |
| Mar   | 187   | 108   | 120   | 122   | 215   | 164   | 207   | 189   |
| Apr   | 142   | 123   | 102   | 38    | 126   | 152   | 209   | 191   |
| May   | 148   | 122   | 98    | 74    | 144   | 159   | 159   | 228   |
| Jun   | 164   | 122   | 107   | 140   | 156   | 167   | 189   | 206   |
| Jul   | 147   | 118   | 112   | 156   | 163   | 213   | 148   | 161   |
| Aug   | 113   | 83