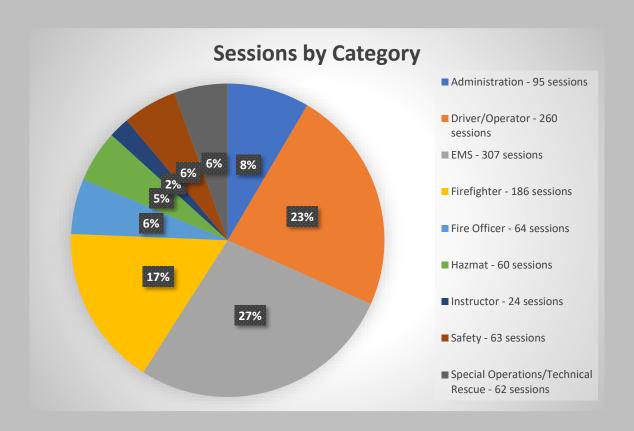

#### Firefighter/EMTs

Travis Able

Mark Beyer

Andrew Briggs

Jose Bugarin

Katherin Knauerhaze

Connor Reilly

Jena Reynhout

Fred Seniw

Megan Spiegel

#### Firefighters

Bailey Bachand

Bill Missal

Padrick Schmitt

Dean Wilkening

#### Probationary

Sam Jurillo

Kyle Caves

Steven Williams

Brandon Zimmerman

## Training:

CLFD PERSONNEL RECIEVE THOUSANDS OF HOURS OF TRAINING EACH YEAR. TRAINING IS ABSOLUTELY ESSENTIAL TO ENSURE FIREFIGHTERS ARE PREPARED TO RESPOND.

AS AN ALL-HAZARD
DEPARMENT, CLFD
PERSONNEL RESPOND TO A
VARIETY OF EMERGENCIES
INVOLVING FIRE, MEDICAL,
HAZARDOUS MATERIAL,
WATER/ICE EMERGENCIES,
TECHNICAL RESCUE, VEHICLE
ACCIDENTS, AND MORE.

THIS RESPONSIBILITY
REQUIRES SPECIALIZED, ONGOING TRAINING TO
MAINTAIN PROFICIENCY.

TRAINING HOURS LOGGED: 5,625

















| Administration (subcategories) | Hours |
|--------------------------------|-------|
| Procedures                     | 104   |
| Human Resources                | 88    |
| Communications                 | 112   |
| Public Relations               | 18    |
| Total                          | 322   |
|                                |       |

| Driver Operator (subcategories)  | Hours |  |
|----------------------------------|-------|--|
|                                  |       |  |
| Addresses, Maps, District Review | 57    |  |
| Ambulance Check Procedures       | 28    |  |
| Apparatus Check Procedures       | 151   |  |
| Apparatus Positioning            | 5     |  |
| Brush Truck Operations           | 108   |  |
| Defensive Driving/Safety         | 62    |  |
| Engine Driving