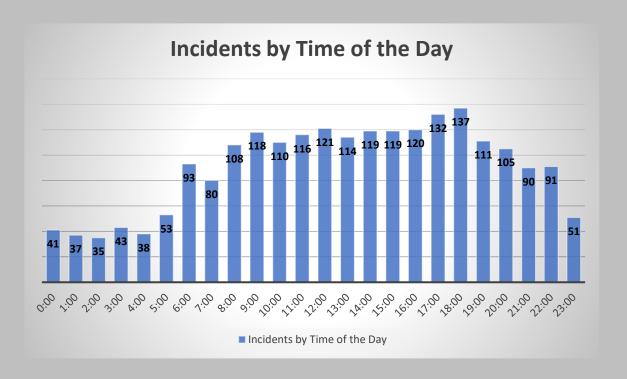

Appliance 1

FIRE Assist 22

FIRE Brush 10

FIRE CO Alarm 41

**FIRE Dive Recovery 1** 

**FIRE Electrical 4** 

**FIRE Explosion 1** 

FIRE Gas IN 20

FIRE Gas OUT 11

**FIRE Hazmat 3** 

**FIRE Inspection 1** 

FIRE Investigation 1

**FIRE Marine 3** 

FIRE Misc 9

FIRE Mutual Aid 9

FIRE Odor 10

FIRE Outside 26

FIRE Smoke 3

FIRE Smoke Odor 4

FIRE Smoke Out 2

**FIRE Standby 29** 

**FIRE Structure 84** 

FIRE Utility 32

**FIRE Vehicle 5** 

FIRE Washdown 4

**FIRE Water Resc 16** 

PI Accident 147

**Uncategorized 7** 

WHILE THERE WAS A 5% INCREASE FROM 2023 TO 2024 THE 5 YEAR INCREASE IS UP 43%.



#### **Overlapping Incidents:**

During 33% of the incidents there were multiple incidents at the same time in which POC response, call back, and/or Mutual Aid was utilized.











## **Donations/Grants:**

-graciously, has donated \$500,000.00 to the Fire Department. This donation money was used in purchasing and replacing Self-contained Breathing apparatus. Along with this donation, was a golf cart and a trailer for transport.

Nipsco Grant-was awarded in the amount of \$5,000.00. This grant will be used to purchase CO detectors, smoke detectors, and fire education materials.

Cedar Lake Firefighters Association-donated an inflatable fire rescue house for fire education.

Resident, donated \$10,000.00 to the Cedar Lake Firefighters IAFF Local 5141.

## **EMS Billing:**

|        |              | EMSMC         | + THE ACCUMED (   |                   |                |                 |               | ION REPORT                     |            |           |
|----