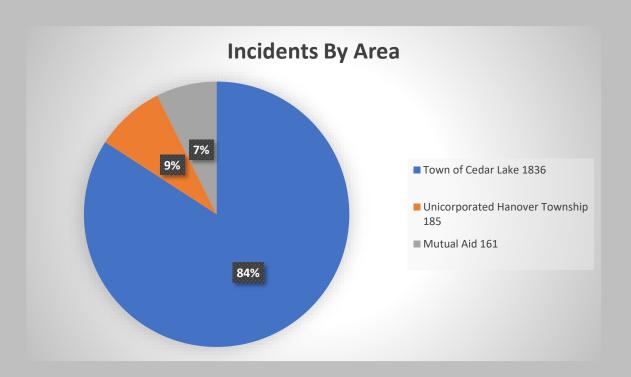

FIRE Appliance 1

FIRE Assist 22

FIRE Brush 10

FIRE CO Alarm 41

**FIRE Dive Recovery 1** 

**FIRE Electrical 4** 

**FIRE Explosion 1** 

FIRE Gas IN 20

FIRE Gas OUT 11

**FIRE Hazmat 3** 

**FIRE Inspection 1** 

FIRE Investigation 1

**FIRE Marine 3** 

FIRE Misc 9

FIRE Mutual Aid 9

FIRE Odor 10

FIRE Outside 26

FIRE Smoke 3

FIRE Smoke Odor 4

FIRE Smoke Out 2

**FIRE Standby 29** 

**FIRE Structure 84** 

FIRE Utility 32

**FIRE Vehicle 5** 

FIRE Washdown 4

**FIRE Water Resc 16** 

PI Accident 147

**Uncategorized 7** 

WHILE THERE WAS A 5% INCREASE FROM 2023 TO 2024 THE 5 YEAR INCREASE IS UP 43%.



#### **Overlapping Incidents:**

During 33% of the incidents there were multiple incidents at the same time in which POC response, call back, and/or Mutual Aid was utilized.











## **Donations/Grants:**

-graciously, has donated \$500,000.00 to the Fire Department. This donation money was used in purchasing and replacing Self-contained Breathing apparatus. Along with this donation, was a golf cart and a trailer for transport.

Nipsco Grant-was awarded in the amount of \$5,000.00. This grant will be used to purchase CO detectors, smoke detectors, and fire education materials.

Cedar Lake Firefighters Association-donated an inflatable fire rescue house for fire education.

Resident, donated \$10,000.00 to the Cedar Lake Firefighters IAFF Local 5141.

## **EMS Billing:**

|        |              | EMSMC         | + THE ACCUMED (   |                   |                |                 |               | ION REPORT                     |            |           |