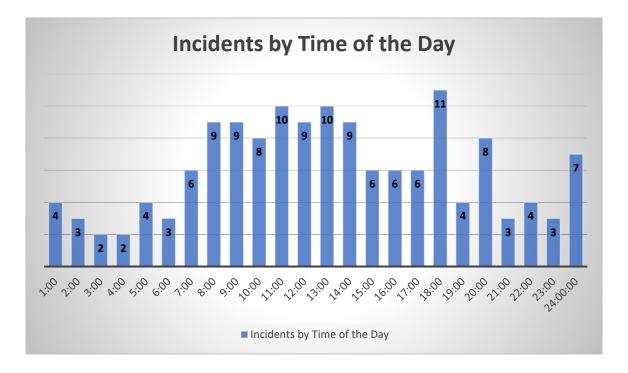

NUISANCES -<br>ACCUMULATION      | 2   | 10  | 11  | 23    |
| NUISANCES -<br>DWELLINGS UNFIT   | 0   | 0   | 1   | 1     |
| NUISANCES -<br>NOISE             | 0   | 0   | 1   | 1     |
| NUISANCES -<br>PROHIBITED        | 0   | 0   | 1   | 1     |
| OFF-ROAD<br>VEHICLES -           | 0   | 0   | 2   | 2     |
| PARKING - SIGNS,<br>POSTINGS,    | 0   | 0   | 2   | 2     |
| Scattering of Refuse             | 1   | 4   | 4   | 9     |
| SPEED LIMITS -<br>11-20 MPH OVER | 0   | 2   | 0   | 2     |
| SPEED LIMITS -<br>21-30 MPH OVER | 0   | 2   | 0   | 2     |
| Unauthorized<br>Accumulation     | 0   | 0   | 1   | 1     |
| WEAPONS - USE<br>AND DISCHARGE   | 0   | 0   | 1   | 1     |
| Total                            | 31  | 54  | 55  | 140   |



# **March 2024 Operations Report**









#### Cedar Lake Fire Deparment Monthly Summary Report 1/1/2024 to 3/31/2024



| Accident Calls Month | 8.2%   |
|----------------------|--------|
| Ems Calls Month      | 76.7%  |
| Fire Calls Month     | 15.1%  |
| Total:               | 100.0% |
|                      |        |

Average Daily Calls for Service: 5.53

#### **Yearly Totals**

| Death Investgtn | 1  |
|-----------------|----|
| EMS Abdominal   | 6  |
| EMS Allergic    | 3  |
| EMS Animal Bite | 1  |
| EMS Assault     | 5  |
| EMS Back Pain   | 2  |
| EMS Bleeding    | 7  |
| EMS Breathing   | 21 |
| EMS Chest Pain  | 13 |
| EMS Choking     | 3  |
| EMS Death       | 2  |
| EMS Diabetic    | 12 |
| EMS Fall        | 57 |
| EMS Full Arrest | 7  |
| EMS Gunshot     | 1  |
| EMS Headache    | 1  |
| EMS Heart Prob  | 9  |
|