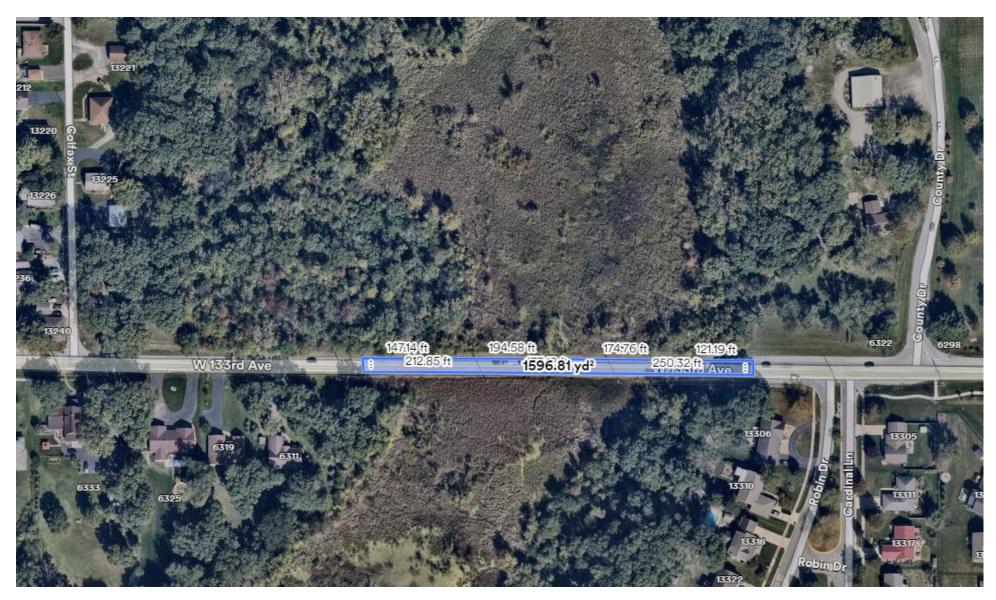

OLID, YELLOW, THERMOPLASTIC, RECESSED, 4 IN.                              | LFT  | \$ 1.70    | 8320.00       | 3700.00       | 12020.00      | \$ 6,290.00   | \$ 20,434.00     |
|      |                                                                                  |      |            |               |               | TOTAL:        | \$ 3,369.17   |                  |

Awarded Contract Value: \$ 158,918.00

= Contract Value Prior to this Change Order: \$ 158,918.00

+ Change Order 1 Value: \$ 3,369.17

= Current Contract Value: \$ 162,287.17



-REMOVE CRACK SEALING QUANTITY ON 133<sup>RD</sup> AVE FROM MORSE TO FAIRBANKS SINCE IT WAS RECENTLY CRACK SEALED BY CLPW. (5,290 SYS)

-CLPW TO COMPLETE CRACK SEAL TOUCH UPS IN THIS AREAS AS NEEDED AFTER NEW PAVEMENT MARKING WORK IS COMPLETED.



-REMOVE CRACK SEALING QUANTITY ON 133<sup>RD</sup> AVE FOR 625' LONG AREA WHICH WILL BE THE FUTURE LOCATION FOR A 2025 STORMWATER AND ROADWAY IMPROVEMENT PROJECT CURRENTLY FUNDED & IN DESIGN PHASE. (1,597 SYS)

-THIS AREA WILL BE SKIPPED AND NO NEW PAVEMENT MARKINGS WILL BE INSTALLED WITHIN THIS FUTURE PROPOSED PROJECT AREA.



CRACK SEALING LOCATION MAP

(219) 663-3410

BURKE

4**B**XHIBIT 1



Crowe LLP Independent Member Crowe Global

3815 River Crossing Parkway, Suite 300, Indianapolis, IN 46240-0977 Tel +1 317 569 8989 Fax +1 317 706 2660 www.crowe.com

January 18, 2024

Town of Cedar Lake 7408 Constitution Ave Cedar Lake, Indiana 46303-9186

Dear

This letter agreement confirms the arrangements for Crowe LLP ("Crowe" or "we" or "us") to provide consulting services, as more fully se