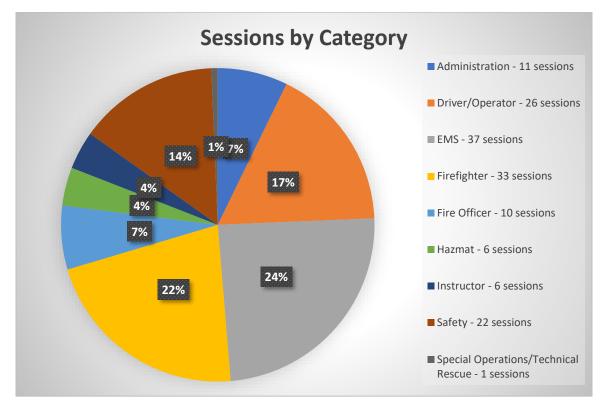

#### **REPORTS:**

- 1. Town Council
  - a. Town Grounds Tree Replacement
- 2. Town Attorney
- 3. Clerk-Treasurer
- 4. Town Manager
- 5. Director of Operations
- 6. Police Department
- 7. Fire Department
- 8. Parks Department