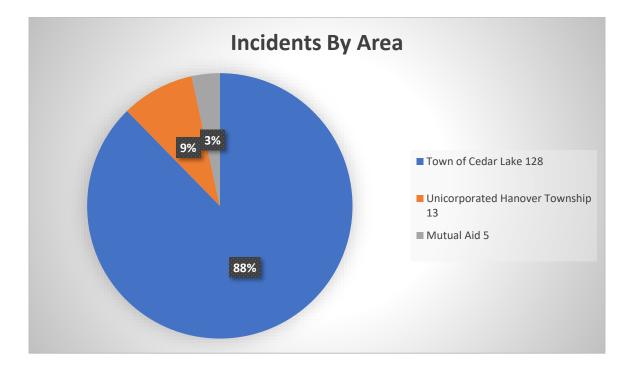

|
| NUISANCES -<br>ACCUMULATION      | 2   | 10  | 11  | 23    |
| NUISANCES -<br>DWELLINGS UNFIT   | 0   | 0   | 1   | 1     |
| NUISANCES -<br>NOISE             | 0   | 0   | 1   | 1     |
| NUISANCES -<br>PROHIBITED        | 0   | 0   | 1   | 1     |
| OFF-ROAD<br>VEHICLES -           | 0   | 0   | 2   | 2     |
| PARKING - SIGNS,<br>POSTINGS,    | 0   | 0   | 2   | 2     |
| Scattering of Refuse             | 1   | 4   | 4   | 9     |
| SPEED LIMITS -<br>11-20 MPH OVER | 0   | 2   | 0   | 2     |
| SPEED LIMITS -<br>21-30 MPH OVER | 0   | 2   | 0   | 2     |
| Unauthorized<br>Accumulation     | 0   | 0   | 1   | 1     |
| WEAPONS - USE<br>AND DISCHARGE   | 0   | 0   | 1   | 1     |
| Total                            | 31  | 54  | 55  | 140   |



# **March 2024 Operations Report**









#### Cedar Lake Fire Deparment Monthly Summary Report 1/1/2024 to 3/31/2024



| Accident Calls Month | 8.2%   |
|----------------------|--------|
| Ems Calls Month      | 76.7%  |
| Fire Calls Month     | 15.1%  |
| Total:               | 100.0% |
|                      |        |

Average Daily Calls for Service: 5.53

#### **Yearly Totals**

| Death Investgtn | 1  |
|-----------------|----|
| EMS Abdominal   | 6  |
| EMS Allergic    | 3  |
| EMS Animal Bite | 1  |
| EMS Assault     | 5  |
| EMS Back Pain   | 2  |
| EMS Bleeding    | 7  |
| EMS Breathing   | 21 |
| EMS Chest Pain  | 13 |
| EMS Choking     | 3  |
| EMS Death       | 2  |
| EMS Diabetic    | 12 |
| EMS Fall        | 57 |
| EMS Full Arrest | 7  |
| EMS Gunshot     | 1  |
| EMS Headache    | 1  |
| EMS Heart Prob  |