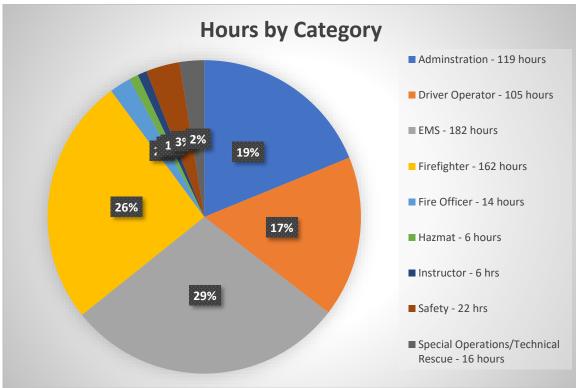

#### **REPORTS:**

- 1. Town Council
  - a. Town Grounds Tree Replacement
- 2. Town Attorney
- 3. Clerk-Treasurer
- 4. Town Manager
- 5. Director of Operations
- 6. Police Department
- 7. Fire Department
- 8. Parks Department