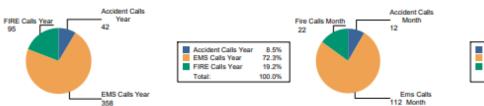

#### **REPORTS:**

- 1. Town Council
  - a. Town Grounds Tree Replacement
- 2. Town Attorney
- 3. Clerk-Treasurer
- 4. Town Manager
- 5. Director of Operations
- 6. Police Department
- 7. Fire Department
- 8. Parks Department