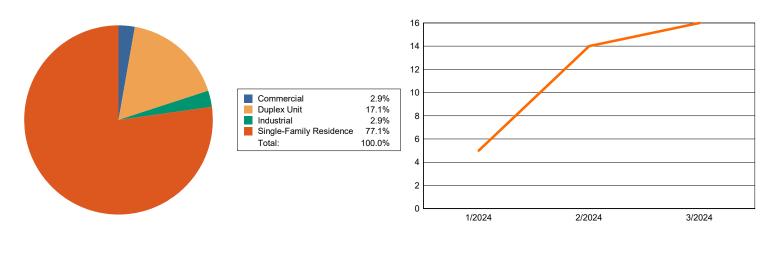

#### **BZA/PLAN:**

1. Variance of Use – 2024-12 Kubal favorable recommendation at April 11, 2024 BZA meeting (by unanimous vote (5-0))

#### PETITION FOR VARIANCE OF USE BZA CASE #2024-12

Pursuant to the provisions of applicable law, the Board of Zoning Appeals of the Town of Cedar Lake, Lake County, Indiana (hereinafter, the "BZA"), by its duly designated representative, CERTIFIES its FAVORABLE RECOMMENDATION to the Cedar Lake Town Council on the application of Owner, for and on behalf of Petitioner, Brian Kubal, for the **Variance of Use** being applied for from Town Zoning Ordinance No. 1402 Chapter 7.2 B-2 Community Business Zoning District, as same is amended from time to time, to permit the Petitioner to continue the use of a parking lot in a B-2 Zoning District classification parcel. The property's common address **Equally** described as: