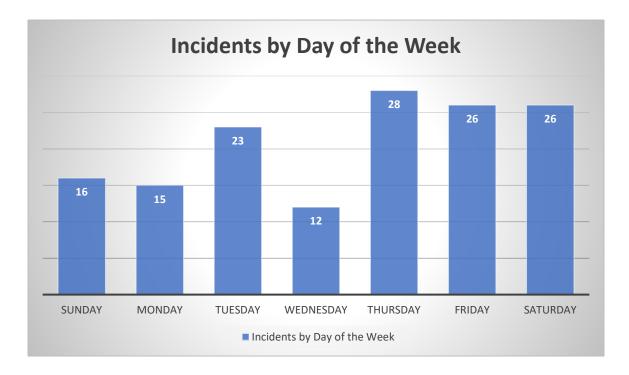

| NUISANCES -<br>ACCUMULATION      | 2   | 10  | 11  | 23    |
| NUISANCES -<br>DWELLINGS UNFIT   | 0   | 0   | 1   | 1     |
| NUISANCES -<br>NOISE             | 0   | 0   | 1   | 1     |
| NUISANCES -<br>PROHIBITED        | 0   | 0   | 1   | 1     |
| OFF-ROAD<br>VEHICLES -           | 0   | 0   | 2   | 2     |
| PARKING - SIGNS,<br>POSTINGS,    | 0   | 0   | 2   | 2     |
| Scattering of Refuse             | 1   | 4   | 4   | 9     |
| SPEED LIMITS -<br>11-20 MPH OVER | 0   | 2   | 0   | 2     |
| SPEED LIMITS -<br>21-30 MPH OVER | 0   | 2   | 0   | 2     |
| Unauthorized<br>Accumulation     | 0   | 0   | 1   | 1     |
| WEAPONS - USE<br>AND DISCHARGE   | 0   | 0   | 1   | 1     |
| Total                            | 31  | 54  | 55  | 140   |



# **March 2024 Operations Report**









#### Cedar Lake Fire Deparment Monthly Summary Report 1/1/2024 to 3/31/2024



| Accident Calls Month | 8.2%   |
|----------------------|--------|
| Ems Calls Month      | 76.7%  |
| Fire Calls Month     | 15.1%  |
| Total:               | 100.0% |
|                      |        |

Average Daily Calls for Service: 5.53

#### **Yearly Totals**

| Death Investgtn | 1  |
|-----------------|----|
| EMS Abdominal   | 6  |
| EMS Allergic    | 3  |
| EMS Animal Bite | 1  |
| EMS Assault     | 5  |
| EMS Back Pain   | 2  |
| EMS Bleeding    | 7  |
| EMS Breathing   | 21 |
| EMS Chest Pain  | 13 |
| EMS Choking     | 3  |
| EMS Death       | 2  |
| EMS Diabetic    | 12 |
| EMS Fall        | 57 |
| EMS Full Arrest | 7  |
| EMS Gunshot     | 1  |
| EMS Headache    | 1  |
| EMS Heart Prob  | 9  |