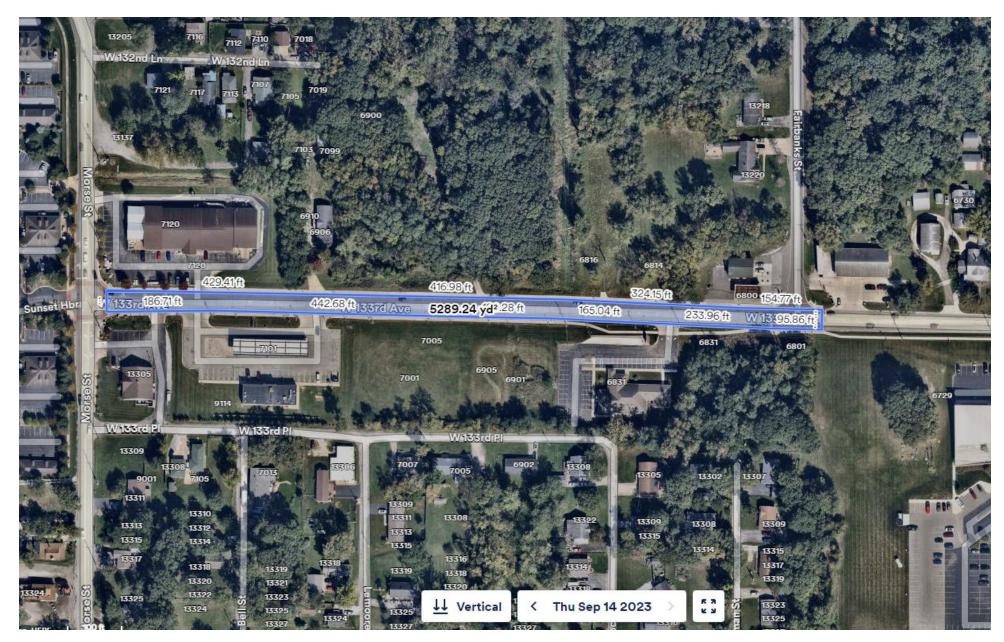

| \$ (9,572.93) | \$ 13,640.07     |
| 12   | LINE, SOLID, WHITE, THERMOPLASTIC, RECESSED, 4 IN.                               | LFT  | \$ 1.70    | 3990.00       | 3913.00       | 7903.00       | \$ 6,652.10   | \$ 13,435.10     |
| 13   | LINE, SOLID, YELLOW, THERMOPLASTIC, RECESSED, 4 IN.                              | LFT  | \$ 1.70    | 8320.00       | 3700.00       | 12020.00      | \$ 6,290.00   | \$ 20,434.00     |
|      |                                                                                  |      |            |               |               | TOTAL:        | \$ 3,369.17   |                  |

Awarded Contract Value: \$ 158,918.00

= Contract Value Prior to this Change Order: \$ 158,918.00

+ Change Order 1 Value: \$ 3,369.17

= Current Contract Value: \$ 162,287.17



-REMOVE CRACK SEALING QUANTITY ON 133<sup>RD</sup> AVE FROM MORSE TO FAIRBANKS SINCE IT WAS RECENTLY CRACK SEALED BY CLPW. (5,290 SYS)

-CLPW TO COMPLETE CRACK SEAL TOUCH UPS IN THIS AREAS AS NEEDED AFTER NEW PAVEMENT MARKING WORK IS COMPLETED.



-REMOVE CRACK SEALING QUANTITY ON 133<sup>RD</sup> AVE FOR 625' LONG AREA WHICH WILL BE THE FUTURE LOCATION FOR A 2025 STORMWATER AND ROADWAY IMPROVEMENT PROJECT CURRENTLY FUNDED & IN DESIGN PHASE. (1,597 SYS)

-THIS AREA WILL BE SKIPPED AND NO NEW PAVEMENT MARKINGS WILL BE INSTALLED WITHIN THIS FUTURE PROPOSED PROJECT AREA.



CRACK SEALING LOCATION MAP

(219) 663-3410

BURKE

4**B**XHIBIT 1



Crowe LLP Independent Member Crowe Global

3815 River Crossing Parkway, Suite 300, Indianapolis, IN 46240-0977 Tel +1 317 569 8989 Fax +1 317 706 2660