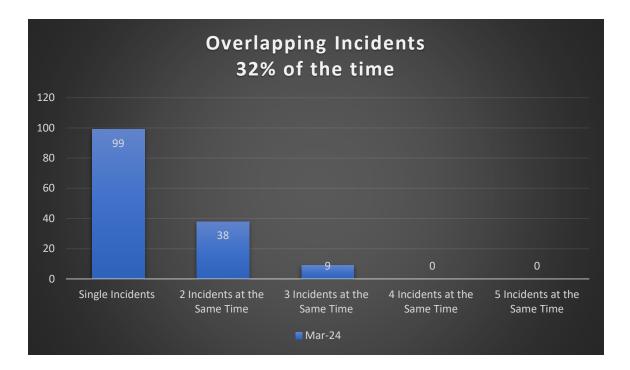

|
| NUISANCES -<br>ACCUMULATION      | 2   | 10  | 11  | 23    |
| NUISANCES -<br>DWELLINGS UNFIT   | 0   | 0   | 1   | 1     |
| NUISANCES -<br>NOISE             | 0   | 0   | 1   | 1     |
| NUISANCES -<br>PROHIBITED        | 0   | 0   | 1   | 1     |
| OFF-ROAD<br>VEHICLES -           | 0   | 0   | 2   | 2     |
| PARKING - SIGNS,<br>POSTINGS,    | 0   | 0   | 2   | 2     |
| Scattering of Refuse             | 1   | 4   | 4   | 9     |
| SPEED LIMITS -<br>11-20 MPH OVER | 0   | 2   | 0   | 2     |
| SPEED LIMITS -<br>21-30 MPH OVER | 0   | 2   | 0   | 2     |
| Unauthorized<br>Accumulation     | 0   | 0   | 1   | 1     |
| WEAPONS - USE<br>AND DISCHARGE   | 0   | 0   | 1   | 1     |
| Total                            | 31  | 54  | 55  | 140   |



# **March 2024 Operations Report**









#### Cedar Lake Fire Deparment Monthly Summary Report 1/1/2024 to 3/31/2024



| Accident Calls Month | 8.2%   |
|----------------------|--------|
| Ems Calls Month      | 76.7%  |
| Fire Calls Month     | 15.1%  |
| Total:               | 100.0% |
|                      |        |

Average Daily Calls for Service: 5.53

#### **Yearly Totals**

| Death Investgtn | 1  |
|-----------------|----|
| EMS Abdominal   | 6  |
| EMS Allergic    | 3  |
| EMS Animal Bite | 1  |
| EMS Assault     | 5  |
| EMS Back Pain   | 2  |
| EMS Bleeding    | 7  |
| EMS Breathing   | 21 |
| EMS Chest Pain  | 13 |
| EMS Choking     | 3  |
| EMS Death       | 2  |
| EMS Diabetic    | 12 |
| EMS Fall        | 57 |
| EMS Full Arrest | 7  |
| EMS Gunshot     | 1  |
| EMS Headache    | 1  |
| EMS Heart Prob  | 9