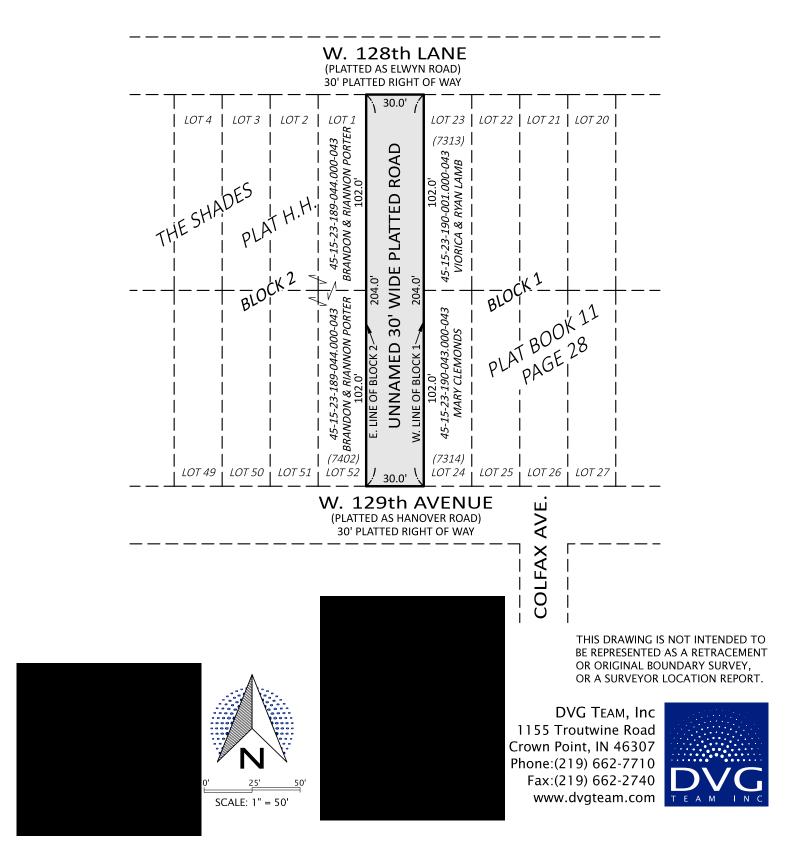

#### EXHIBIT "A"

PARCEL DESCRIPTION: ALL OF THE UNNAMED 30 FOOT WIDE PLATTED ROAD LYING BETWEEN BLOCK 1 AND BLOCK 2 IN THE SHADES PLAT H.H., AS RECORDED IN PLAT BOOK 11 PAGE 28 IN THE OFFICE OF THE RECORDER, LAKE COUNTY, INDIANA.

#### VACATION EXHIBIT A

PARCEL DESCRIPTION: ALL OF THE UNNAMED 30 FOOT WIDE PLATTED ROAD LYING BETWEEN BLOCK 1 AND BLOCK 2 IN THE SHADES PLAT H.H., AS RECORDED IN PLAT BOOK 11 PAGE 28 IN THE OFFICE OF THE RECORDER, LAKE COUNTY, INDIANA.

#### **VACATION EXHIBIT**

<u>PARCEL DESCRIPTION:</u> ALL OF THE UNNAMED 30 FOOT WIDE PLATTED ROAD LYING BETWEEN BLOCK 1 AND BLOCK 2 IN THE SHADES PLAT H.H., AS RECORDED IN PLAT BOOK 11 PAGE 28 IN THE OFFICE OF THE RECORDER, LAKE COUNTY, INDIANA.

#### Town of Cedar Lake Public Way Vacation Application

1. List the street name and block or general vicinity of the public way vacation request. Unnamed street lying between W. 128th Lane and W. 129th Avenue just west of 7313 W. 128th Lane

45-15-23-190-001.000-043, 45-15-23-190-043.000-043, and 45-15-23-189-044.000-043

3. Indicate the reason(s) for your request to vacate the public way described in item 2. Road has never been improved, currently 30 feet wide which doesn't comply with current standards, currently being maintained by adjoiners.