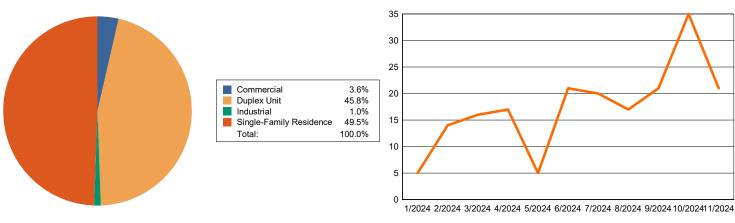

| 16    |
| WEAPONS - USE<br>AND DISCHARGE   | 0   | 0   | 1   | 0   | 0   | 0   | 0   | 0   | 0   | 0   | 0   | 1     |
| Weeds - Nuisance                 | 0   | 0   | 0   | 0   | 0   | 0   | 0   | 0   | 0   | 0   | 1   | 1     |

|       | Jan | Feb | Mar | Apr | May | Jun | Jul | Aug | Sep | Oct | Nov | Total |
|-------|-----|-----|-----|-----|-----|-----|-----|-----|-----|-----|-----|-------|
| Total | 31  | 54  | 55  | 54  | 80  | 89  | 87  | 83  | 59  | 35  | 35  | 662   |

#### Town of Cedar Lake Office of Building, Zoning, and Planning 7408 Constitution Ave - PO Box 707 - Cedar Lake, IN 46303 Tel (219) 374-7000 - Fax (219) 374-8588



## **Report of All New Construction Permits** 1/1/2024 to 11/30/2024 **Grouped by Month**

#### **New Construction Type**

**Permits by Month** 



January 2024

Residential New Construction Permits: 4 Industrial New Construction Permits: 1

New Construction Permits: 5

New Residential Construction Value: \$1,491,250 New Industrial Construction Value: \$680,000

Total Value of Construction for January: \$2,171,250

February 2024

Residential New Construction Permits: 14

New Construction Permits: 14

New Residential Construction Value: \$4,634,093 Total Value of Construction for February: \$4,634,093

March 2024

Residential New Construction Permits: 15

Commercial New Construction Permits: 1

New Construction Permits: 16

New Residential Construction Value: \$4,282,161 New Commercial Construction Value: \$700,000

Total Value of Construction for March: \$4,982,161

April 2024

Residential New Construction Permits: 17

New Construct