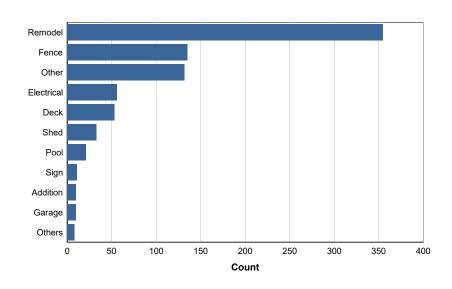

\$3,790,505 Commercial New Construction Permits: 3 New Commercial Construction Value: \$972,000

Total New Construction Permits: 192

Total Residential New Construction Permits: 183

New Construction Permits: 21

Total Commercial New Construction Permits: 7

Total School New Construction Permits: 0

Total Value of New Construction: \$52,905,310

Total Value of New Residential Construction: \$49,289,310

Total Value of Construction for November: \$4,762,505

Total Value of New Commercial Construction: \$2,236,000

Total Value of New School Construction:

#### Town of Cedar Lake

Office of Building, Zoning, and Planning

7408 Constitution Ave - PO Box 707 - Cedar Lake, IN 46303 Tel (219) 374-7000 - Fax (219) 374-8588



## Report of All Other Permits 1/1/2024 to 11/30/2024 Grouped by Month





#### January 2024

Residential Permits: 21
Commercial Permits: 3
Church Permits: 1
Open Space Permits: 1
Municipal Permits: 1
Other Permits: 1

Total of Other Permits: 28

Residential Permits Value: \$635,009
Commercial Permits Value: \$48,304
Church Permits Value: \$3,000
Open Space Permits Value: \$750
Municipal Permits Value: \$8,876
Other Permits Value: \$28,355

Total Value of All Other Permits: \$724,293

#### February 2024

Residential Permits: **35**Commercial Permits: **2**Church Permits: **2**Municipal Permits: **1** 

Total of Other Permits: 40

Residential Permits Value: \$687,608
Commercial Permits Value: \$382,987
Church Permits Value: \$28,951
Municipal Permits Value:

Total Value of All Other Permits: \$1,099,546

#### March 2024

Residential Permits: 64
Commercial Perm