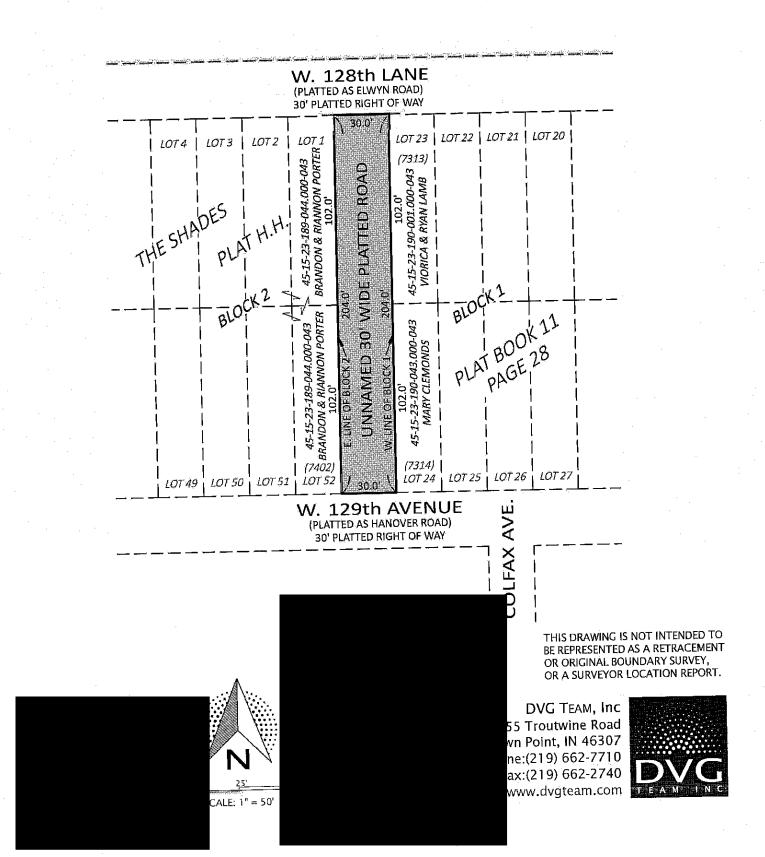

#### EXHIBIT "A"

PARCEL DESCRIPTION: ALL OF THE UNNAMED 30 FOOT WIDE PLATTED ROAD LYING BETWEEN BLOCK 1 AND BLOCK 2 IN THE SHADES PLAT H.H., AS RECORDED IN PLAT BOOK 11 PAGE 28 IN THE OFFICE OF THE RECORDER, LAKE COUNTY, INDIANA.

#### VACATION EXHIBIT A

PARCEL DESCRIPTION: ALL OF THE UNNAMED 30 FOOT WIDE PLATTED ROAD LYING BETWEEN BLOCK 1 AND BLOCK 2 IN THE SHADES PLAT H.H., AS RECORDED IN PLAT BOOK 11 PAGE 28 IN THE OFFICE OF THE RECORDER, LAKE COUNTY, INDIANA.

#### **VACATION EXHIBIT**

<u>PARCEL DESCRIPTION:</u> ALL OF THE UNNAMED 30 FOOT WIDE PLATTED ROAD LYING BETWEEN BLOCK 1 AND BLOCK 2 IN THE SHADES PLAT H.H., AS RECORDED IN PLAT BOOK 11 PAGE 28 IN THE OFFICE OF THE RECORDER, LAKE COUNTY, INDIANA.

#### Town of Cedar Lake Public Way Vacation Application

1. List the street name and block or general vicinity of the public way vacation request. Unnamed street lying between W. 128th Lane and W. 129th Avenue just west of 7313 W. 128th Lane

45-15-23-190-001.000-043, 45-15-23-190-043.000-043, and 45-15-23-189-044.000-043

3. Indicate the reason(s) for your request to vacate the public way described in item 2. Road has never been improved, currently 30 feet wide which doesn't comply with current standards, currently being maintained by adjoiners.