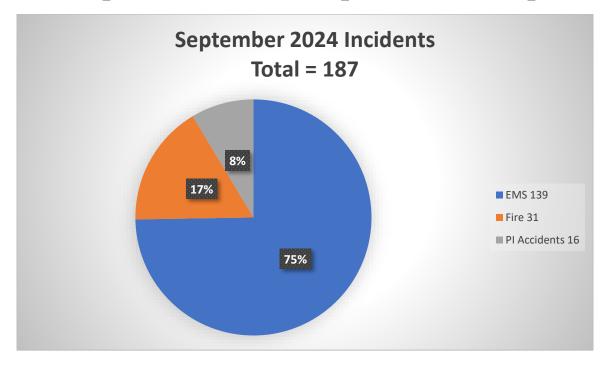

|
| 5   |
| 6   |
| 4   |
| 5   |
| 3   |
| 4   |
| 3   |
| 2   |
| 2   |
| 1   |
| 1   |
| 2   |
| 2   |
| 3   |
| 5   |
| 15  |
| 1   |
| 213 |
|     |

| FIRE Investigat | 1  |
|-----------------|----|
| FIRE Marine     | 3  |
| FIRE Misc       | 7  |
| FIRE Mutual Aid | 5  |
| FIRE Odor       | 6  |
| FIRE Outside    | 19 |
| FIRE Rubbish    | 1  |
| FIRE Smoke      | 1  |
| FIRE Smoke In   | 1  |
| FIRE Smoke Odor | 3  |
| FIRE Smoke Out  | 2  |
| FIRE Standby    | 17 |
| FIRE Structure  | 57 |
| FIRE Utility    | 23 |
| FIRE Vehicle    | 4  |
| FIRE Washdown   | 2  |
| FIRE Water Resc | 11 |
| PD Accident     | 2  |
| PI Accident     | 97 |
| Welfare Check   | 2  |

Total for Year: 1,445

## August 2024 Training Report Hours Logged: 169





# **September 2024 Operations Report**











### Cedar Lake Fire Deparment Monthly Summary Report 1/1/2024 to 9/30/2024



Average Daily Calls for Service: 5.98

### **Yearly Totals**

| rearry                        | iotais   |
|-------------------------------|----------|
| Battery                       | 1        |
| Death Investgtn               | 2        |
| EMS Abdominal                 | 27       |
| EMS Allergic                  | 7        |
| EMS Animal Bite               | 7        |
| EMS Assault                   | 10       |
| EMS Back Pain                 | 12       |
| EMS Bleeding                  | 25       |
| EMS Breathing                 | 91       |
| EMS Burns                     | 1        |
| EMS Chest Pain                | 52       |
| EMS Choking                   | 10       |
| EMS Death