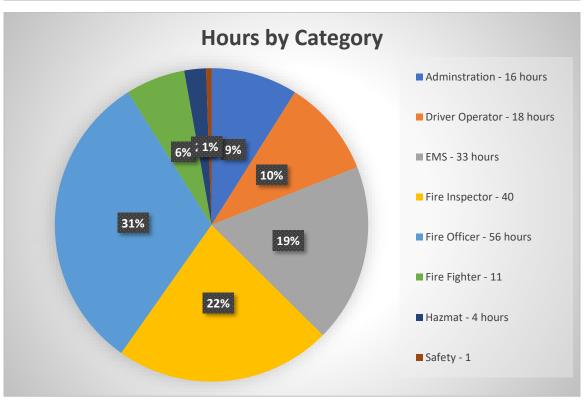

1   |
| 1   |
| 13  |
| 5   |
| 27  |
| 3   |
| 5   |
| 6   |
| 4   |
| 5   |
| 3   |
| 4   |
| 3   |
| 2   |
| 2   |
| 1   |
| 1   |
| 2   |
| 2   |
| 3   |
| 5   |
| 15  |
| 1   |
| 213 |
|     |

| FIRE Investigat | 1  |
|-----------------|----|
| FIRE Marine     | 3  |
| FIRE Misc       | 7  |
| FIRE Mutual Aid | 5  |
| FIRE Odor       | 6  |
| FIRE Outside    | 19 |
| FIRE Rubbish    | 1  |
| FIRE Smoke      | 1  |
| FIRE Smoke In   | 1  |
| FIRE Smoke Odor | 3  |
| FIRE Smoke Out  | 2  |
| FIRE Standby    | 17 |
| FIRE Structure  | 57 |
| FIRE Utility    | 23 |
| FIRE Vehicle    | 4  |
| FIRE Washdown   | 2  |
| FIRE Water Resc | 11 |
| PD Accident     | 2  |
| PI Accident     | 97 |
| Welfare Check   | 2  |

Total for Year: 1,445

## August 2024 Training Report Hours Logged: 169





# **September 2024 Operations Report**











### Cedar Lake Fire Deparment Monthly Summary Report 1/1/2024 to 9/30/2024



Average Daily Calls for Service: 5.98

### **Yearly Totals**

| rearry                        | iotais   |
|-------------------------------|----------|
| Battery                       | 1        |
| Death Investgtn               | 2        |
| EMS Abdominal                 | 27       |
| EMS Allergic                  | 7        |
| EMS Animal Bite               | 7        |
| EMS Assault                   | 10       |
| EMS Back Pain                 | 12       |
| EMS Bleeding                  | 25       |
| EMS Breathing                 | 91       |
| EMS Burns                     | 1        |
| EMS Chest Pain                | 52       |
| EMS Choking