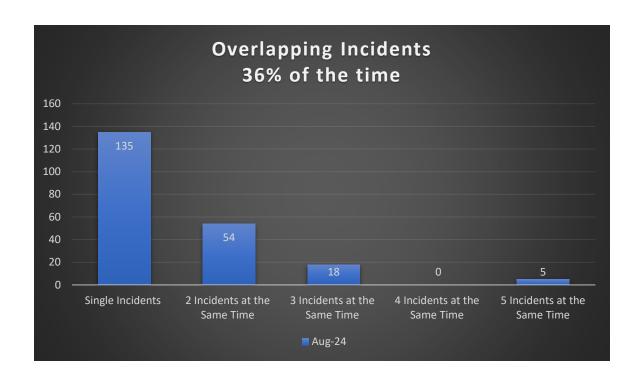

| 0   | 0   | 1     |
| PUBLIC ORDER -<br>MINOR CURFEW - | 0   | 0   | 0   | 0   | 1   | 0   | 0   | 0   | 0   | 0   | 1     |
| Scattering of Refuse             | 1   | 4   | 4   | 2   | 0   | 0   | 3   | 0   | 1   | 0   | 15    |
| SPEED LIMITS -<br>11-20 MPH OVER | 0   | 2   | 0   | 0   | 0   | 0   | 0   | 0   | 0   | 0   | 2     |
| SPEED LIMITS -<br>21-30 MPH OVER | 0   | 2   | 0   | 0   | 0   | 1   | 1   | 1   | 0   | 0   | 5     |
| Unauthorized<br>Accumulation     | 0   | 0   | 1   | 5   | 1   | 5   | 2   | 0   | 0   | 1   | 15    |
| WEAPONS - USE<br>AND DISCHARGE   | 0   | 0   | 1   | 0   | 0   | 0   | 0   | 0   | 0   | 0   | 1     |
| Total                            | 31  | 54  | 55  | 54  | 80  | 89  | 87  | 83  | 59  | 35  | 627   |

# **August 2024 Operations Report**











#### Cedar Lake Fire Deparment Monthly Summary Report 1/1/2024 to 8/31/2024



Average Daily Calls for Service: 5.95

#### **Yearly Totals**

#### Battery 1 Death Investgtn 2 **EMS Abdominal** 24 EMS Allergic 7 **EMS Animal Bite** 5 **EMS Assault** 10 **EMS Back Pain** 10 EMS Bleeding 19 **EMS Breathing** 80 EMS Burns 1 **EMS Chest Pain** 47 **EMS Choking** 9 **EMS Death** 5 **EMS Diabetic** 28 EMS Eye Injury 4 EMS Fall 143 **EMS Full Arrest** 23 **EMS Gunshot** 2 EMS Headache 2 **EMS Heart Prob** 29 EMS Heat / Cold 2 **EMS Lift Assist** 153 **EMS Misc EMS Overdose** 19 **EMS Pregnancy** 4 EMS Psych 70 **EMS Seizure** 33 **EMS Sick Person** 157 **EMS Stabbing** 3 EMS Standby 13 **EMS Stroke** 31 **EMS Trauma** 27 **EMS Uncons** 57 **EMS Unknown** 40 Fall 1 FIRE Alarm 37 FIRE Applianc