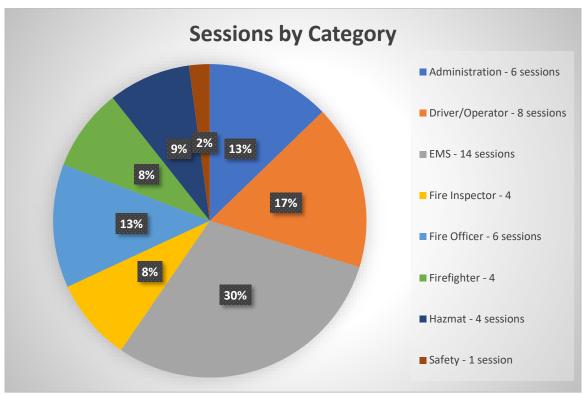

| 1   |
| 1   |
| 13  |
| 5   |
| 27  |
| 3   |
| 5   |
| 6   |
| 4   |
| 5   |
| 3   |
| 4   |
| 3   |
| 2   |
| 2   |
| 1   |
| 1   |
| 2   |
| 2   |
| 3   |
| 5   |
| 15  |
| 1   |
| 213 |
|     |

| FIRE Investigat | 1  |
|-----------------|----|
| FIRE Marine     | 3  |
| FIRE Misc       | 7  |
| FIRE Mutual Aid | 5  |
| FIRE Odor       | 6  |
| FIRE Outside    | 19 |
| FIRE Rubbish    | 1  |
| FIRE Smoke      | 1  |
| FIRE Smoke In   | 1  |
| FIRE Smoke Odor | 3  |
| FIRE Smoke Out  | 2  |
| FIRE Standby    | 17 |
| FIRE Structure  | 57 |
| FIRE Utility    | 23 |
| FIRE Vehicle    | 4  |
| FIRE Washdown   | 2  |
| FIRE Water Resc | 11 |
| PD Accident     | 2  |
| PI Accident     | 97 |
| Welfare Check   | 2  |

Total for Year: 1,445

## August 2024 Training Report Hours Logged: 169





# **September 2024 Operations Report**











### Cedar Lake Fire Deparment Monthly Summary Report 1/1/2024 to 9/30/2024



Average Daily Calls for Service: 5.98

### **Yearly Totals**

| rearry                        | iotais   |
|-------------------------------|----------|
| Battery                       | 1        |
| Death Investgtn               | 2        |
| EMS Abdominal                 | 27       |
| EMS Allergic                  | 7        |
| EMS Animal Bite               | 7        |
| EMS Assault                   | 10       |
| EMS Back Pain                 | 12       |
| EMS Bleeding                  | 25       |
| EMS Breathing                 | 91       |
| EMS Burns                     | 1        |
| EMS Chest Pain                | 52       |
| EMS Choking