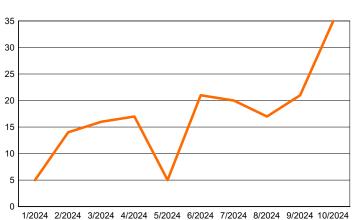

| FIRE Smoke In   | 1   |
| FIRE Smoke Odor | 3   |
| FIRE Smoke Out  | 2   |
| FIRE Standby    | 20  |
| FIRE Structure  | 63  |
| FIRE Utility    | 23  |
| FIRE Vehicle    | 4   |
| FIRE Washdown   | 3   |
| FIRE Water Resc | 12  |
| PD Accident     | 2   |
| PI Accident     | 113 |
| Suspicious Per. | 1   |
| Welfare Check   | 2   |

# September 2024 Training Report Hours Logged: 208





# **Town of Cedar Lake Office of Building, Zoning, and Planning**7408 Constitution Ave - PO Box 707 - Cedar Lake, IN 46303 Tel (219) 374-7000 - Fax (219) 374-8588



### Report of All New Construction Permits 1/1/2024 to 10/31/2024 Grouped by Month

### **New Construction Type**

# Commercial 2.3% Duplex Unit 43.3% Industrial 1.2% Single-Family Residence 53.2% Total: 100.0%

### **Permits by Month**



January 2024

Residential New Construction Permits: 4

Industrial New Construction Permits: 1

New Construction Permits: 5

New Residential Construction Value: \$1,491,250
New Industrial Construction Value: \$680,000

Total Value of Construction for January: \$2,171,250

February 2024

Residential New Construction Permits: 14

New Construction Permits: 14

New Residential Construction Value: \$4,634,093

Total Value of Construction for February: \$4,634,093

March 2024

Residential New Construction Permits: 15

Commercial New Construction Permits: 1

New Construction Permits: 16

New Residential Construction Value: \$4,282,161

New Commercial Construction Value: \$700,000

Total Value of Construction for March: \$4,982,161

April 2024

Residential New Construction Permits: 17

New Constr