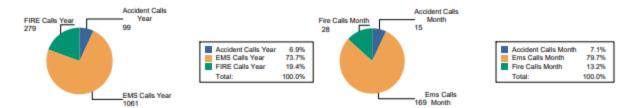

1   | 0   | 0   | 0   | 0   | 0   | 1     |
| Scattering of Refuse             | 1   | 4   | 4   | 2   | 0   | 0   | 3   | 0   | 1   | 0   | 15    |
| SPEED LIMITS -<br>11-20 MPH OVER | 0   | 2   | 0   | 0   | 0   | 0   | 0   | 0   | 0   | 0   | 2     |
| SPEED LIMITS -<br>21-30 MPH OVER | 0   | 2   | 0   | 0   | 0   | 1   | 1   | 1   | 0   | 0   | 5     |
| Unauthorized<br>Accumulation     | 0   | 0   | 1   | 5   | 1   | 5   | 2   | 0   | 0   | 1   | 15    |
| WEAPONS - USE<br>AND DISCHARGE   | 0   | 0   | 1   | 0   | 0   | 0   | 0   | 0   | 0   | 0   | 1     |
| Total                            | 31  | 54  | 55  | 54  | 80  | 89  | 87  | 83  | 59  | 35  | 627   |

# **August 2024 Operations Report**











#### Cedar Lake Fire Deparment Monthly Summary Report 1/1/2024 to 8/31/2024



Average Daily Calls for Service: 5.95

#### **Yearly Totals**

#### Battery 1 Death Investgtn 2 **EMS Abdominal** 24 EMS Allergic 7 **EMS Animal Bite** 5 **EMS Assault** 10 **EMS Back Pain** 10 EMS Bleeding 19 **EMS Breathing** 80 EMS Burns 1 **EMS Chest Pain** 47 **EMS Choking** 9 **EMS Death** 5 **EMS Diabetic** 28 EMS Eye Injury 4 EMS Fall 143 **EMS Full Arrest** 23 **EMS Gunshot** 2 EMS Headache 2 **EMS Heart Prob** 29 EMS Heat / Cold 2 **EMS Lift Assist** 153 **EMS Misc EMS Overdose** 19 **EMS Pregnancy** 4 EMS Psych 70 **EMS Seizure** 33 **EMS Sick Person** 157 **EMS Stabbing** 3 EMS Standby 13 **EMS Stroke** 31 **EMS Trauma** 27 **EMS Uncons** 57 **EMS Unknown** 40 Fall 1 FIRE Alarm 37 FIRE Appliance FIRE Assist 15 FIRE Brush 6 FIRE CO Alarm 25 FIRE Dive Recvy 1 FIRE Electrical 3