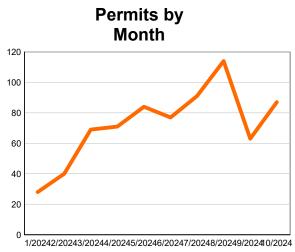

New Construction Permits: 35

New Residential Construction Value: \$7,763,548

New Industrial Construction Value: \$700,000

Total Value of Construction for October: \$8,463,548

Total New Construction Permits: 171

Total Residential New Construction Permits: 165

Total Commercial New Construction Permits: 4

Total School New Construction Permits: 0

Total Value of New Construction: \$48,142,805

Total Value of New Residential Construction: \$45,498,805

Total Value of New Commercial Construction: \$1,264,000

Total Value of New School Construction:

### Town of Cedar Lake

Office of Building, Zoning, and Planning

7408 Constitution Ave - PO Box 707 - Cedar Lake, IN 46303 Tel (219) 374-7000 - Fax (219) 374-8588



### Report of All Other Permits 1/1/2024 to 10/31/2024 Grouped by Month





### January 2024

Residential Permits: 21
Commercial Permits: 3
Church Permits: 1
Open Space Permits: 1
Municipal Permits: 1

Total of Other Permits: 28

Other Permits: 1

Residential Permits Value: \$635,009
Commercial Permits Value: \$48,304
Church Permits Value: \$3,000
Open Space Permits Value: \$750
Municipal Permits Value: \$8,876
Other Permits Value: \$28,355

Total Value of All Other Permits: \$724,293

### February 2024

Residential Permits: 35
Commercial Permits: 2
Church Permits: 2
Municipal Permits: 1
Total of Other Permits: 40

Residential Permits Value: \$687,608 Commercial Permits Value: \$382,987 Church Permits Value: \$28,951 Municipal Permits Value:

Total Value of All Other Permits: \$1,099,546

### March 2024

Residential Permits: 64
Commercial Permits: 3
Church Permi