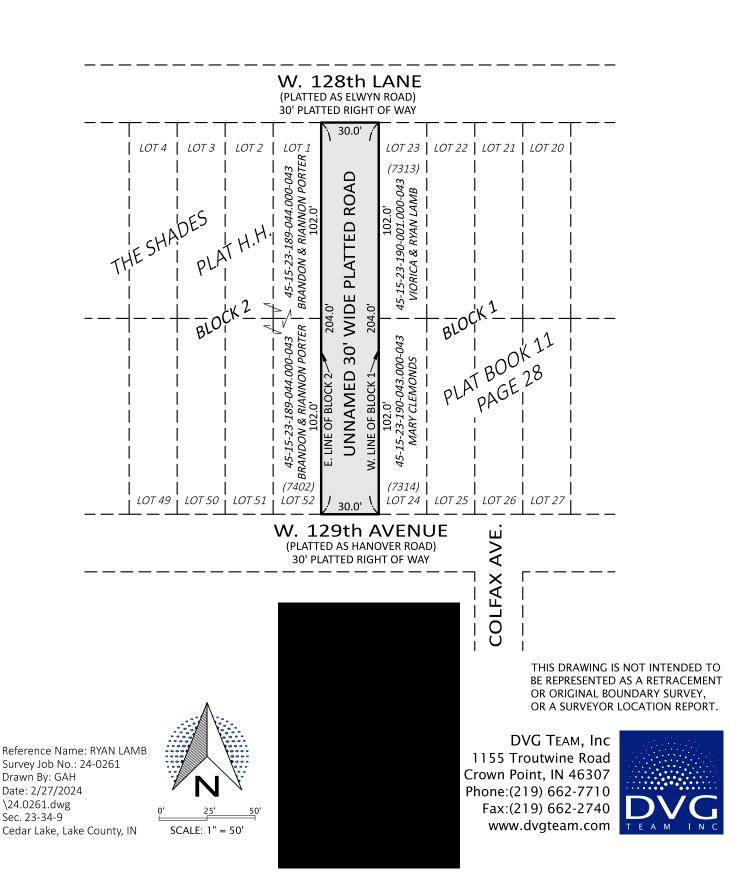

# VACATION EXHIBIT A

PARCEL DESCRIPTION: ALL OF THE UNNAMED 30 FOOT WIDE PLATTED ROAD LYING BETWEEN BLOCK 1 AND BLOCK 2 IN THE SHADES PLAT H.H., AS RECORDED IN PLAT BOOK 11 PAGE 28 IN THE OFFICE OF THE RECORDER, LAKE COUNTY, INDIANA.

### **VACATION EXHIBIT**

<u>PARCEL DESCRIPTION:</u> ALL OF THE UNNAMED 30 FOOT WIDE PLATTED ROAD LYING BETWEEN BLOCK 1 AND BLOCK 2 IN THE SHADES PLAT H.H., AS RECORDED IN PLAT BOOK 11 PAGE 28 IN THE OFFICE OF THE RECORDER, LAKE COUNTY, INDIANA.

# Town of Cedar Lake Public Way Vacation Application

1. List the street name and block or general vicinity of the public way vacation request. Unnamed street lying between W. 128th Lane and W. 129th Avenue just west of 7313 W. 128th Lane

45-15-23-190-001.000-043, 45-15-23-190-043.000-043, and 45-15-23-189-044.000-043

3. Indicate the reason(s) for your request to vacate the public way described in item 2. Road has never been improved, currently 30 feet wide which doesn't comply with current standards, currently being maintained by adjoiners.