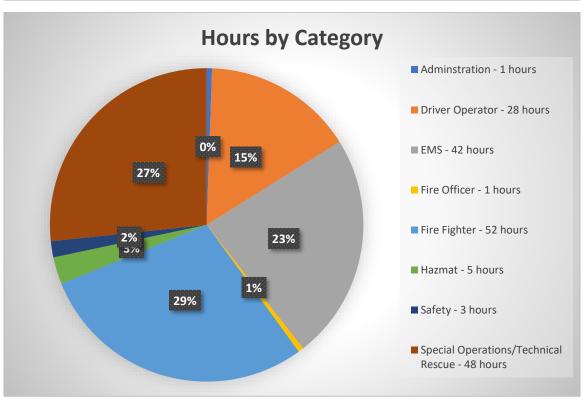

| 3   |
| FIRE Structure   | 6   |
| FIRE Washdown    | 1   |
| FIRE Water Resc  | 1   |
| PI Accident      | 16  |
| Suspicious Per.  | 1   |
| Total for Month: | 187 |

| FIRE Investigat | 1   |
|-----------------|-----|
| FIRE Marine     | 3   |
| FIRE Misc       | 7   |
| FIRE Mutual Aid | 6   |
| FIRE Odor       | 6   |
| FIRE Outside    | 21  |
| FIRE Rubbish    | 1   |
| FIRE Smoke      | 1   |
| FIRE Smoke In   | 1   |
| FIRE Smoke Odor | 3   |
| FIRE Smoke Out  | 2   |
| FIRE Standby    | 20  |
| FIRE Structure  | 63  |
| FIRE Utility    | 23  |
| FIRE Vehicle    | 4   |
| FIRE Washdown   | 3   |
| FIRE Water Resc | 12  |
| PD Accident     | 2   |
| PI Accident     | 113 |
| Suspicious Per. | 1   |
| Welfare Check   | 2   |

# September 2024 Training Report Hours Logged: 208





# **Town of Cedar Lake Office of Building, Zoning, and Planning**7408 Constitution Ave - PO Box 707 - Cedar Lake, IN 46303 Tel (219) 374-7000 - Fax (219) 374-8588



### Report of All New Construction Permits 1/1/2024 to 10/31/2024 Grouped by Month

### **New Construction Type**

# Commercial 2.3% Duplex Unit 43.3% Industrial 1.2% Single-Family Residence 53.2% Total: 100.0%

### **Permits by Month**



January 2024

Residential New Construction Permits: 4

Industrial New Construction Permits: 1

New Construction Permits: 5

New Residential Construction Value: \$1,491,250
New Industrial Construction Value: \$680,000

Total Value of Construction for January: \$2,171,250

February 2024

Residential New Construction Permits: 14

New Construction Permits: 14

New Residential Construction Valu