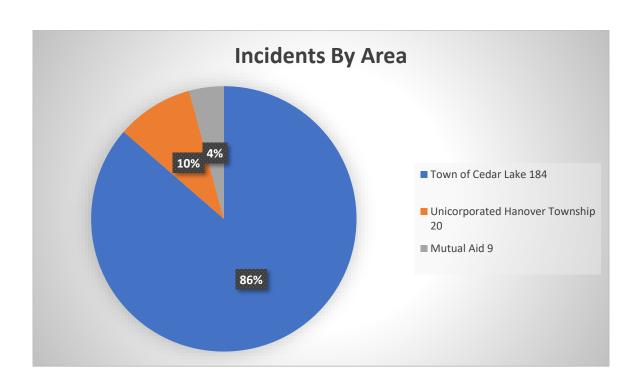

| 0   | 0   | 1     |
| PUBLIC ORDER -<br>MINOR CURFEW - | 0   | 0   | 0   | 0   | 1   | 0   | 0   | 0   | 0   | 0   | 1     |
| Scattering of Refuse             | 1   | 4   | 4   | 2   | 0   | 0   | 3   | 0   | 1   | 0   | 15    |
| SPEED LIMITS -<br>11-20 MPH OVER | 0   | 2   | 0   | 0   | 0   | 0   | 0   | 0   | 0   | 0   | 2     |
| SPEED LIMITS -<br>21-30 MPH OVER | 0   | 2   | 0   | 0   | 0   | 1   | 1   | 1   | 0   | 0   | 5     |
| Unauthorized<br>Accumulation     | 0   | 0   | 1   | 5   | 1   | 5   | 2   | 0   | 0   | 1   | 15    |
| WEAPONS - USE<br>AND DISCHARGE   | 0   | 0   | 1   | 0   | 0   | 0   | 0   | 0   | 0   | 0   | 1     |
| Total                            | 31  | 54  | 55  | 54  | 80  | 89  | 87  | 83  | 59  | 35  | 627   |

# **August 2024 Operations Report**











#### Cedar Lake Fire Deparment Monthly Summary Report 1/1/2024 to 8/31/2024



Average Daily Calls for Service: 5.95

#### **Yearly Totals**

#### Battery 1 Death Investgtn 2 **EMS Abdominal** 24 EMS Allergic 7 **EMS Animal Bite** 5 **EMS Assault** 10 **EMS Back Pain** 10 EMS Bleeding 19 **EMS Breathing** 80 EMS Burns 1 **EMS Chest Pain** 47 **EMS Choking** 9 **EMS Death** 5 **EMS Diabetic** 28 EMS Eye Injury 4 EMS Fall 143 **EMS Full Arrest** 23 **EMS Gunshot** 2 EMS Headache 2 **EMS Heart Prob** 29 EMS Heat / Cold 2 **EMS Lift Assist** 153 **EMS Misc EMS Overdose** 19 **EMS Pregnancy** 4 EMS Psych 70 **EMS Seizure** 33 **EMS Sick Person** 157 **EMS Stabbing** 3 EMS Standby 13 **EMS Stroke** 31 **EMS Trauma** 27 **EMS Uncons** 57 **EMS Unknown** 40 Fall 1 FIRE Alarm 37 FIRE Applia