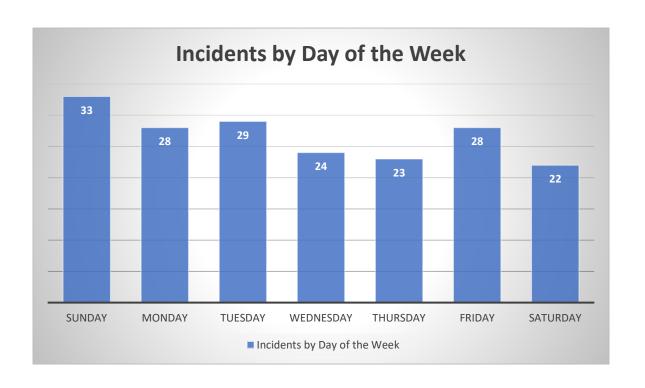

5   |
| 6   |
| 4   |
| 5   |
| 3   |
| 4   |
| 3   |
| 2   |
| 2   |
| 1   |
| 1   |
| 2   |
| 2   |
| 3   |
| 5   |
| 15  |
| 1   |
| 213 |
|     |

| FIRE Investigat | 1  |
|-----------------|----|
| FIRE Marine     | 3  |
| FIRE Misc       | 7  |
| FIRE Mutual Aid | 5  |
| FIRE Odor       | 6  |
| FIRE Outside    | 19 |
| FIRE Rubbish    | 1  |
| FIRE Smoke      | 1  |
| FIRE Smoke In   | 1  |
| FIRE Smoke Odor | 3  |
| FIRE Smoke Out  | 2  |
| FIRE Standby    | 17 |
| FIRE Structure  | 57 |
| FIRE Utility    | 23 |
| FIRE Vehicle    | 4  |
| FIRE Washdown   | 2  |
| FIRE Water Resc | 11 |
| PD Accident     | 2  |
| PI Accident     | 97 |
| Welfare Check   | 2  |

Total for Year: 1,445

## August 2024 Training Report Hours Logged: 169





# **September 2024 Operations Report**











### Cedar Lake Fire Deparment Monthly Summary Report 1/1/2024 to 9/30/2024



Average Daily Calls for Service: 5.98

### **Yearly Totals**

| rearry                        | iotais   |
|-------------------------------|----------|
| Battery                       | 1        |
| Death Investgtn               | 2        |
| EMS Abdominal                 | 27       |
| EMS Allergic                  | 7        |
| EMS Animal Bite               | 7        |
| EMS Assault                   | 10       |
| EMS Back Pain                 | 12       |
| EMS Bleeding                  | 25       |
| EMS Breathing                 | 91       |
| EMS Burns                     | 1        |
| EMS Chest Pain                | 52       |
| EMS Choking                   | 10       |
| EMS Death