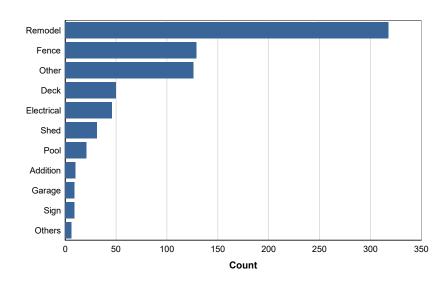

1

New Construction Permits: 35

New Residential Construction Value: \$7,763,548

New Industrial Construction Value: \$700,000

Total Value of Construction for October: \$8,463,548

Total New Construction Permits: 171

Total Residential New Construction Permits: 165

Total Commercial New Construction Permits: 4

Total School New Construction Permits: 0

Total Value of New Construction: \$48,142,805

Total Value of New Residential Construction: \$45,498,805

Total Value of New Commercial Construction: \$1,264,000

Total Value of New School Construction:

### Town of Cedar Lake

Office of Building, Zoning, and Planning

7408 Constitution Ave - PO Box 707 - Cedar Lake, IN 46303 Tel (219) 374-7000 - Fax (219) 374-8588



### Report of All Other Permits 1/1/2024 to 10/31/2024 Grouped by Month





### January 2024

Residential Permits: 21
Commercial Permits: 3
Church Permits: 1
Open Space Permits: 1
Municipal Permits: 1

Total of Other Permits: 28

Other Permits: 1

Residential Permits Value: \$635,009
Commercial Permits Value: \$48,304
Church Permits Value: \$3,000
Open Space Permits Value: \$750
Municipal Permits Value: \$8,876
Other Permits Value: \$28,355

Total Value of All Other Permits: \$724,293

### February 2024

Residential Permits: 35
Commercial Permits: 2
Church Permits: 2
Municipal Permits: 1
Total of Other Permits: 40

Residential Permits Value: \$687,608 Commercial Permits Value: \$382,987 Church Permits Value: \$28,951 Municipal Permits Value:

Total Value of All Other Permits: \$1,099,546

### March 2024

Residential Permits: 64
Commercial Permits: 3
Church Per