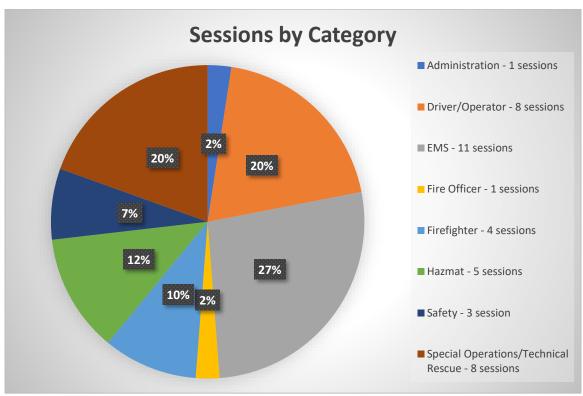

| 3   |
| FIRE Structure   | 6   |
| FIRE Washdown    | 1   |
| FIRE Water Resc  | 1   |
| PI Accident      | 16  |
| Suspicious Per.  | 1   |
| Total for Month: | 187 |

| FIRE Investigat | 1   |
|-----------------|-----|
| FIRE Marine     | 3   |
| FIRE Misc       | 7   |
| FIRE Mutual Aid | 6   |
| FIRE Odor       | 6   |
| FIRE Outside    | 21  |
| FIRE Rubbish    | 1   |
| FIRE Smoke      | 1   |
| FIRE Smoke In   | 1   |
| FIRE Smoke Odor | 3   |
| FIRE Smoke Out  | 2   |
| FIRE Standby    | 20  |
| FIRE Structure  | 63  |
| FIRE Utility    | 23  |
| FIRE Vehicle    | 4   |
| FIRE Washdown   | 3   |
| FIRE Water Resc | 12  |
| PD Accident     | 2   |
| PI Accident     | 113 |
| Suspicious Per. | 1   |
| Welfare Check   | 2   |

# September 2024 Training Report Hours Logged: 208





# **Town of Cedar Lake Office of Building, Zoning, and Planning**7408 Constitution Ave - PO Box 707 - Cedar Lake, IN 46303 Tel (219) 374-7000 - Fax (219) 374-8588



### Report of All New Construction Permits 1/1/2024 to 10/31/2024 Grouped by Month

### **New Construction Type**

# Commercial 2.3% Duplex Unit 43.3% Industrial 1.2% Single-Family Residence 53.2% Total: 100.0%

### **Permits by Month**



January 2024

Residential New Construction Permits: 4

Industrial New Construction Permits: 1

New Construction Permits: 5

New Residential Construction Value: \$1,491,250
New Industrial Construction Value: \$680,000

Total Value of Construction for January: \$2,171,250

February 2024

Residential New Construction Permits: 14

New Construction Permits: 14

New Residential Construction Va