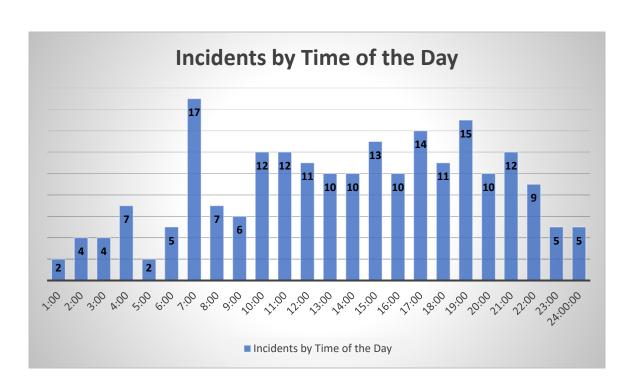

| 0   | 1     |
| PUBLIC ORDER -<br>MINOR CURFEW - | 0   | 0   | 0   | 0   | 1   | 0   | 0   | 0   | 0   | 0   | 1     |
| Scattering of Refuse             | 1   | 4   | 4   | 2   | 0   | 0   | 3   | 0   | 1   | 0   | 15    |
| SPEED LIMITS -<br>11-20 MPH OVER | 0   | 2   | 0   | 0   | 0   | 0   | 0   | 0   | 0   | 0   | 2     |
| SPEED LIMITS -<br>21-30 MPH OVER | 0   | 2   | 0   | 0   | 0   | 1   | 1   | 1   | 0   | 0   | 5     |
| Unauthorized<br>Accumulation     | 0   | 0   | 1   | 5   | 1   | 5   | 2   | 0   | 0   | 1   | 15    |
| WEAPONS - USE<br>AND DISCHARGE   | 0   | 0   | 1   | 0   | 0   | 0   | 0   | 0   | 0   | 0   | 1     |
| Total                            | 31  | 54  | 55  | 54  | 80  | 89  | 87  | 83  | 59  | 35  | 627   |

# **August 2024 Operations Report**











#### Cedar Lake Fire Deparment Monthly Summary Report 1/1/2024 to 8/31/2024



Average Daily Calls for Service: 5.95

#### **Yearly Totals**

#### Battery 1 Death Investgtn 2 **EMS Abdominal** 24 EMS Allergic 7 **EMS Animal Bite** 5 **EMS Assault** 10 **EMS Back Pain** 10 EMS Bleeding 19 **EMS Breathing** 80 EMS Burns 1 **EMS Chest Pain** 47 **EMS Choking** 9 **EMS Death** 5 **EMS Diabetic** 28 EMS Eye Injury 4 EMS Fall 143 **EMS Full Arrest** 23 **EMS Gunshot** 2 EMS Headache 2 **EMS Heart Prob** 29 EMS Heat / Cold 2 **EMS Lift Assist** 153 **EMS Misc EMS Overdose** 19 **EMS Pregnancy** 4 EMS Psych 70 **EMS Seizure** 33 **EMS Sick Person** 157 **EMS Stabbing** 3 EMS Standby 13 **EMS Stroke** 31 **EMS Trauma** 27 **EMS Uncons** 57 **EMS Unknown** 40 Fall 1 FIRE Alarm 37 FIRE Appliance FI