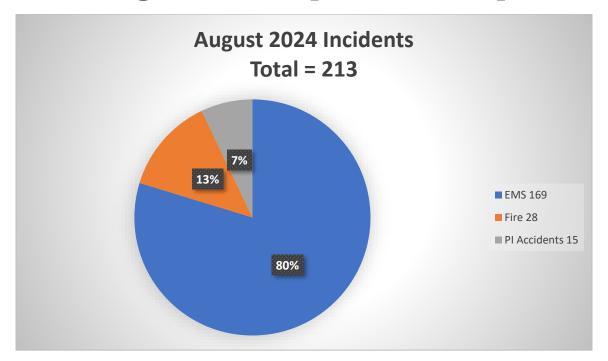

0   | 0   | 0   | 1     |
| PUBLIC ORDER -<br>MINOR CURFEW - | 0   | 0   | 0   | 0   | 1   | 0   | 0   | 0   | 0   | 0   | 1     |
| Scattering of Refuse             | 1   | 4   | 4   | 2   | 0   | 0   | 3   | 0   | 1   | 0   | 15    |
| SPEED LIMITS -<br>11-20 MPH OVER | 0   | 2   | 0   | 0   | 0   | 0   | 0   | 0   | 0   | 0   | 2     |
| SPEED LIMITS -<br>21-30 MPH OVER | 0   | 2   | 0   | 0   | 0   | 1   | 1   | 1   | 0   | 0   | 5     |
| Unauthorized<br>Accumulation     | 0   | 0   | 1   | 5   | 1   | 5   | 2   | 0   | 0   | 1   | 15    |
| WEAPONS - USE<br>AND DISCHARGE   | 0   | 0   | 1   | 0   | 0   | 0   | 0   | 0   | 0   | 0   | 1     |
| Total                            | 31  | 54  | 55  | 54  | 80  | 89  | 87  | 83  | 59  | 35  | 627   |

# **August 2024 Operations Report**











#### Cedar Lake Fire Deparment Monthly Summary Report 1/1/2024 to 8/31/2024



Average Daily Calls for Service: 5.95

#### **Yearly Totals**

#### Battery 1 Death Investgtn 2 **EMS Abdominal** 24 EMS Allergic 7 **EMS Animal Bite** 5 **EMS Assault** 10 **EMS Back Pain** 10 EMS Bleeding 19 **EMS Breathing** 80 EMS Burns 1 **EMS Chest Pain** 47 **EMS Choking** 9 **EMS Death** 5 **EMS Diabetic** 28 EMS Eye Injury 4 EMS Fall 143 **EMS Full Arrest** 23 **EMS Gunshot** 2 EMS Headache 2 **EMS Heart Prob** 29 EMS Heat / Cold 2 **EMS Lift Assist** 153 **EMS Misc EMS Overdose** 19 **EMS Pregnancy** 4 EMS Psych 70 **EMS Seizure** 33 **EMS Sick Person** 157 **EMS Stabbing** 3 EMS Standby 13 **EMS Stroke** 31 **EMS Trauma** 27 **EMS Uncons** 57 **EMS Unknown** 40 Fall 1 FIRE Alarm 37 FIRE Appl