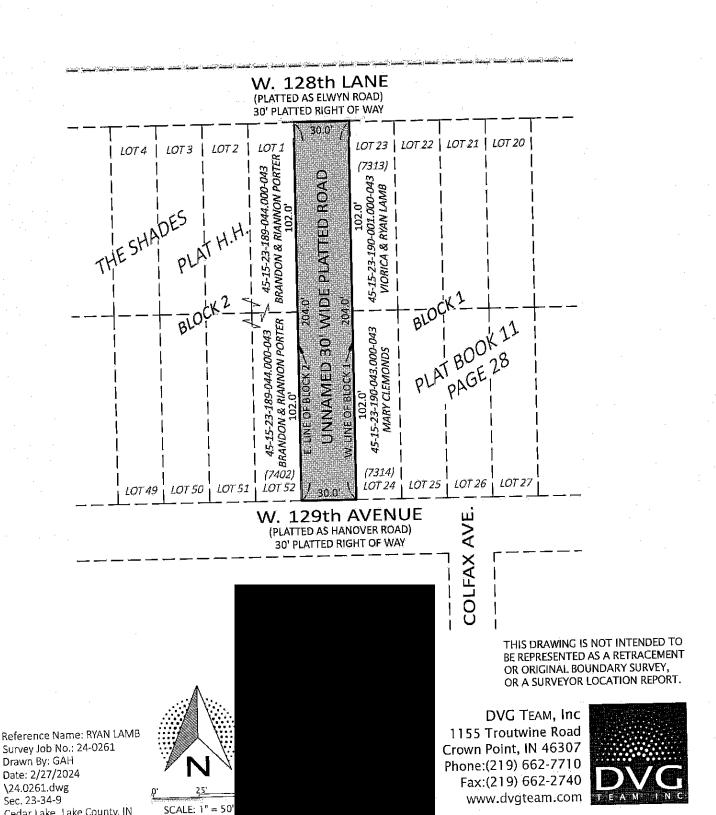

# VACATION EXHIBIT A

PARCEL DESCRIPTION: ALL OF THE UNNAMED 30 FOOT WIDE PLATTED ROAD LYING BETWEEN BLOCK 1 AND BLOCK 2 IN THE SHADES PLAT H.H., AS RECORDED IN PLAT BOOK 11 PAGE 28 IN THE OFFICE OF THE RECORDER, LAKE COUNTY, INDIANA.

### **VACATION EXHIBIT**

<u>PARCEL DESCRIPTION:</u> ALL OF THE UNNAMED 30 FOOT WIDE PLATTED ROAD LYING BETWEEN BLOCK 1 AND BLOCK 2 IN THE SHADES PLAT H.H., AS RECORDED IN PLAT BOOK 11 PAGE 28 IN THE OFFICE OF THE RECORDER, LAKE COUNTY, INDIANA.

# Town of Cedar Lake Public Way Vacation Application

1. List the street name and block or general vicinity of the public way vacation request. Unnamed street lying between W. 128th Lane and W. 129th Avenue just west of 7313 W. 128th Lane

45-15-23-190-001.000-043, 45-15-23-190-043.000-043, and 45-15-23-189-044.000-043

3. Indicate the reason(s) for your request to vacate the public way described in item 2. Road has never been improved, currently 30 feet wide which doesn't comply with current standards, currently being maintained by adjoiners.