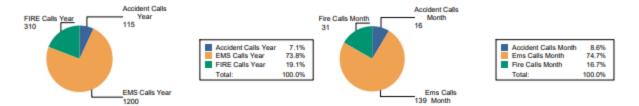

1   |
| 2   |
| 2   |
| 3   |
| 5   |
| 15  |
| 1   |
| 213 |
|     |

| FIRE Investigat | 1  |
|-----------------|----|
| FIRE Marine     | 3  |
| FIRE Misc       | 7  |
| FIRE Mutual Aid | 5  |
| FIRE Odor       | 6  |
| FIRE Outside    | 19 |
| FIRE Rubbish    | 1  |
| FIRE Smoke      | 1  |
| FIRE Smoke In   | 1  |
| FIRE Smoke Odor | 3  |
| FIRE Smoke Out  | 2  |
| FIRE Standby    | 17 |
| FIRE Structure  | 57 |
| FIRE Utility    | 23 |
| FIRE Vehicle    | 4  |
| FIRE Washdown   | 2  |
| FIRE Water Resc | 11 |
| PD Accident     | 2  |
| PI Accident     | 97 |
| Welfare Check   | 2  |

Total for Year: 1,445

## August 2024 Training Report Hours Logged: 169





# **September 2024 Operations Report**











### Cedar Lake Fire Deparment Monthly Summary Report 1/1/2024 to 9/30/2024



Average Daily Calls for Service: 5.98

### **Yearly Totals**

| rearry                        | iotais   |
|-------------------------------|----------|
| Battery                       | 1        |
| Death Investgtn               | 2        |
| EMS Abdominal                 | 27       |
| EMS Allergic                  | 7        |
| EMS Animal Bite               | 7        |
| EMS Assault                   | 10       |
| EMS Back Pain                 | 12       |
| EMS Bleeding                  | 25       |
| EMS Breathing                 | 91       |
| EMS Burns                     | 1        |
| EMS Chest Pain                | 52       |
| EMS Choking                   | 10       |
| EMS Death                     | 5        |
| EMS Diabetic                  | 36       |
| EMS Eye Injury