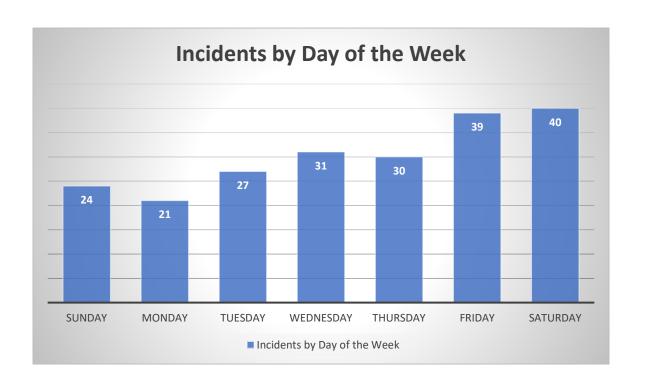

0   | 0   | 1     |
| PUBLIC ORDER -<br>MINOR CURFEW - | 0   | 0   | 0   | 0   | 1   | 0   | 0   | 0   | 0   | 0   | 1     |
| Scattering of Refuse             | 1   | 4   | 4   | 2   | 0   | 0   | 3   | 0   | 1   | 0   | 15    |
| SPEED LIMITS -<br>11-20 MPH OVER | 0   | 2   | 0   | 0   | 0   | 0   | 0   | 0   | 0   | 0   | 2     |
| SPEED LIMITS -<br>21-30 MPH OVER | 0   | 2   | 0   | 0   | 0   | 1   | 1   | 1   | 0   | 0   | 5     |
| Unauthorized<br>Accumulation     | 0   | 0   | 1   | 5   | 1   | 5   | 2   | 0   | 0   | 1   | 15    |
| WEAPONS - USE<br>AND DISCHARGE   | 0   | 0   | 1   | 0   | 0   | 0   | 0   | 0   | 0   | 0   | 1     |
| Total                            | 31  | 54  | 55  | 54  | 80  | 89  | 87  | 83  | 59  | 35  | 627   |

# **August 2024 Operations Report**











#### Cedar Lake Fire Deparment Monthly Summary Report 1/1/2024 to 8/31/2024



Average Daily Calls for Service: 5.95

#### **Yearly Totals**

#### Battery 1 Death Investgtn 2 **EMS Abdominal** 24 EMS Allergic 7 **EMS Animal Bite** 5 **EMS Assault** 10 **EMS Back Pain** 10 EMS Bleeding 19 **EMS Breathing** 80 EMS Burns 1 **EMS Chest Pain** 47 **EMS Choking** 9 **EMS Death** 5 **EMS Diabetic** 28 EMS Eye Injury 4 EMS Fall 143 **EMS Full Arrest** 23 **EMS Gunshot** 2 EMS Headache 2 **EMS Heart Prob** 29 EMS Heat / Cold 2 **EMS Lift Assist** 153 **EMS Misc EMS Overdose** 19 **EMS Pregnancy** 4 EMS Psych 70 **EMS Seizure** 33 **EMS Sick Person** 157 **EMS Stabbing** 3 EMS Standby 13 **EMS Stroke** 31 **EMS Trauma** 27 **EMS Uncons** 57 **EMS Unknown** 40 Fall 1 FIRE Alarm 37 FIRE Appliance