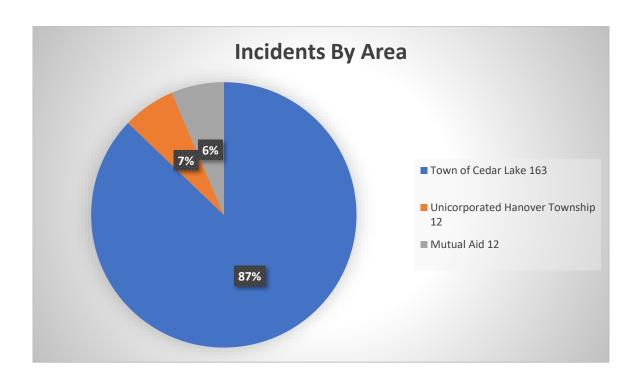

|
| 5   |
| 6   |
| 4   |
| 5   |
| 3   |
| 4   |
| 3   |
| 2   |
| 2   |
| 1   |
| 1   |
| 2   |
| 2   |
| 3   |
| 5   |
| 15  |
| 1   |
| 213 |
|     |

| FIRE Investigat | 1  |
|-----------------|----|
| FIRE Marine     | 3  |
| FIRE Misc       | 7  |
| FIRE Mutual Aid | 5  |
| FIRE Odor       | 6  |
| FIRE Outside    | 19 |
| FIRE Rubbish    | 1  |
| FIRE Smoke      | 1  |
| FIRE Smoke In   | 1  |
| FIRE Smoke Odor | 3  |
| FIRE Smoke Out  | 2  |
| FIRE Standby    | 17 |
| FIRE Structure  | 57 |
| FIRE Utility    | 23 |
| FIRE Vehicle    | 4  |
| FIRE Washdown   | 2  |
| FIRE Water Resc | 11 |
| PD Accident     | 2  |
| PI Accident     | 97 |
| Welfare Check   | 2  |

Total for Year: 1,445

## August 2024 Training Report Hours Logged: 169





# **September 2024 Operations Report**











### Cedar Lake Fire Deparment Monthly Summary Report 1/1/2024 to 9/30/2024



Average Daily Calls for Service: 5.98

### **Yearly Totals**

| rearry                        | iotais   |
|-------------------------------|----------|
| Battery                       | 1        |
| Death Investgtn               | 2        |
| EMS Abdominal                 | 27       |
| EMS Allergic                  | 7        |
| EMS Animal Bite               | 7        |
| EMS Assault                   | 10       |
| EMS Back Pain                 | 12       |
| EMS Bleeding                  | 25       |
| EMS Breathing                 | 91       |
| EMS Burns                     | 1        |
| EMS Chest Pain                | 52       |
| EMS Choking                   | 10       |
| EMS Death