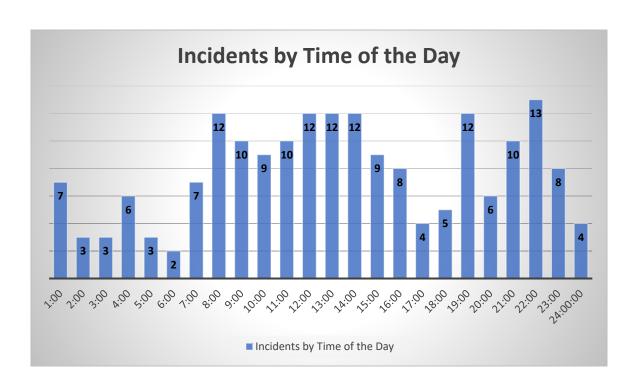

|
| 6   |
| 4   |
| 5   |
| 3   |
| 4   |
| 3   |
| 2   |
| 2   |
| 1   |
| 1   |
| 2   |
| 2   |
| 3   |
| 5   |
| 15  |
| 1   |
| 213 |
|     |

| FIRE Investigat | 1  |
|-----------------|----|
| FIRE Marine     | 3  |
| FIRE Misc       | 7  |
| FIRE Mutual Aid | 5  |
| FIRE Odor       | 6  |
| FIRE Outside    | 19 |
| FIRE Rubbish    | 1  |
| FIRE Smoke      | 1  |
| FIRE Smoke In   | 1  |
| FIRE Smoke Odor | 3  |
| FIRE Smoke Out  | 2  |
| FIRE Standby    | 17 |
| FIRE Structure  | 57 |
| FIRE Utility    | 23 |
| FIRE Vehicle    | 4  |
| FIRE Washdown   | 2  |
| FIRE Water Resc | 11 |
| PD Accident     | 2  |
| PI Accident     | 97 |
| Welfare Check   | 2  |

Total for Year: 1,445

## August 2024 Training Report Hours Logged: 169





# **September 2024 Operations Report**











### Cedar Lake Fire Deparment Monthly Summary Report 1/1/2024 to 9/30/2024



Average Daily Calls for Service: 5.98

### **Yearly Totals**

| rearry                        | iotais   |
|-------------------------------|----------|
| Battery                       | 1        |
| Death Investgtn               | 2        |
| EMS Abdominal                 | 27       |
| EMS Allergic                  | 7        |
| EMS Animal Bite               | 7        |
| EMS Assault                   | 10       |
| EMS Back Pain                 | 12       |
| EMS Bleeding                  | 25       |
| EMS Breathing                 | 91       |
| EMS Burns                     | 1        |
| EMS Chest Pain                | 52       |
| EMS Choking                   | 10       |
| EMS Death