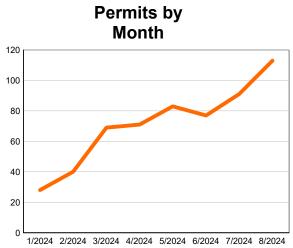

: 3

New Construction Permits: 17

New Residential Construction Value: \$3,888,820

New Commercial Construction Value: \$564,000

Total Value of Construction for August: \$4,452,820

Total New Construction Permits: 115

Total Residential New Construction Permits: 110

Total Commercial New Construction Permits: 4

Total School New Construction Permits: 0

Total Value of New Construction: \$34,450,817

Total Value of New Residential Construction: \$32,506,817

Total Value of New Commercial Construction: \$1,264,000

Total Value of New School Construction:

## Town of Cedar Lake

Office of Building, Zoning, and Planning

7408 Constitution Ave - PO Box 707 - Cedar Lake, IN 46303 Tel (219) 374-7000 - Fax (219) 374-8588



## Report of All Other Permits 1/1/2024 to 8/31/2024 Grouped by Month





## January 2024

Residential Permits: 21
Commercial Permits: 3
Church Permits: 1
Open Space Permits: 1
Municipal Permits: 1

Total of Other Permits: 28

Other Permits: 1

Residential Permits Value: \$635,009
Commercial Permits Value: \$48,304
Church Permits Value: \$3,000
Open Space Permits Value: \$750
Municipal Permits Value: \$8,876
Other Permits Value: \$28,355

Total Value of All Other Permits: \$724,293

## February 2024

Residential Permits: **35**Commercial Permits: **2**Church Permits: **2**Municipal Permits: **1** 

Total of Other Permits: 40

Residential Permits Value: \$687,608 Commercial Permits Value: \$382,987 Church Permits Value: \$28,951 Municipal Permits Value:

Total Value of All Other Permits: \$1,099,546

## March 2024

Residential Permits: 64
Commercial Permits: 3