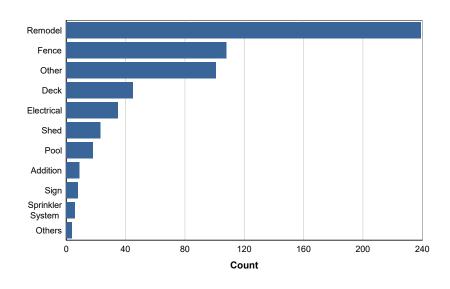

ts: 3

New Construction Permits: 17

New Residential Construction Value: \$3,888,820

New Commercial Construction Value: \$564,000

Total Value of Construction for August: \$4,452,820

Total New Construction Permits: 115

Total Residential New Construction Permits: 110

Total Commercial New Construction Permits: 4

Total School New Construction Permits: 0

Total Value of New Construction: \$34,450,817

Total Value of New Residential Construction: \$32,506,817

Total Value of New Commercial Construction: \$1,264,000

Total Value of New School Construction:

## Town of Cedar Lake

Office of Building, Zoning, and Planning

7408 Constitution Ave - PO Box 707 - Cedar Lake, IN 46303 Tel (219) 374-7000 - Fax (219) 374-8588



## Report of All Other Permits 1/1/2024 to 8/31/2024 Grouped by Month





## January 2024

Residential Permits: 21
Commercial Permits: 3
Church Permits: 1
Open Space Permits: 1
Municipal Permits: 1

Total of Other Permits: 28

Other Permits: 1

Residential Permits Value: \$635,009
Commercial Permits Value: \$48,304
Church Permits Value: \$3,000
Open Space Permits Value: \$750
Municipal Permits Value: \$8,876
Other Permits Value: \$28,355

Total Value of All Other Permits: \$724,293

## February 2024

Residential Permits: **35**Commercial Permits: **2**Church Permits: **2**Municipal Permits: **1** 

Total of Other Permits: 40

Residential Permits Value: \$687,608 Commercial Permits Value: \$382,987 Church Permits Value: \$28,951 Municipal Permits Value:

Total Value of All Other Permits: \$1,099,546

## March 2024

Residential Permits: 64
Commercial Permits: