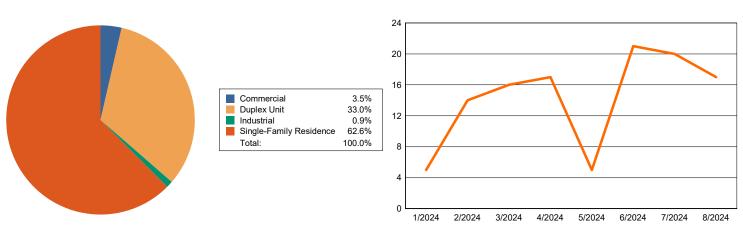

ld Oliphant - Christopher B. Burke Engineering,Ltd.                                                                                                                                                                                                           |                                                                                                                                     |           |                      |                |                                      |  |  |  |  |  |  |

## **Town of Cedar Lake Office of Building, Zoning, and Planning**7408 Constitution Ave - PO Box 707 - Cedar Lake, IN 46303 Tel (219) 374-7000 - Fax (219) 374-8588



## Report of All New Construction Permits 1/1/2024 to 8/31/2024 Grouped by Month

## **New Construction Type**

## Permits by Month



January 2024

Residential New Construction Permits: 4
Industrial New Construction Permits: 1

New Construction Permits: 5

New Residential Construction Value: \$1,491,250 New Industrial Construction Value: \$680,000

Total Value of Construction for January: \$2,171,250

February 2024

Residential New Construction Permits: 14

New Construction Permits: 14

New Residential Construction Value: \$4,634,093

Total Value of Construction for February: \$4,634,093

March 2024

Residential New Construction Permits: 15

Commercial New Construction Permits: 1

New Construction Permits: 16

New Residential Construction Value: \$4,282,161

New Commercial Construction Value: \$700,000

Total Value of Construction for March: \$4,982,161

April 2024

Residential New Construction Permits: 17

New Constru