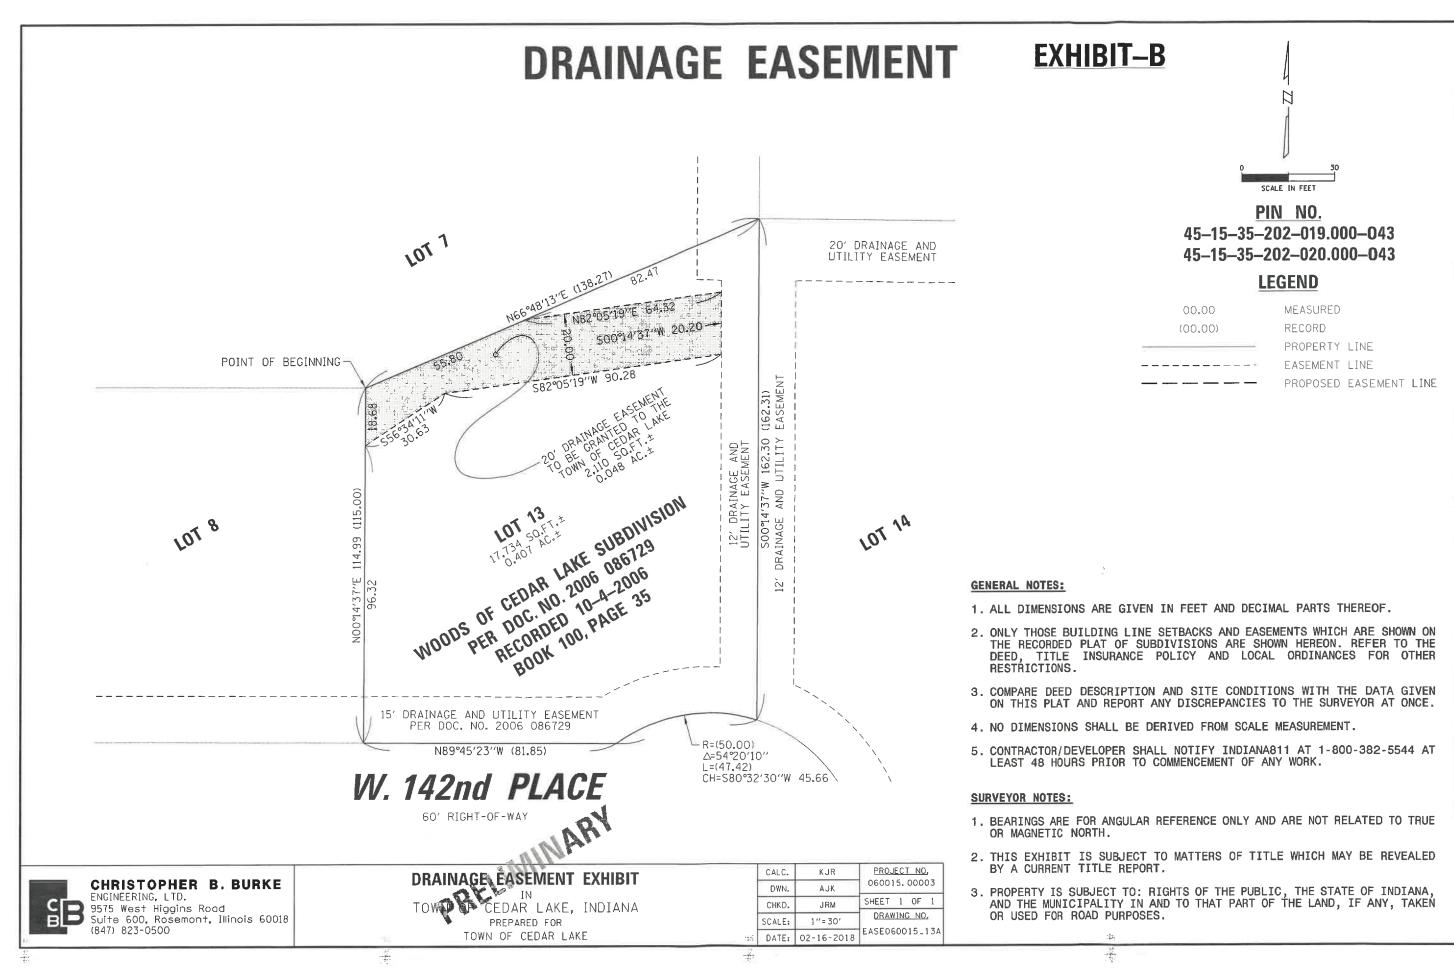

LY LINE OF SAID LOT 13 HAVING AN ASSUMED BEARING OF NORTH 66 DEGREES 48 MINUTES 13 SECONDS EAST A DISTANCE OF 55.80 FEET; THENCE NORTH 82 DEGREES 05 MINUTES 19 SECONDS EAST, 64.32 FEET TO A POINT ON THE WEST LINE OF AN EXISTING 12 FOOT UTILITY AND DRAINAGE EASEMENT AS GRANTED BY SAID DOCUMENT NO. 2006 086729, SAID WEST LINE OF THE EXISTING 12.00 FOOT UTILITY AND DRAINAGE EASEMENT BEING 12.00 FEET WEST OF AND PARALLEL WITH THE EAST LINE OF SAID LOT 13; THENCE SOUTH 00 DEGREES 14 MINUTES 37 SECONDS WEST, 20.20 FEET; THENCE SOUTH 82 DEGREES 05 MINUTES 19 SECONDS WEST, 90.28 FEET; THENCE SOUTH 56 DEGREES 34 MINUTES 11 SECONDS WEST, 30.63 FEET TO A POINT ON THE WEST LINE OF SAID LOT 13; THENCE NORTH 00 DEGREES 14 MINUTES 37 SECONDS EAST, 18.68 FEET TO THE POINT OF BEGINNING.

- ----

1

1

清注



3A.SUR

SURVEY\EASE060015\_

00003

INDIANA\060015.

1

# RIGHT OF ENTRY LICENSE and CONSTRUCTION AGREEMENT

This RIGHT of ENTRY LICENSE and CONSTRUCTION AGREEMENT (hereafter "AGREEMENT") is entered into the  $15^{+h}$  day of MAY, 2024, by and between GRANTORS and GRANTEE, TOWN OF CEDAR LAKE, LAKE COUNTY, INDIANA, a Municipal Corporation.

# RECITALS

- 1. GRANTORS are the owners of the real property located in the Town of Cedar Lake, Lake County, Indiana, at the address commonly known as a second provide the designated Parcel Number 45-15-35-202-020.000-043 with the legal description set forth on Exhibit A attached hereto (the "Property"), which is incorporated herein by reference; and
- 2. GRANTEE seeks to, or is in the process of, constructing, repairing, or maintaining certain neces