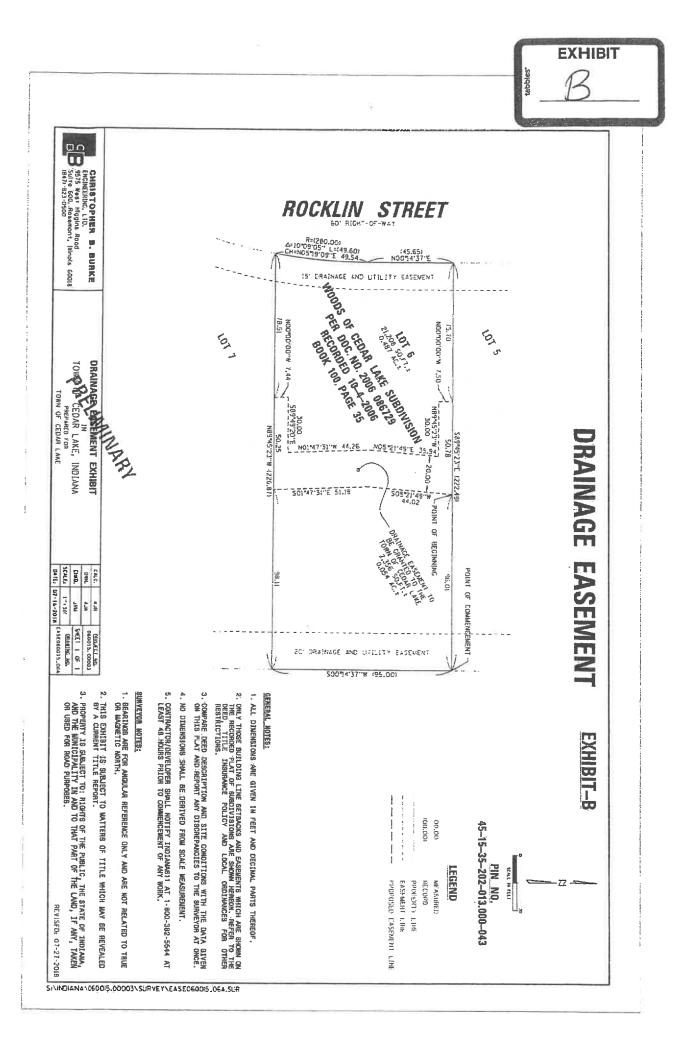

GINNING; THENCE SOUTH 05 DEGREES 21 MINUTES 49 SECONDS WEST, 44.02 FEET; THENCE SOUTH 01 DEGREES 47 MINUTES 31 SECONDS EAST, 51.19 FEET TO A POINT ON THE SOUTH LINE OF SAID LOT 6; THENCE NORTH 89 DEGREES 45 MINUTES 23 SECONDS WEST, 50.25 FEET ALONG SAID SOUTH LINE; THENCE NORTH 00 DEGREES 00 MINUTES 00 SECONDS WEST, 7.44 FEET; THENCE SOUTH 89 DEGREES 49 MINUTES 20 SECONDS EAST, 30.00 FEET; THENCE NORTH 01 DEGREES 47 MINUTES 31 SECONDS WEST, 44.26 FEET; THENCE NORTH 05 DEGREES 21 MINUTES 49 SECONDS EAST, 35.94 FEET; THENCE NORTH 89 DEGREES 45 MINUTES 23 SECONDS WEST, 30.00 FEET; THENCE NORTH 00 DEGREES 00 MINUTES 00 SECONDS WEST, 7.50 FEET TO A POINT ON SAID NORTH LINE OF LOT 6; THENCE SOUTH 89 DEGREES 45 MINUTES 23 SECONDS EAST, 50.78 FEET ALONG SAID NORTH LINE TO THE POINT OF BEGINNING.



# **RIGHT OF ENTRY LICENSE and**

# **CONSTRUCTION AGREEMENT**

This RIGHT of ENTRY LICENSE and CONSTRUCTION AGREEMENT (hereafter "AGREEMENT") is entered into the day of \_\_\_\_\_\_,20\_\_\_\_, by and between GRANTOR GRANTOR GRANTEE, TOWN OF CEDAR LAKE, LAKE COUNTY, INDIANA, a Municipal Corporation.

# RECITALS

- 1. GRANTOR is the owner of the real property located in the Town of Cedar Lake, Lake County, Indiana, at the address commonly known a second parcel Number 45-15-35-202-019.000-043 with the legal description set forth on Exhibit A attached hereto (the "Property"), which is incorporated herein by reference; and
- 2. GRANTEE seeks to, or is in the process of, constructing, repairing, or maintaining certain necessary improvements in the public interest located on GRANTOR's propert