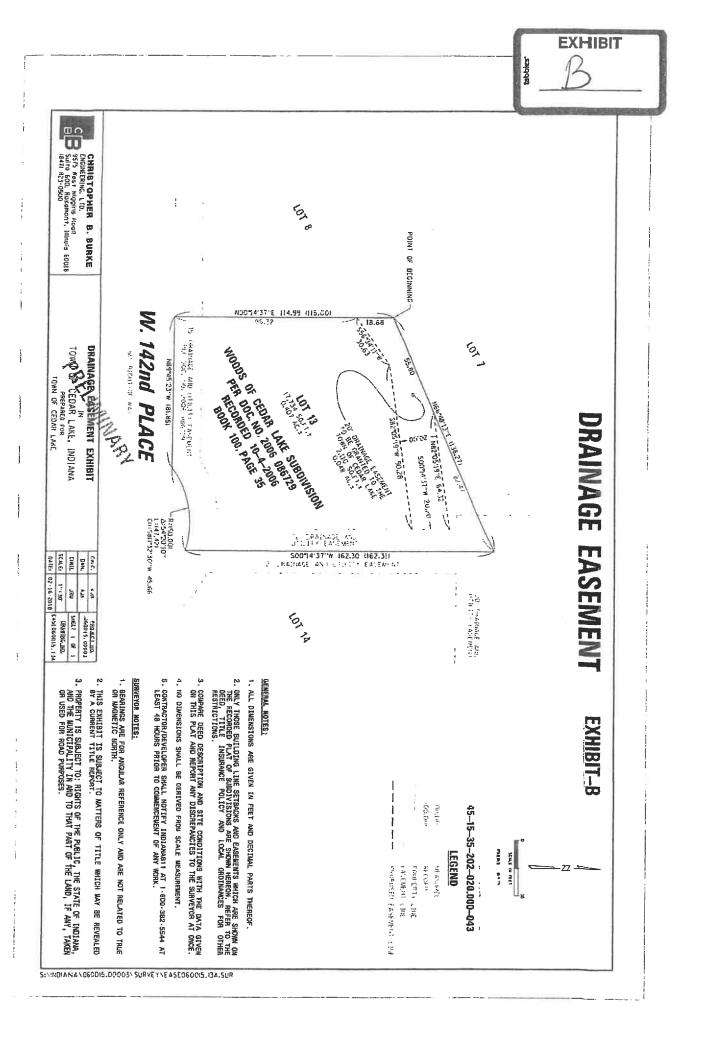

ALONG THE NORTHERLY LINE OF SAID LOT 13 HAVING AN ASSUMED BEARING OF NORTH 66 DEGREES 48 MINUTES 13 SECONDS EAST A DISTANCE OF 55.80 FEET: THENCE NORTH 82 DEGREES 05 MINUTES 19 SECONDS EAST, 64.32 FEET TO A POINT ON THE WEST LINE OF AN EXISTING 12 FOOT UTILITY AND DRAINAGE EASEMENT AS GRANTED BY SAID DOCUMENT NO. 2006 086729, SAID WEST LINE OF THE EXISTING 12.00 FOOT UTILITY AND DRAINAGE EASEMENT BEING 12.00 FEET WEST OF AND PARALLEL WITH THE EAST LINE OF SAID LOT 13; THENCE SOUTH 00 DEGREES 14 MINUTES 37 SECONDS WEST, 20.20 FEET; THENCE SOUTH 82 DEGREES 05 MINUTES 19 SECONDS WEST, 90.28 FEET; THENCE SOUTH 56 DEGREES 34 MINUTES 11 SECONDS WEST, 30.63 FEET TO A POINT ON THE WEST LINE OF SAID LOT 13; THENCE NORTH 00 DEGREES 14 MINUTES 37 SECONDS EAST, 18.68 FEET TO THE POINT OF BEGINNING.



## **TEMPORARY INGRESS-EGRESS EASEMENT AGREEMENT**

THIS TEMPORARY INGRESS-EGRESS EASEMENT (hereinafter, "Easement") Agreement is made this / B day of June \_\_\_\_\_, 2024, by and between GRANTORS, THE TOWN OF CEDAR LAKE,

LAKE COUNTY, INDIANA, a Municipal Corporation, acting by and through its duly elected TOWN COUNCIL, "GRANTEE".

GRANTORS state and represent that they own and have title to certain Real Estate located in Cedar Lake, Lake County, Indiana, and now seek to grant and convey a Temporary Ingress-Egress Easement to GRANTEE for access to and construction uses for Cedar Lake sewer utility, water utility, storm drainage, public improvements, and all related public use purposes over the Real Estate.

NOW, THEREFORE, for good and valuable consideration, all of which is acknowledg